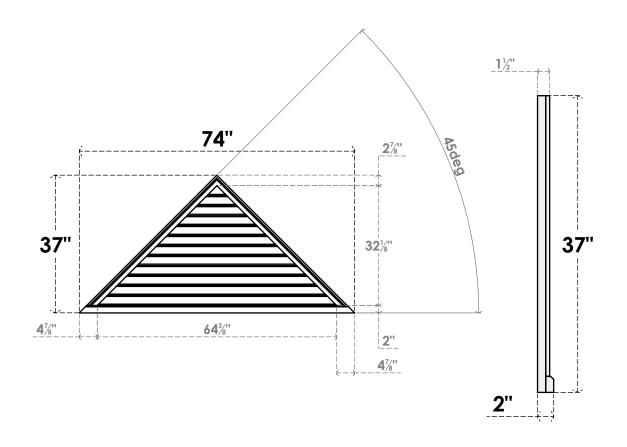

## GVPTR74X3703SF

74"W X 37"H TRIANGLE SURFACE MOUNT PVC GABLE VENT 12/12 PITCH: FUNCTIONAL, W/ 2"W X 2"P BRICKMOULD SILL FRAME

**VENTING AREA: 88.47 SQ IN** LOUVER HEIGHT: 2 5/8"

LOUVER QTY: 12

**FRONT** 

SIDE

- 1. INSTALLATION TO BE COMPLETED IN ACCORDANCE WITH MANUFACTURER'S SPECIFICATIONS.
  2. DRAWING MAY NOT BE TO SCALE
- 3. THIS DRAWING IS INTENDED FOR DESIGN AND PLANNING PURPOSES ONLY.
- 4. ALL INFORMATION CONTAINED HEREIN WAS CURRENT AT THE TIME OF DEVELOPMENT BUT MUST BE REVIEWED AND APPROVED BY THE PRODUCT MANUFACTURER TO BE CONSIDERED ACCURATE.

  5. ARCHITECTURAL GRADE PVC PRODUCTS ARE MADE FROM EXPANDED CELLULAR PVC AND COME NATURALLY WHITE BUT MAY BE
- **PAINTED**

EKENA MILLWORK 2300 WEST MAIN ST. CLARKSVILLE, TX 75426 TOLL FREE: 866-607-0453 WWW.EKENAMILLWORK.COM