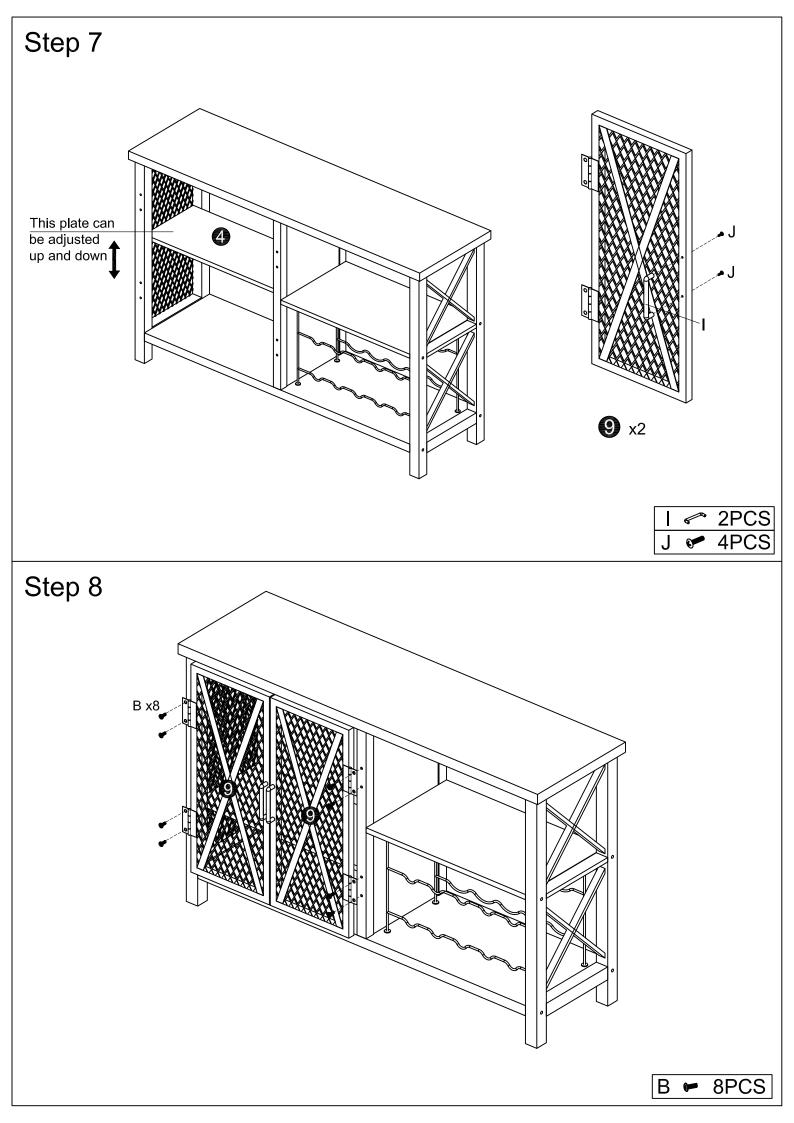

nd hardware are present.

2.We have provided Extra Hardware of B/C/D/E/F/G/J in case of any bolts missing in the boxes.

3.Do not fully tighten all bolts until all patrs are in place. Failure to follow theses instructions may cause the bolt

to misalign during assembly.





## NOTED:

1.It is recommended that this item should be assembled by two adults.

2.Assemble this item on a soft surface, such as cardboard or carpet, to protect finish.

For product assistance and warranty information, please contact US before return this product.

Please provide us with following information, so that it will be easier to resolve your problem smoothly.

1. Order ID: 2. Pictures of Your Items Damage or Parts Missing:

## THANK YOU FOR PURCHASING OUR FURNITURE, IT IS AN HONOR TO BE IN YOUR HOME!