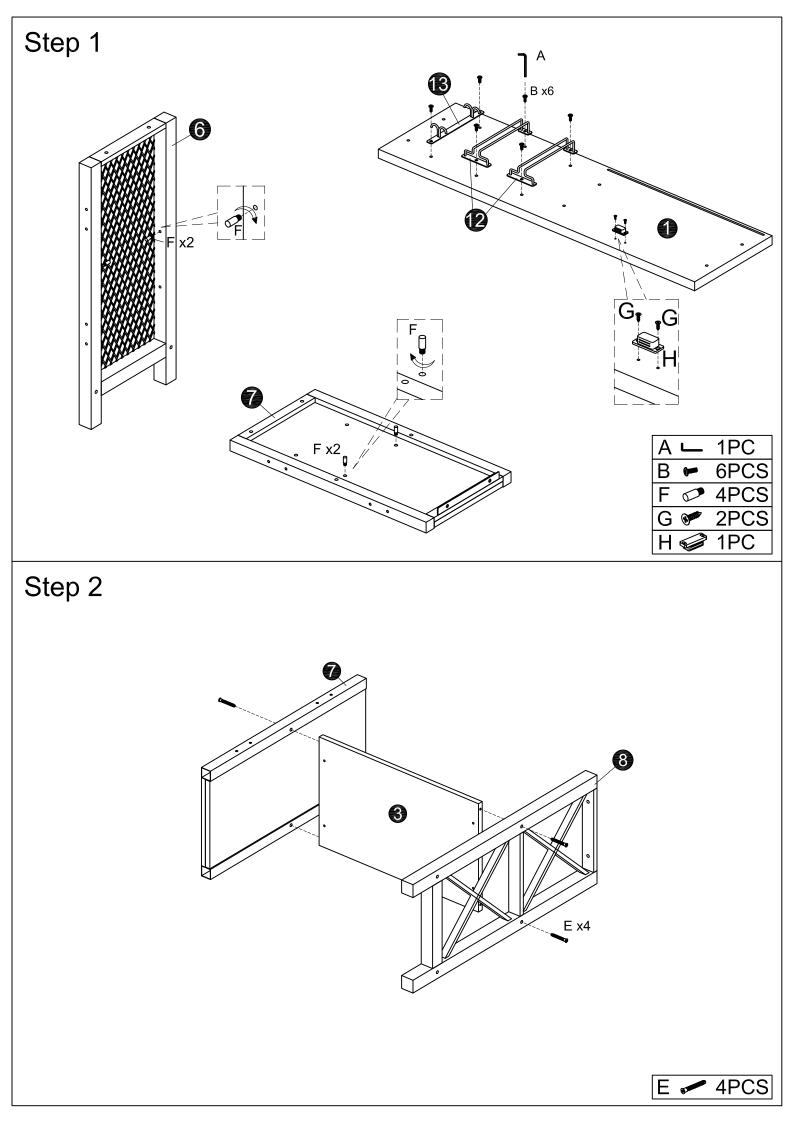

## **ASSEMBLY INSTRUCTION WINE RACK**

## ATTENTION:

1. Check to ensure all parts and hardware are present.

2.We have provided Extra Hardware of B/C/D/E/F/G/J in case of any bolts missing in the boxes.

3.Do not fully tighten all bolts until all patrs are in place. Failure to follow theses instructions may cause the bolt

to misalign during assembly.

## NOTED:

1.It is recommended that this item should be assembled by two adults.

2.Assemble this item on a soft surface, such as cardboard or carpet, to protect finish.

For product assistance and warranty information, please contact US before return this product.