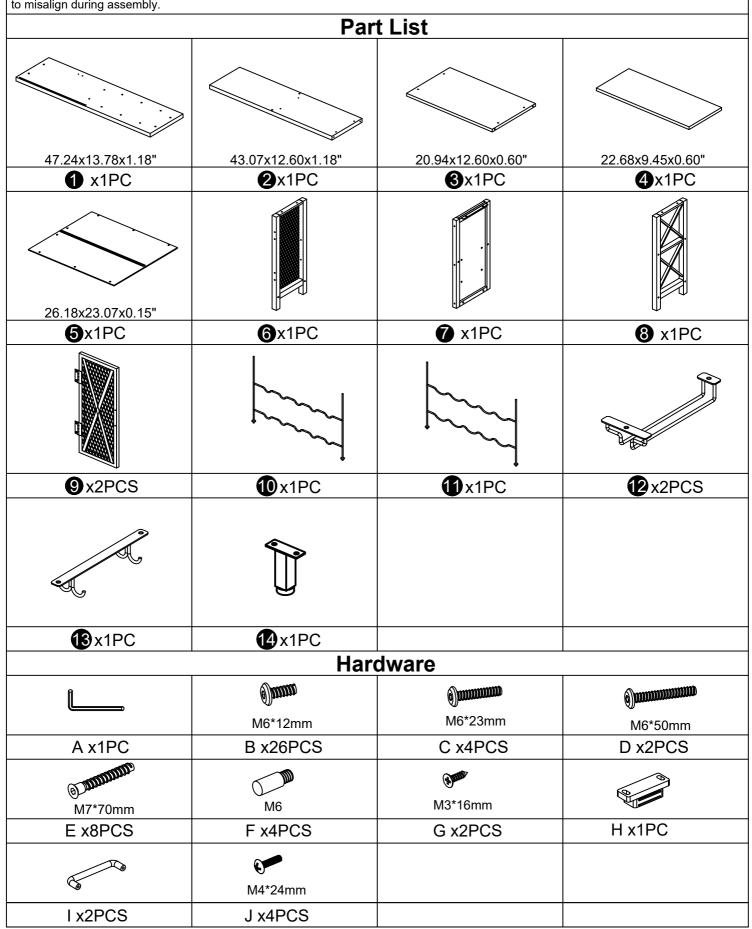

## **ASSEMBLY INSTRUCTION WINE RACK**

## ATTENTION:

1. Check to ensure all parts and hardware are present.

2.We have provided Extra Hardware of B/C/D/E/F/G/J in case of any bolts missing in the boxes.

3.Do not fully tighten all bolts until all patrs are in place. Failure to follow theses instructions may cause the bolt

to misalign during assembly.