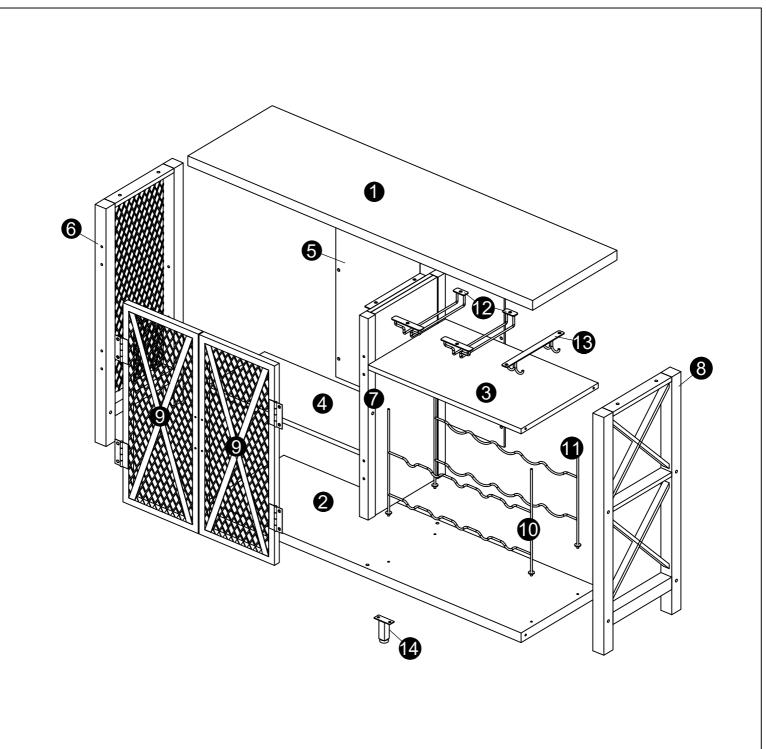

## **ASSEMBLY INSTRUCTION WINE RACK**

## ATTENTION:

1. Check to ensure all parts and hardware are present.

2.We have provided Extra Hardware of B/C/D/E/F/G/J in case of any bolts missing in the boxes.

3.Do not fully tighten all bolts until all patrs are in place. Failure to follow theses instructions may cause the bolt

to misalign during assembly.





## NOTED:

1.It is recommended that this item should be assembled by two adults.

2.Assemble this item on a soft surface, such as cardboard or carpet, to protect finish.

For product assistance and warranty information, please contact US before return this product.

Please provide us with following information, so that it will be easier to resolve your problem smoothly.

1. Order ID: 2. Pictures of Your Items Damage or Parts Missing:

## THANK YOU FOR PURCHASING OUR FURNITURE, IT IS AN HONOR TO BE IN YOUR HOME!