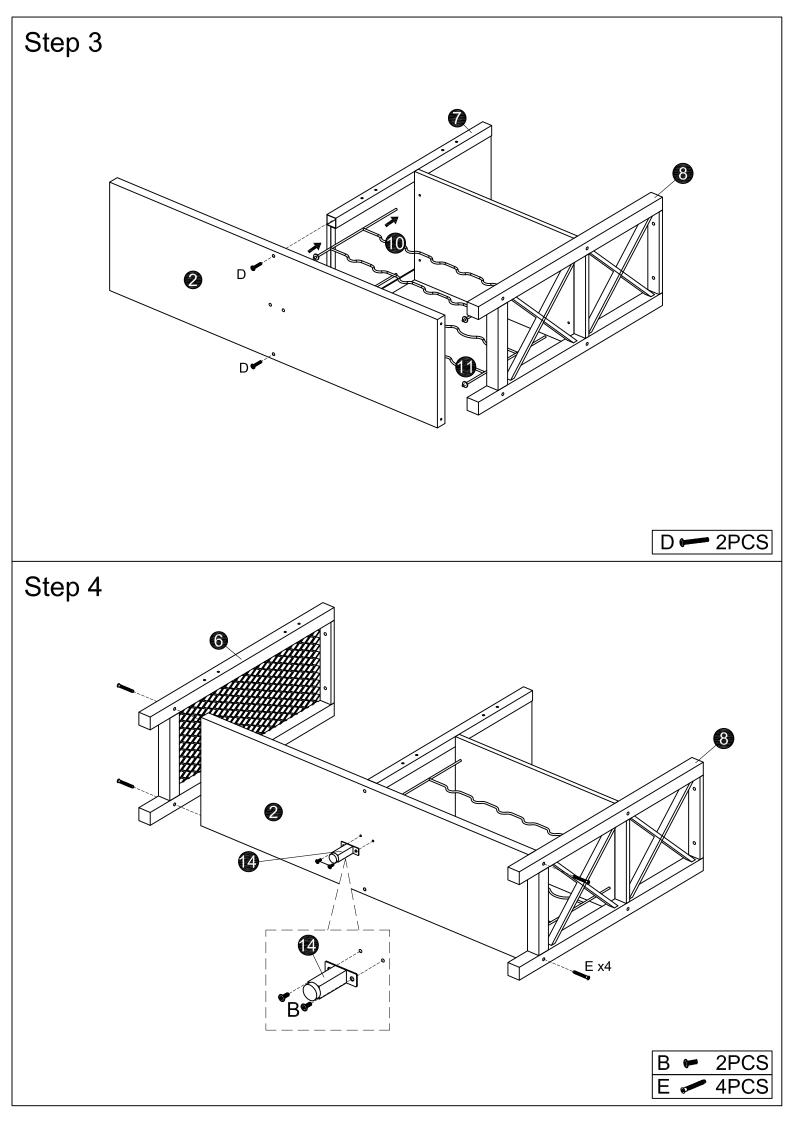

## **ASSEMBLY INSTRUCTION WINE RACK**

## ATTENTION:

1. Check to ensure all parts and hardware are present.

2.We have provided Extra Hardware of B/C/D/E/F/G/J in case of any bolts missing in the boxes.

3.Do not fully tighten all bolts until all patrs are in place. Failure to follow theses instructions may cause the bolt

to misalign during assembly.

## NOTED:

1.It is recommended that this item should be assembled by two adults.

2.Assemble this item on a soft surface, such as cardboard or carpet, to protect finish.

For product assistance and warranty information, please contact US before return this product.