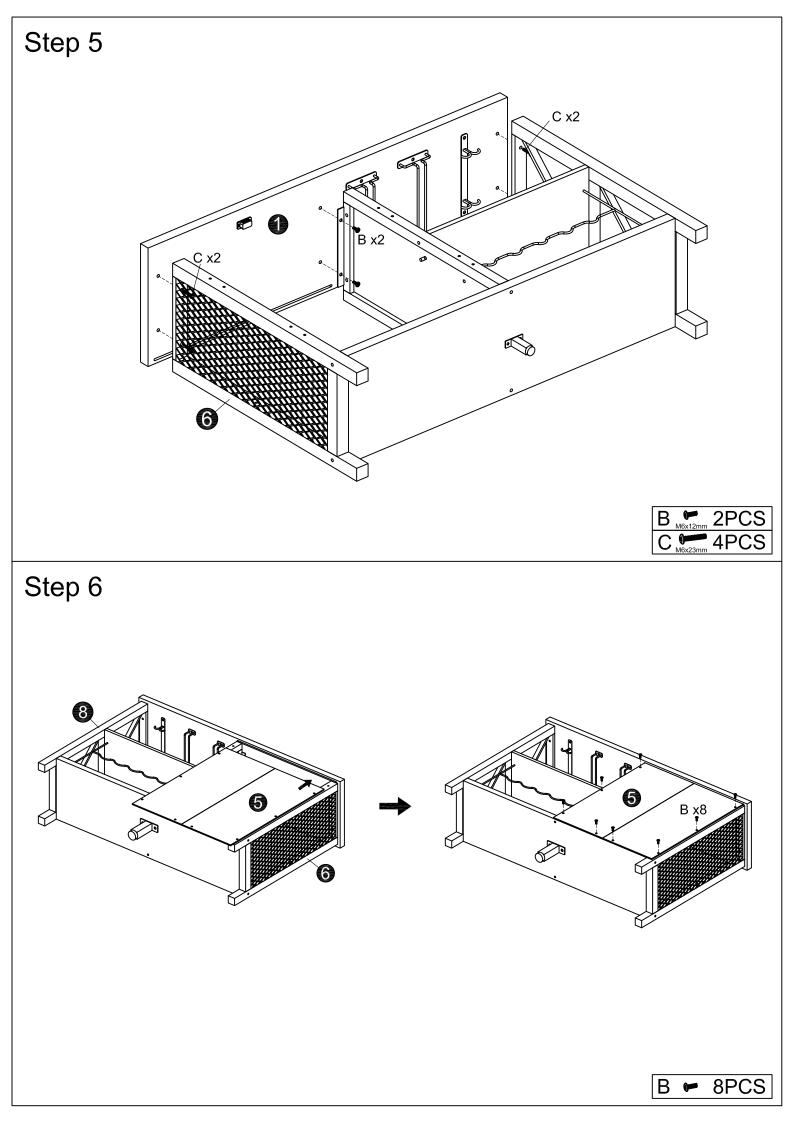

and hardware are present.

2.We have provided Extra Hardware of B/C/D/E/F/G/J in case of any bolts missing in the boxes.

3.Do not fully tighten all bolts until all patrs are in place. Failure to follow theses instructions may cause the bolt

to misalign during assembly.





## NOTED:

1.It is recommended that this item should be assembled by two adults.

2.Assemble this item on a soft surface, such as cardboard or carpet, to protect finish.

For product assistance and warranty information, please contact US before return this product.

Please provide us with following information, so that it will be easier to resolve your problem smoothly.

1. Order ID: 2. Pictures of Your Items Damage or Parts Missing:

## THANK YOU FOR PURCHASING OUR FURNITURE, IT IS AN HONOR TO BE IN YOUR HOME!