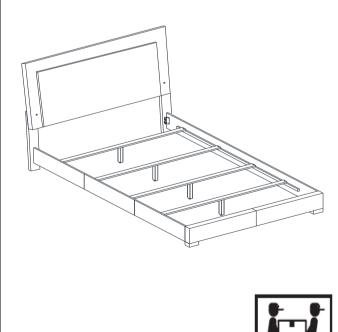

# STEP 7 COMPLETE

Inner Size: 61.00W" X 81.00"D

Note: Dimension tolerance ± 5%