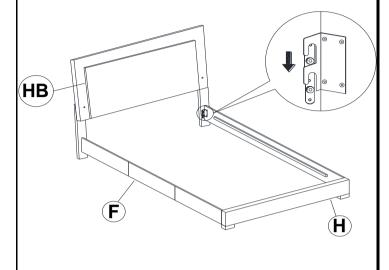

n the same sequence as numbered to assure fast & easy assembly.



#### **WARNING!**

- 1. Don't attempt to repair or modify parts that are broken or defective. Please contact the store immediately.
- 2. This product is for home use only and not intended for commercial establishments.

## **HARDWARE IDENTIFICATION**

## **Z-B1 (BOX 1) - HARDWARE PACK IS LOCATED (B1)**

1 BOLT (M6 x 30mm - BLK) 6PCS 3 FLAT WASHER (1/4" X 13mm - BLK) 6PCS
2 ALLEN WRENCH (M4 x 60mm - BLK) 1PC 4 LOCK WASHER (1/4" - BLK) 6PCS

## **Z-B2 (BOX 2) - HARDWARE PACK IS LOCATED (B2)**



#### NOTE:

Phillips head screw driver is required in the assembly process; however, manufacturer does not provide this item.

PAGE 3 OF 5

## STEP 1



# STEP 2



IF PURCHASE HEADBOARD ONLY, SKIP BELOW STEPS

## STEP 3



# STEP 4



# STEP 5



# STEP 6



# STEP 7 COMPLETE





Inner Size: 61.00W" X 81.00"D



Note: Dimension tolerance ± 5%