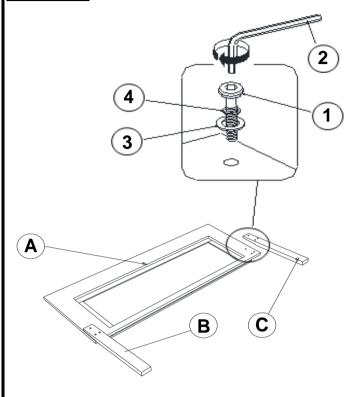

## **Z-B1 (BOX 1) - HARDWARE PACK IS LOCATED (B1)**

1 BOLT (M6 x 30mm - BLK) 6PCS 3 FLAT WASHER (1/4" X 13mm - BLK) 6PCS
2 ALLEN WRENCH (M4 x 60mm - BLK) 1PC 4 LOCK WASHER (1/4" - BLK) 6PCS