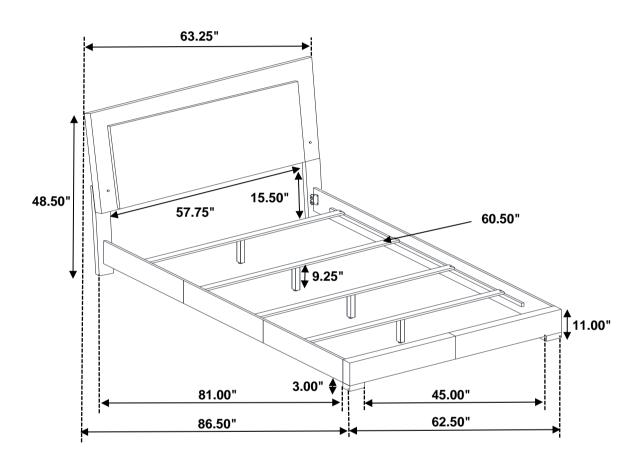

# STEP 7 COMPLETE

Inner Size: 61.00W" X 81.00"D

Note: Dimension tolerance ± 5%