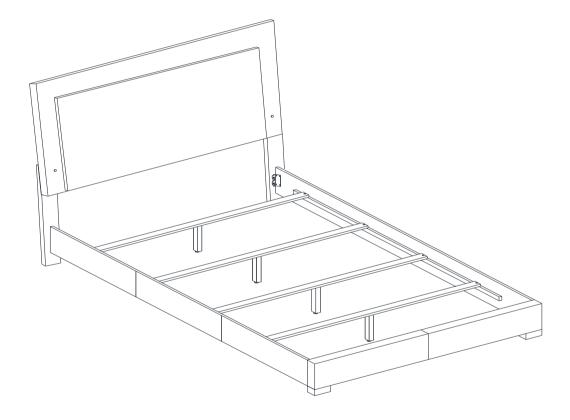

Queen Bed

#### **ASSEMBLY TIPS:**

- 1. Remove hardware from box and sort by size.
- 2. Please check to see that all hardware and parts are present prior to start of assembly.
- 3. Please follow attached instructions in the same sequence as numbered to assure fast & easy assembly.



#### **WARNING!**

- 1. Don't attempt to repair or modify parts that are broken or defective. Please contact the store immediately.
- 2. This product is for home use only and not intended for commercial establishments.



ASSEMBLY TIME

20 MINUTES

## **PARTS IDENTIFICATION**

## **B1 (BOX 1)**

A HEADBOARD PANEL 1PC C LEFT HEADBOARD 1PC

B RIGHT HEADBOARD 1PC

#### **B2 ( BOX 2)**



#### NOTE:

Phillips head screw driver is required in the assembly process; however, manufacturer does not provide this item