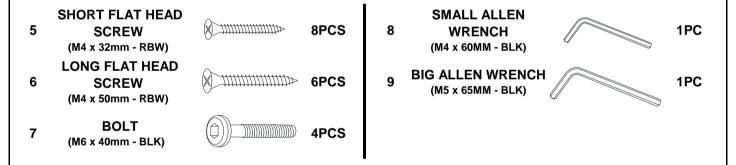

## **HARDWARE IDENTIFICATION**

## **Z-B1 (BOX 1) - HARDWARE PACK IS LOCATED (B1)**

1 BOLT (M6 x 30mm - BLK) 6PCS 3 FLAT WASHER (1/4" X 13mm - BLK) 6PCS
2 ALLEN WRENCH (M4 x 60mm - BLK) 1PC 4 LOCK WASHER (1/4" - BLK) 6PCS