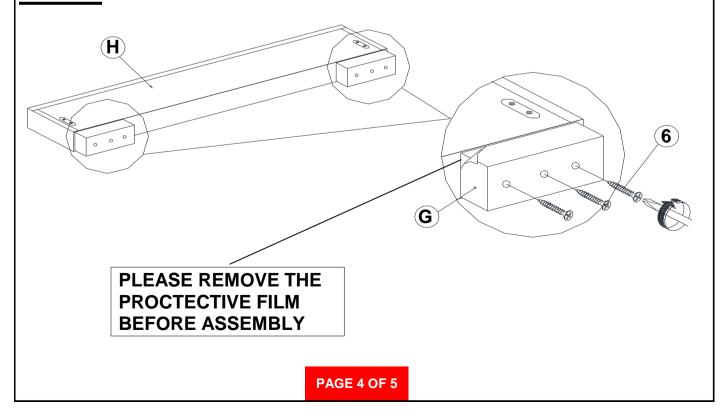

structions in the same sequence as numbered to assure fast & easy assembly.



#### **WARNING!**

- 1. Don't attempt to repair or modify parts that are broken or defective. Please contact the store immediately.
- 2. This product is for home use only and not intended for commercial establishments.

## **HARDWARE IDENTIFICATION**

## **Z-B1 (BOX 1) - HARDWARE PACK IS LOCATED (B1)**

1 BOLT (M6 x 30mm - BLK) 6PCS 3 FLAT WASHER (1/4" X 13mm - BLK) 6PCS
2 ALLEN WRENCH (M4 x 60mm - BLK) 1PC 4 LOCK WASHER (1/4" - BLK) 6PCS

## **Z-B2 (BOX 2) - HARDWARE PACK IS LOCATED (B2)**



#### NOTE:

Phillips head screw driver is required in the assembly process; however, manufacturer does not provide this item.

PAGE 3 OF 5

## STEP 1



# STEP 2



IF PURCHASE HEADBOARD ONLY, SKIP BELOW STEPS

## STEP 3



# STEP 4



# STEP 5



# STEP 6



# STEP 7 COMPLETE





Inner Size: 61.00W" X 81.00"D



Note: Dimension tolerance ± 5%