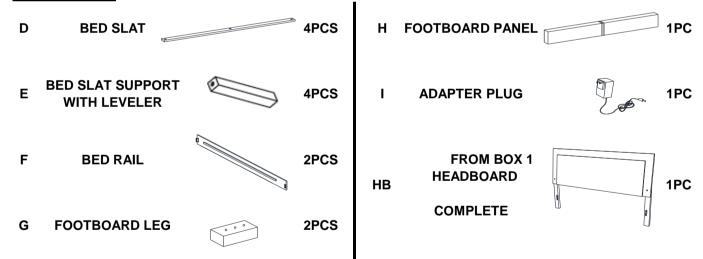

Queen Bed

#### **ASSEMBLY TIPS:**

- 1. Remove hardware from box and sort by size.
- 2. Please check to see that all hardware and parts are present prior to start of assembly.
- 3. Please follow attached instructions in the same sequence as numbered to assure fast & easy assembly.



#### **WARNING!**

- 1. Don't attempt to repair or modify parts that are broken or defective. Please contact the store immediately.
- 2. This product is for home use only and not intended for commercial establishments.



ASSEMBLY TIME

20 MINUTES

## **PARTS IDENTIFICATION**

## **B1 (BOX 1)**

A HEADBOARD PANEL 1PC C LEFT HEADBOARD 1PC

B RIGHT HEADBOARD 1PC

#### **B2 ( BOX 2)**



#### NOTE:

Phillips head screw driver is required in the assembly process; however, manufacturer does not provide this item.

PAGE 2 OF 5

#### **ASSEMBLY TIPS:**

- 1. Remove hardware from box and sort by size.
- 2. Please check to see that all hardware and parts are present prior to start of assembly.
- 3. Please follow attached instructions in the same sequence as numbered to assure fast & easy assembly.



#### **WARNING!**

- 1. Don't attempt to repair or modify parts that are broken or defective. Please contact the store immediately.
- 2. This product is for home use only and not intended for commercial establishments.

## **HARDWARE IDENTIFICATION**

## **Z-B1 (BOX 1) - HARDWARE PACK IS LOCATED (B1)**

1 BOLT (M6 x 30mm - BLK) 6PCS 3 FLAT WASHER (1/4" X 13mm - BLK) 6PCS
2 ALLEN W