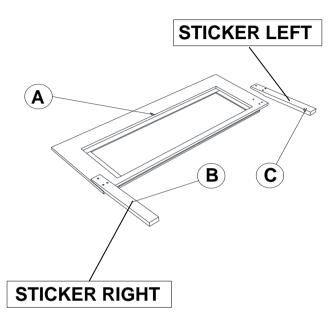

## **B1 (BOX 1)**

A HEADBOARD PANEL 1PC C LEFT HEADBOARD 1PC

B RIGHT HEADBOARD 1PC