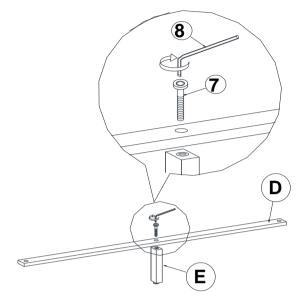

equence as numbered to assure fast & easy assembly.



#### **WARNING!**

- 1. Don't attempt to repair or modify parts that are broken or defective. Please contact the store immediately.
- 2. This product is for home use only and not intended for commercial establishments.

## **HARDWARE IDENTIFICATION**

## **Z-B1 (BOX 1) - HARDWARE PACK IS LOCATED (B1)**

1 BOLT (M6 x 30mm - BLK) 6PCS 3 FLAT WASHER (1/4" X 13mm - BLK) 6PCS
2 ALLEN WRENCH (M4 x 60mm - BLK) 1PC 4 LOCK WASHER (1/4" - BLK) 6PCS

## **Z-B2 (BOX 2) - HARDWARE PACK IS LOCATED (B2)**



#### NOTE:

Phillips head screw driver is required in the assembly process; however, manufacturer does not provide this item.

PAGE 3 OF 5

## STEP 1



# STEP 2



IF PURCHASE HEADBOARD ONLY, SKIP BELOW STEPS

## STEP 3



# STEP 4



# STEP 5



# STEP 6



# STEP 7 COMPLETE





Inner Size: 61.00W" X 81.00"D



Note: Dimension tolerance ± 5%