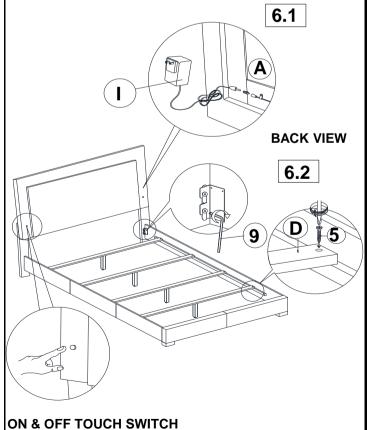

umbered to assure fast & easy assembly.



#### **WARNING!**

- 1. Don't attempt to repair or modify parts that are broken or defective. Please contact the store immediately.
- 2. This product is for home use only and not intended for commercial establishments.

## **HARDWARE IDENTIFICATION**

## **Z-B1 (BOX 1) - HARDWARE PACK IS LOCATED (B1)**

1 BOLT (M6 x 30mm - BLK) 6PCS 3 FLAT WASHER (1/4" X 13mm - BLK) 6PCS
2 ALLEN WRENCH (M4 x 60mm - BLK) 1PC 4 LOCK WASHER (1/4" - BLK) 6PCS

## **Z-B2 (BOX 2) - HARDWARE PACK IS LOCATED (B2)**



#### NOTE:

Phillips head screw driver is required in the assembly process; however, manufacturer does not provide this item.

PAGE 3 OF 5

## STEP 1



# STEP 2



IF PURCHASE HEADBOARD ONLY, SKIP BELOW STEPS

## STEP 3



# STEP 4



# STEP 5



# STEP 6



# STEP 7 COMPLETE





Inner Size: 61.00W" X 81.00"D



Note: Dimension tolerance ± 5%