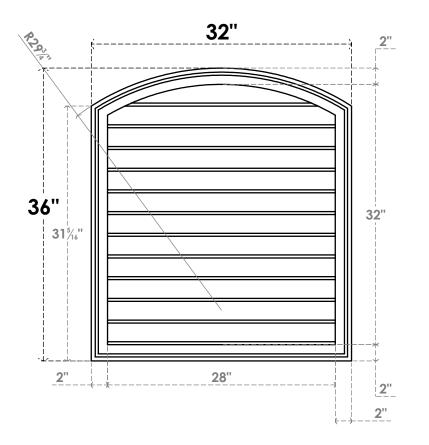

## GVPAR32X3602SN

32"W X 36"H ARCH TOP SURFACE MOUNT PVC GABLE VENT: NON-FUNCTIONAL, W/ 2"W X 1-1/2"P **BRICKMOULD FRAME** 

**FRONT** 

SIDE

LOUVER HEIGHT: 2 5/8"

LOUVER QTY: 12

**EKENA MILLWORK** 2300 WEST MAIN ST. CLARKSVILLE, TX 75426 TOLL FREE: 866-607-0453 WWW.EKENAMILLWORK.COM