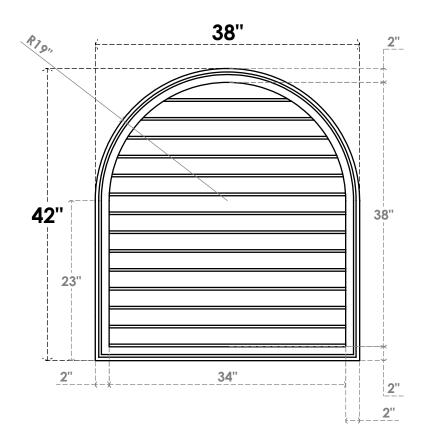

## GVPRT38X4202SN

38"W X 42"H ROUND TOP SURFACE MOUNT PVC GABLE VENT: NON-FUNCTIONAL, W/ 2"W X 1-1/2"P BRICKMOULD FRAME

**FRONT** 

SIDE

LOUVER HEIGHT: 2 3/4"

LOUVER QTY: 14

1. INSTALLATION TO BE COMPLETED IN ACCORDANCE WITH MANUFACTURER'S SPECIFICATIONS. 2. DRAWING MAY NOT BE TO SCALE