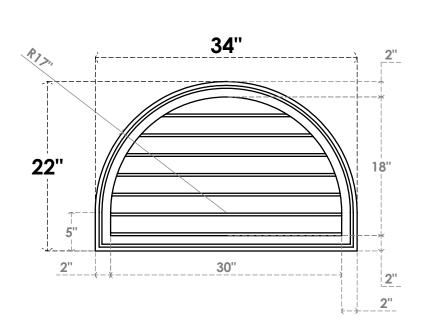

## GVPRT34X2202SN

34"W X 22"H ROUND TOP SURFACE MOUNT PVC GABLE VENT: NON-FUNCTIONAL, W/ 2"W X 1-1/2"P BRICKMOULD FRAME

**FRONT** 

SIDE

LOUVER HEIGHT: 2 5/8"

LOUVER QTY: 7

1. INSTALLATION TO BE COMPLETED IN ACCORDANCE WITH MANUFACTURER'S SPECIFICATIONS. 2. DRAWING MAY NOT BE TO SCALE