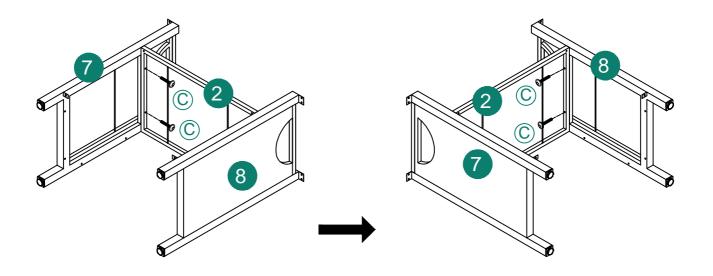

mage | Qty   | Item<br>no. | Reference Image | Qty |
|-------------|-----------------|-------|-------------|-----------------|-----|
| A           |                 | X8    | 1           |                 | X1  |
|             | M6*15mm         |       | 2           |                 | X1  |
| (B)         | M6*25mm         | X2    | 3           |                 | X1  |
| C           | M6*35mm         | X12+1 | 4           |                 | X1  |
| (D)         |                 | X2    | 5           |                 | X1  |
| -           |                 | X1    | 6           |                 | X1  |
|             |                 |       | 7           |                 | X1  |
|             |                 |       | 8           |                 | X1  |

## Explosion Diagram







-----









-----

A. A. Bpcs