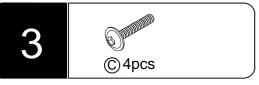

| Item<br>no. | Reference Image | Qty   | Item<br>no. | Reference Image | Qty |
|-------------|-----------------|-------|-------------|-----------------|-----|
| A           |                 | X8    | 1           |                 | X1  |
|             | M6*15mm         |       | 2           |                 | X1  |
| (B)         | M6*25mm         | X2    | 3           |                 | X1  |
| C           | M6*35mm         | X12+1 | 4           |                 | X1  |
| (D)         |                 | X2    | 5           |                 | X1  |
| -           |                 | X1    | 6           |                 | X1  |
|             |                 |       | 7           |                 | X1  |
|             |                 |       | 8           |                 | X1  |