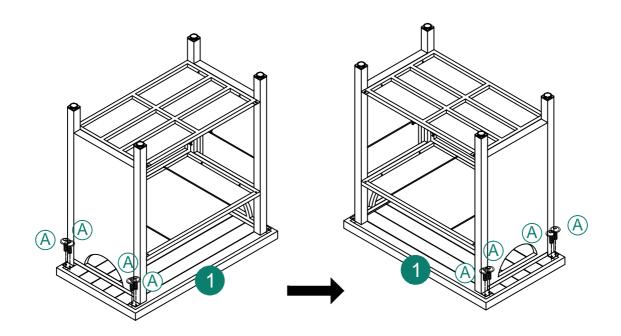

| Item<br>no. | Reference Image | Qty   | Item<br>no. | Reference Image | Qty |
|-------------|-----------------|-------|-------------|-----------------|-----|
| A           |                 | X8    | 1           |                 | X1  |
|             | M6*15mm         |       | 2           |                 | X1  |
| (B)         | M6*25mm         | X2    | 3           |                 | X1  |
| C           | M6*35mm         | X12+1 | 4           |                 | X1  |
| (D)         |                 | X2    | 5           |                 | X1  |
| -           |                 | X1    | 6           |                 | X1  |
|             |                 |       | 7           |                 | X1  |
|             |                 |       | 8           |                 | X1  |