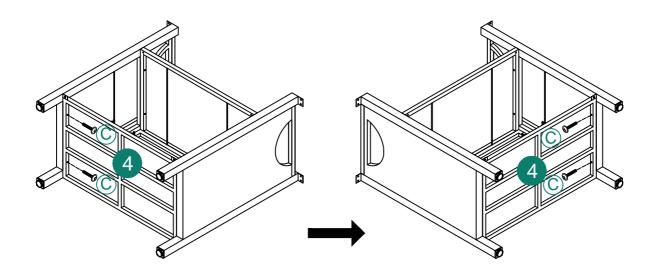

| Item<br>no. | Reference Image | Qty   | Item<br>no. | Reference Image | Qty |
|-------------|-----------------|-------|-------------|-----------------|-----|
| A           |                 | X8    | 1           |                 | X1  |
|             | M6*15mm         |       | 2           |                 | X1  |
| (B)         | M6*25mm         | X2    | 3           |                 | X1  |
| C           | M6*35mm         | X12+1 | 4           |                 | X1  |
| (D)         |                 | X2    | 5           |                 | X1  |
| -           |                 | X1    | 6           |                 | X1  |
|             |                 |       | 7           |                 | X1  |
|             |                 |       | 8           |                 | X1  |