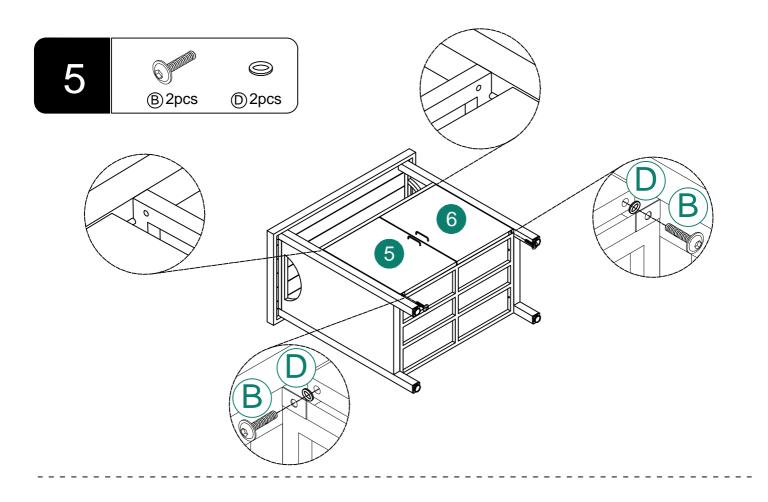

| Item<br>no. | Reference Image | Qty   | Item<br>no. | Reference Image | Qty |
|-------------|-----------------|-------|-------------|-----------------|-----|
| A           |                 | X8    | 1           |                 | X1  |
|             | M6*15mm         |       | 2           |                 | X1  |
| (B)         | M6*25mm         | X2    | 3           |                 | X1  |
| C           | M6*35mm         | X12+1 | 4           |                 | X1  |
| (D)         |                 | X2    | 5           |                 | X1  |
| -           |                 | X1    | 6           |                 | X1  |
|             |                 |       | 7           |                 | X1  |
|             |                 |       | 8           |                 | X1  |