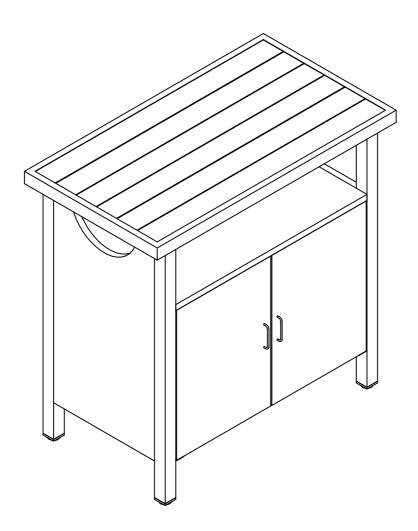

## Notice:

- 1. Follow the installation instructions. Please confirm all accessories are preset before installation.
- 2. Do not fully tighten the screws during initial assembly. Fully tighten screws only once all pieces which are correctly assembled.
- 3. If you encounter any problems during installation, refer to two solutions: Follow the installation video tutorial on the Amazon product page or contact our customer service.

| Item<br>no. | Reference Image | Qty   | Item<br>no. | Reference Image | Qty |
|-------------|-----------------|-------|-------------|-----------------|-----|
| A           |                 | X8    | 1           |                 | X1  |
|             | M6*15mm         |       | 2           |                 | X1  |
| (B)         | M6*25mm         | X2    | 3