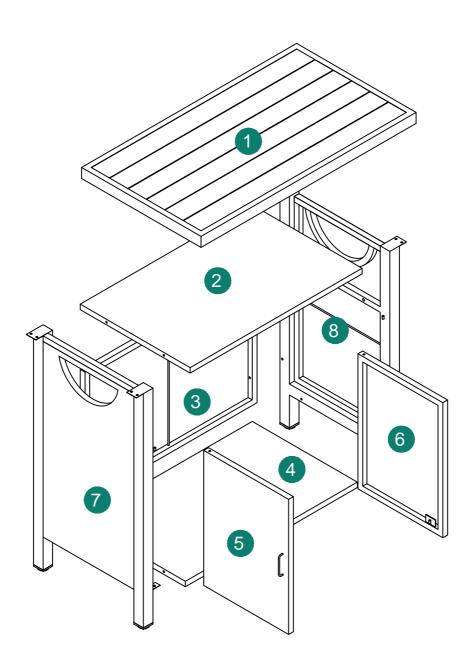

ce Image | Qty   | Item<br>no. | Reference Image | Qty |
|-------------|-----------------|-------|-------------|-----------------|-----|
| A           |                 | X8    | 1           |                 | X1  |
|             | M6*15mm         |       | 2           |                 | X1  |
| (B)         | M6*25mm         | X2    | 3           |                 | X1  |
| C           | M6*35mm         | X12+1 | 4           |                 | X1  |
| (D)         |                 | X2    | 5           |                 | X1  |
| -           |                 | X1    | 6           |                 | X1  |
|             |                 |       | 7           |                 | X1  |
|             |                 |       | 8           |                 | X1  |

## Explosion Diagram







-----









-----

A. A. Bpcs