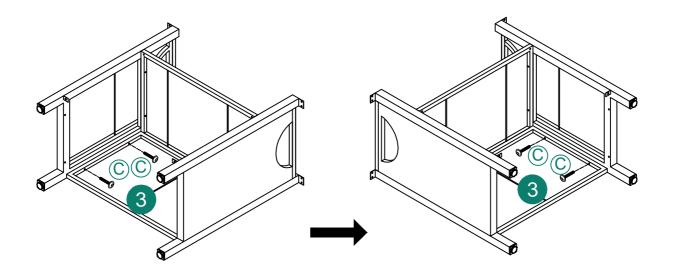

| Item<br>no. | Reference Image | Qty   | Item<br>no. | Reference Image | Qty |
|-------------|-----------------|-------|-------------|-----------------|-----|
| A           |                 | X8    | 1           |                 | X1  |
|             | M6*15mm         |       | 2           |                 | X1  |
| (B)         | M6*25mm         | X2    | 3           |                 | X1  |
| C           | M6*35mm         | X12+1 | 4           |                 | X1  |
| (D)         |                 | X2    | 5           |                 | X1  |
| -           |                 | X1    | 6           |                 | X1  |
|             |                 |       | 7           |                 | X1  |
|             |                 |       | 8           |                 | X1  |