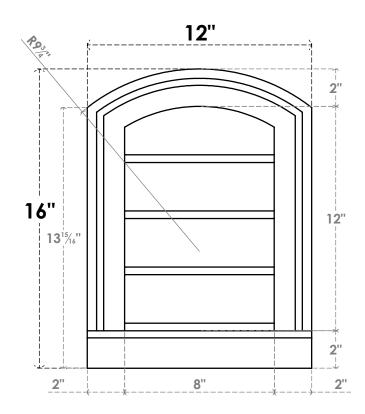

## GVPAR12X1603SN

12"W X 16"H ARCH TOP SURFACE MOUNT PVC GABLE VENT: NON-FUNCTIONAL, W/ 2"W X 2"P BRICKMOULD SILL FRAME

## LOUVER HEIGHT: 3" LOUVER QTY: 4

**EKENA MILLWORK** 

NOTES

NOTES 1. INSTALLATION TO BE COMPLETED IN ACCORDANCE WITH MANUFACTURER'S SPECIFICATIONS. 2. DRAWING MAY NOT BE TO SCALE 3. THIS DRAWING IS INTENDED FOR DESIGN AND PLANNING PURPOSES ONLY. 4. ALL INFORMATION CONTAINED HEREIN WAS CURRENT AT THE TIME OF DEVELOPMENT BUT MUST BE REVIEWED AND APPROVED BY THE PRODUCT MANUFACTURER TO BE CONSIDERED ACCURATE. 5. ARCHITECTURAL GRADE PVC PRODUCTS ARE MADE FROM EXPANDED CELLULAR PVC AND COME NATURALLY WHITE BUT MAY BE DAINTED