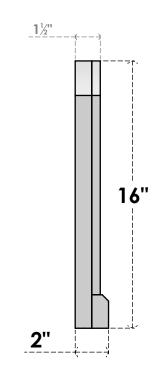

## GVPAR12X1603SN

12"W X 16"H ARCH TOP SURFACE MOUNT PVC GABLE VENT: NON-FUNCTIONAL, W/ 2"W X 2"P BRICKMOULD SILL FRAME

## SIDE