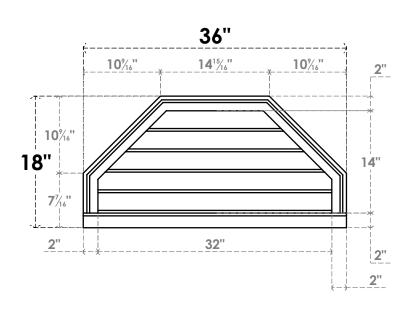

## GVPOT36X1803SN

36"W X 18"H OCTAGONAL TOP SURFACE MOUNT PVC GABLE VENT: NON-FUNCTIONAL, W/ 2"W X 2"P BRICKMOULD SILL FRAME

**FRONT** 

SIDE

LOUVER HEIGHT: 2 3/4"

LOUVER QTY: 5

EKENA MILLWORK 2300 WEST MAIN ST. CLARKSVILLE, TX 75426 TOLL FREE: 866-607-0453 WWW.EKENAMILLWORK.COM