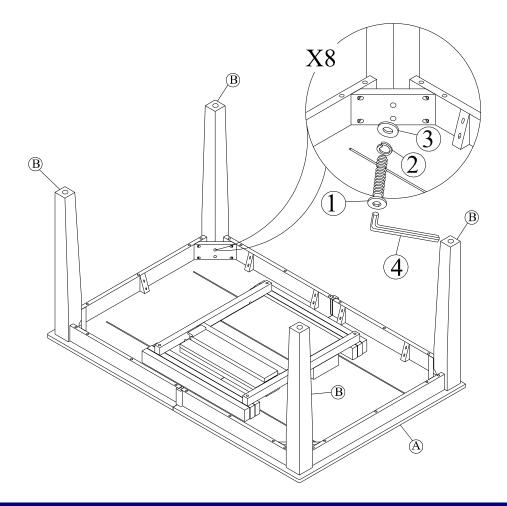

#### STEP 1

Place legs (B) in position as shown below. Use bolts (1) and washers (2),(3) to attach legs, tighten with the Allen key (4).