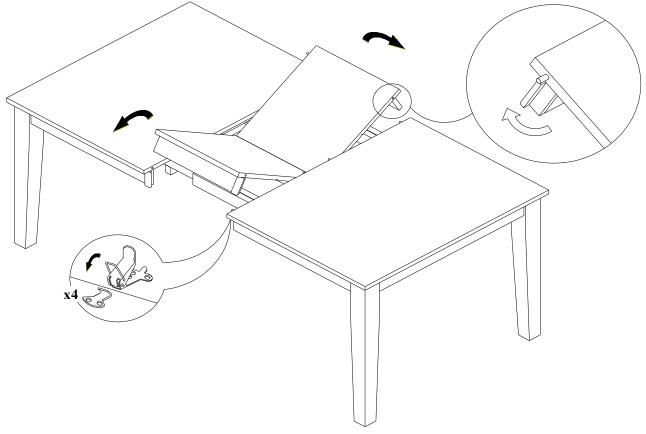

# STEP 3

Unfold the butterfly leaf with the apron at both ends straightened up as shown on the Step 3. Place flattened butterfly leaf at the center of the table. Then push two end pieces inward making sure all pins & holes aligned. Latch them together by the 4 latches underneath table top.