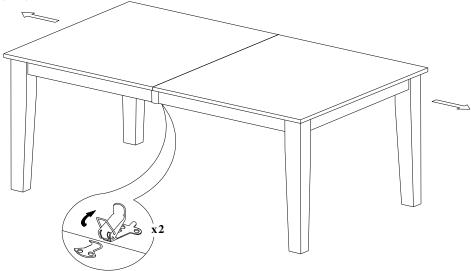

## STEP 2

Unlatch 2 end pieces of table top by the latches underneath table top. Pull the 2 ends of the table top apart.

RECTANGUAR DINING TABLE 36"x66" WITH 12" BUTTERFLY LEAF