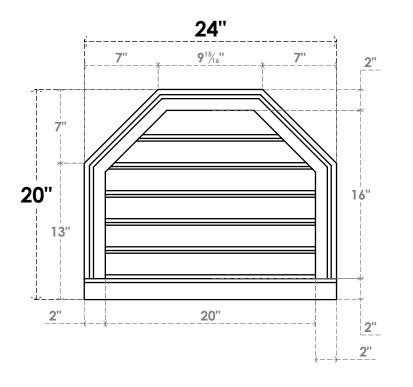

## **GVPOT24X2003SF**

24"W X 20"H OCTAGONAL TOP SURFACE MOUNT PVC GABLE VENT: FUNCTIONAL, W/ 2"W X 2"P **BRICKMOULD SILL FRAME** 

**VENTING AREA: 23.14 SQ IN** 

LOUVER HEIGHT: 2 5/8"

LOUVER QTY: 6

**FRONT** 