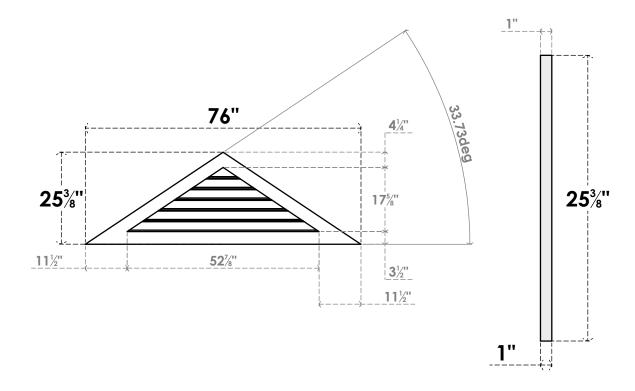

## GVPTR76X2501SF

76"W X 25-3/8"H TRIANGLE SURFACE MOUNT PVC GABLE VENT 8/12 PITCH: FUNCTIONAL, W/ 3-1/2"W X 1"P STANDARD FRAME

**VENTING AREA: 33.07 SQ IN** 

LOUVER HEIGHT: 3" LOUVER QTY: 6

**FRONT** 

SIDE