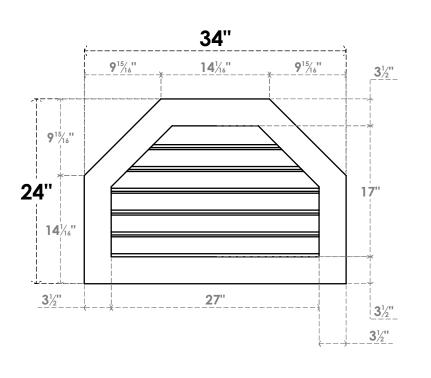

## GVPOT34X2401SF

34"W X 24"H OCTAGONAL TOP SURFACE MOUNT PVC GABLE VENT: FUNCTIONAL, W/ 3-1/2"W X 1"P STANDARD FRAME

**VENTING AREA: 30.09 SQ IN** LOUVER HEIGHT: 2 7/8"

LOUVER QTY: 6

**FRONT** 

SIDE

EKENA MILLWORK 2300 WEST MAIN ST. CLARKSVILLE, TX 75426 TOLL FREE: 866-607-0453 WWW.EKENAMILLWORK.COM