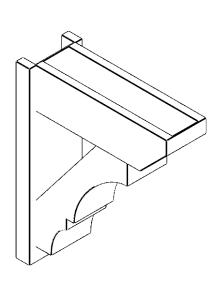

## ITEM NUMBER: OUTUROC060X080X22000X26000X060X020X060BOA24RCPR

6"W TOP X 8"W BACK X 22"D X 26"H X 6"T TOP X 2"T BACK TIMBERTHANE ROUGH CEDAR BALBOA FAUX WOOD OPEN OUTLOOKER, SLAT TOP AND BLOCK BACK, 6"W CLOSED BRACE, PRIMED TAN

SIDE PROFILE

**FRONT PROFILE** 

**ISOMETRIC** 

GENERATED DATE: 07/05/2023

EKENA MILLWORK 2300 WEST MAIN ST. CLARKSVILLE, TX 75426 TOLL FREE: 866-607-0453 WWW.EKENAMILLWORK.COM

- 1. INSTALLATION TO BE COMPLETED IN ACCORDANCE WITH MANUFACTURER'S SPECIFICATIONS.
  2. DRAWING MAY NOT BE TO SCALE
  3. THIS DRAWING IS INTENDED FOR DESIGN AND PLANNING PURPOSES ONLY.
  4. ALL INFORMATION CONTAINED HEREIN WAS CURRENT AT THE TIME OF DEVELOPMENT BUT MUST BE REVIEWED AND APPROVED BY THE PRODUCT MANUFACTURER TO BE CONSIDERED ACCURATE.
- 5. TIMBERTHANE ARCHITECTURAL PRODUCTS ARE MADE FROM HIGH DENSITY URETHANE AND COME FACTORY PRIMED