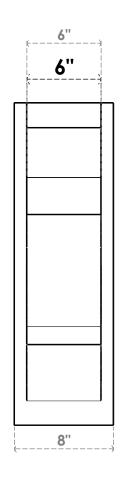

## ITEM NUMBER: OUTUROC060X080X22000X26000X060X020X060BOA24RCPR

6"W TOP X 8"W BACK X 22"D X 26"H X 6"T TOP X 2"T BACK TIMBERTHANE ROUGH CEDAR BALBOA FAUX WOOD OPEN OUTLOOKER, SLAT TOP AND BLOCK BACK, 6"W CLOSED BRACE, PRIMED TAN

SIDE PROFILE

**FRONT PROFILE** 

**ISOMETRIC** 

GENERATED DATE: 07/05/2023

EKENA MILLWORK 2300 WEST MAIN ST. CLARKSVILLE, TX 75426 TOLL FREE: 866-607-0453 WWW.EKENAMILLWORK.COM

- 1. INSTALLATION TO BE COMPLETED IN ACCORDANCE WITH MANUFACTURER'S SPECIFICATIONS.
  2. DRAWING MAY NOT BE TO SCALE
  3. THIS DRAWING IS INTENDED FOR DESIGN AND PLANNING PURPOSES ONLY.
  4. ALL INFORMATION CONTAINED HEREIN WAS CURRENT AT THE TIME OF DEVELOPMENT BUT MUST BE REVIEWED AND APPROVED BY THE PRODUCT MANUFACTURER TO BE CONSIDERED ACCURATE.
- 5. TIMBERTHANE ARCHITECTURAL PRODUCTS ARE MADE FROM HIGH DENSITY URETHANE AND COME FACTORY PRIMED