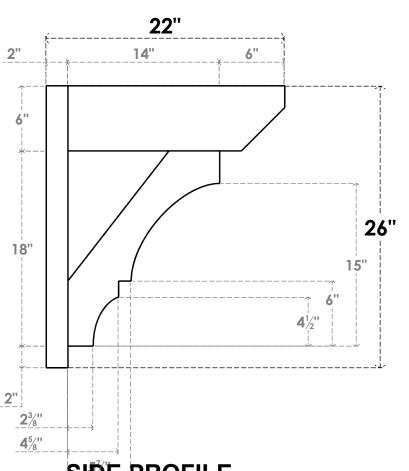

## ITEM NUMBER: OUTUROC060X080X22000X26000X060X020X060BOA24RCPR

6"W TOP X 8"W BACK X 22"D X 26"H X 6"T TOP X 2"T BACK TIMBERTHANE ROUGH CEDAR BALBOA FAUX WOOD OPEN OUTLOOKER, SLAT TOP AND BLOCK BACK, 6"W CLOSED BRACE, PRIMED TAN

SIDE PROFILE

**FRONT PROFILE** 

**ISOMETRIC** 

GENERATED DATE: 07/05/2023

EKENA MILLWORK 2300 WEST MAIN ST. CLARKSVILLE, TX 75426 TOLL FREE: 866-607-0453 WWW.EKENAMILLWORK.COM

- 1. INSTALLATION TO BE COMPLETED IN ACCORDANCE WITH MANUFACTURER'S SPECIFICATIONS.
  2. DRAWING MAY NOT BE TO SCALE
  3. THIS DRAWING IS INTENDED FOR DESIGN AND PLANNING PURPOSES ONLY.
  4. ALL INFORMATION CONTAINED HEREIN WAS CURRENT AT THE TIME OF DEVELOPMENT BUT MUST BE REVIEWED AND APPROVED BY THE PRODUCT MANUFACTURER TO BE CONSIDERED ACCURATE.
- 5. TIMBERTHANE ARCHITECTURAL PRODUCTS ARE MADE FROM HIGH DENSITY URETHANE AND COME FACTORY PRIMED