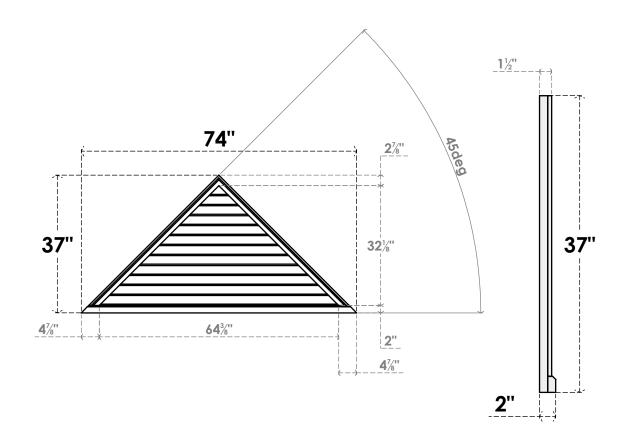

## GVPTR74X3703SN

74"W X 37"H TRIANGLE SURFACE MOUNT PVC GABLE VENT 12/12 PITCH: NON-FUNCTIONAL, W/ 2"W X 2"P BRICKMOULD SILL FRAME

LOUVER HEIGHT: 2 5/8"

LOUVER QTY: 12

**FRONT** 

SIDE

1. INSTALLATION TO BE COMPLETED IN ACCORDANCE WITH MANUFACTURER'S SPECIFICATIONS. 2. DRAWING MAY NOT BE TO SCALE