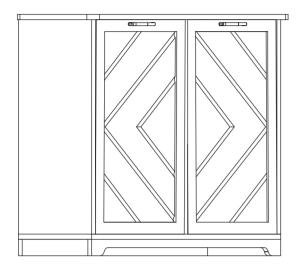

# **Trash Cabinet**

Dimension: 95\*38\*81cm

## How to find us?

Email: support@vecelo.com

Website: www.vecelo.com

Item Description:Trash CabinetDimension:95\*38\*81cmModel NO:MB-NO.1

Page 1 of 18

Page 18 of 18

1 Page 17 of 18

Page 2 of 18