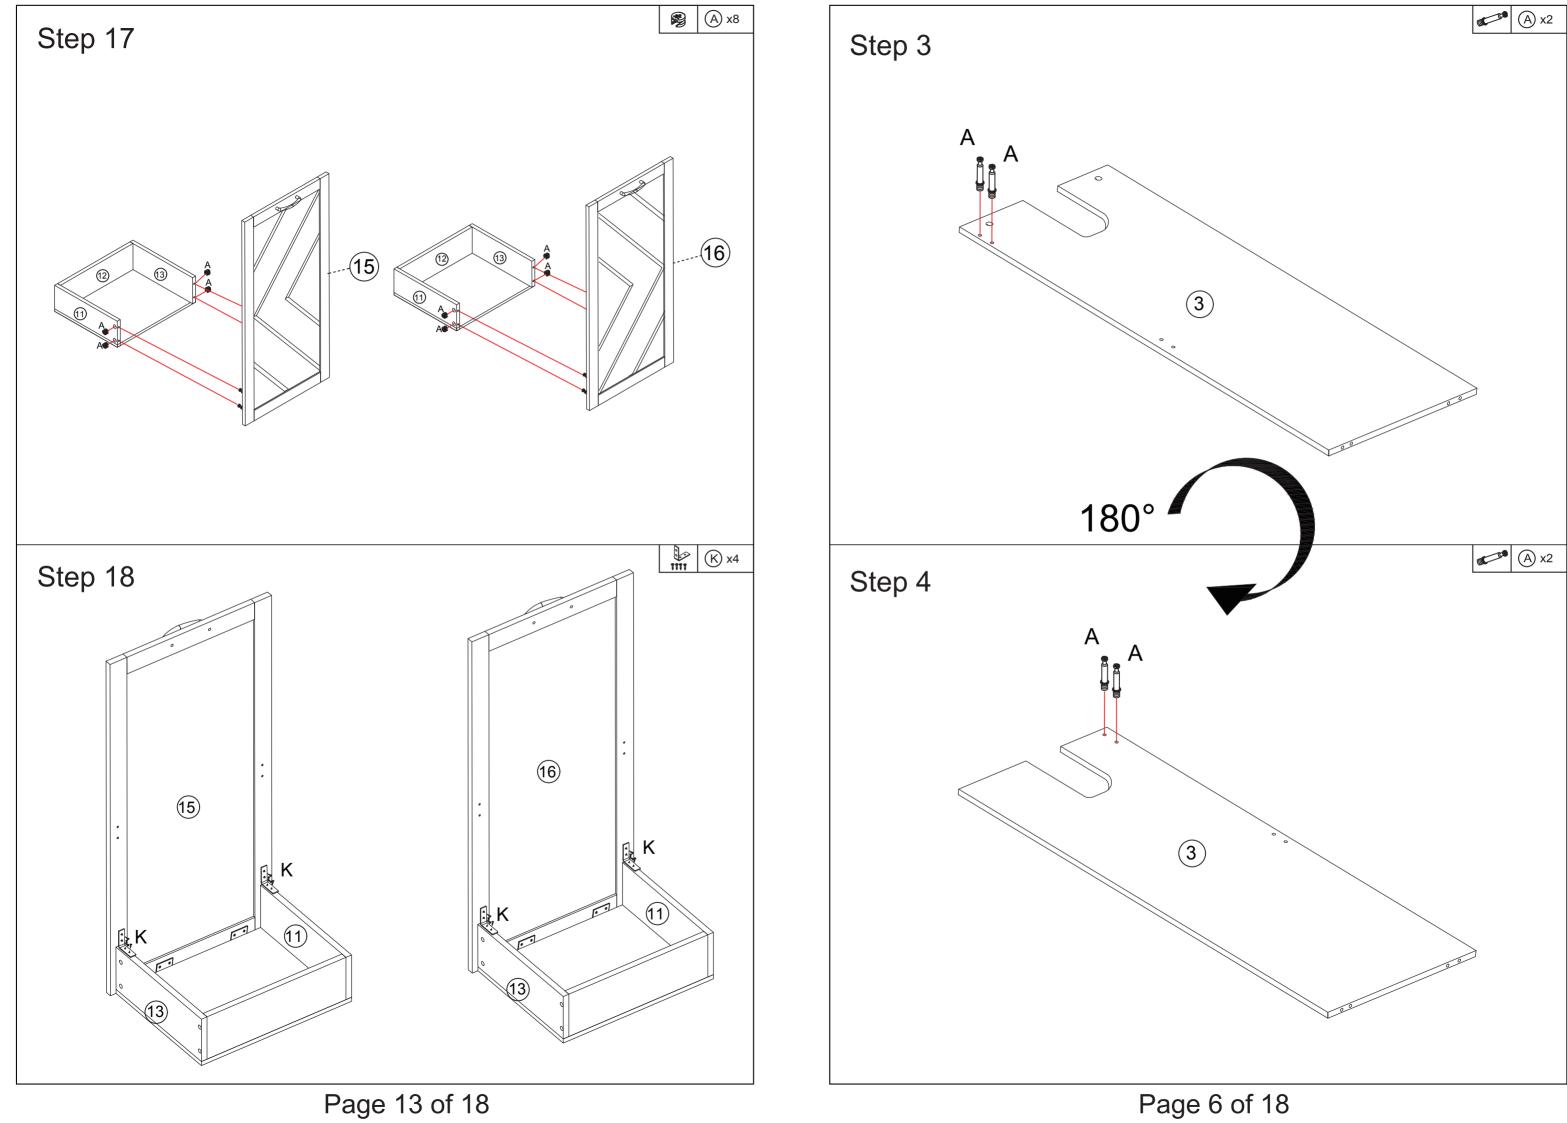

Page 3 of 18

Page 16 of 18

Page 15 of 18

Page 4 of 18

Step 19 **₹ ©** x2 Step 20 Tighten in the clockwise direction Loosen in the counterclockwise direction 2 Page 14 of 18

N x8

Page 5 of 18

Page 6 of 18