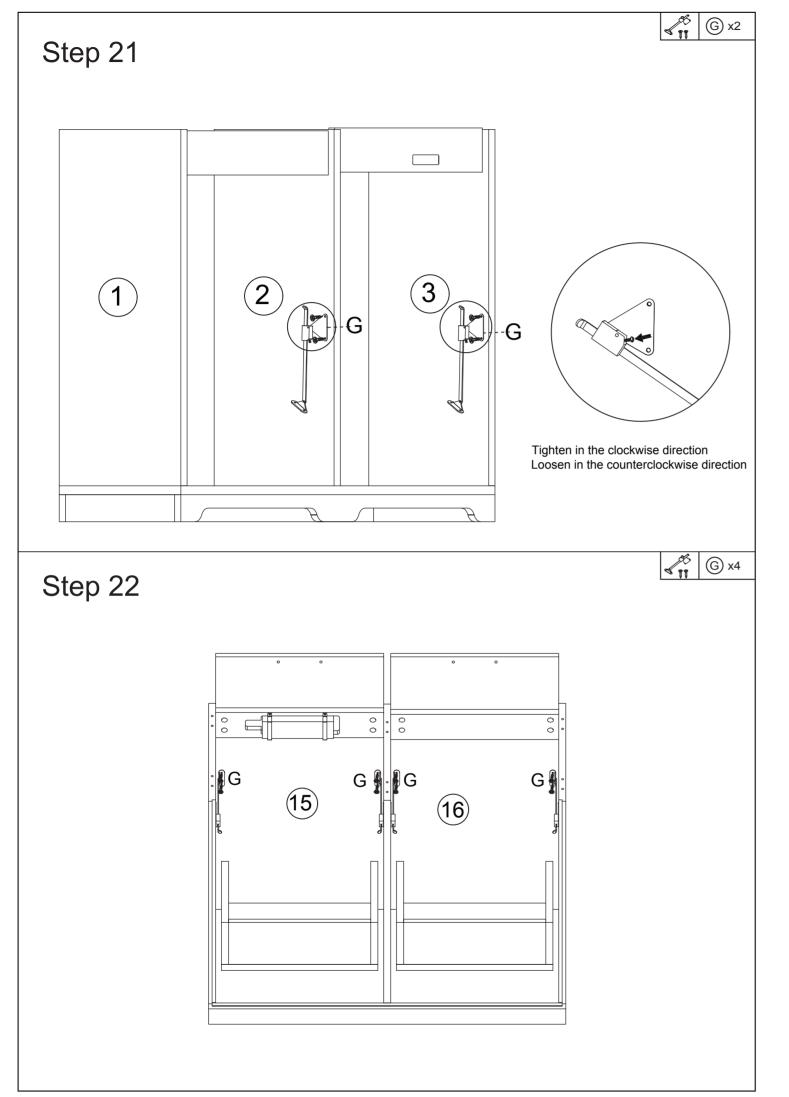

Page 3 of 18

Page 16 of 18

Page 15 of 18

Page 4 of 18

Step 19 **₹ ©** x2 Step 20 Tighten in the clockwise direction Loosen in the counterclockwise direction 2 Page 14 of 18

N x8

Page 5 of 18

Page 6 of 18