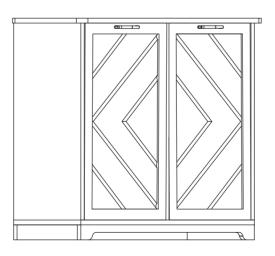

# **Trash Cabinet**

Dimension: 95\*38\*81cm

## How to find us?

Email: support@vecelo.com

Website: www.vecelo.com

Item Description:Trash CabinetDimension:95\*38\*81cmModel NO:MB-NO.1

Page 1 of 18

Page 18 of 18

1 Page 17 of 18

Page 2 of 18