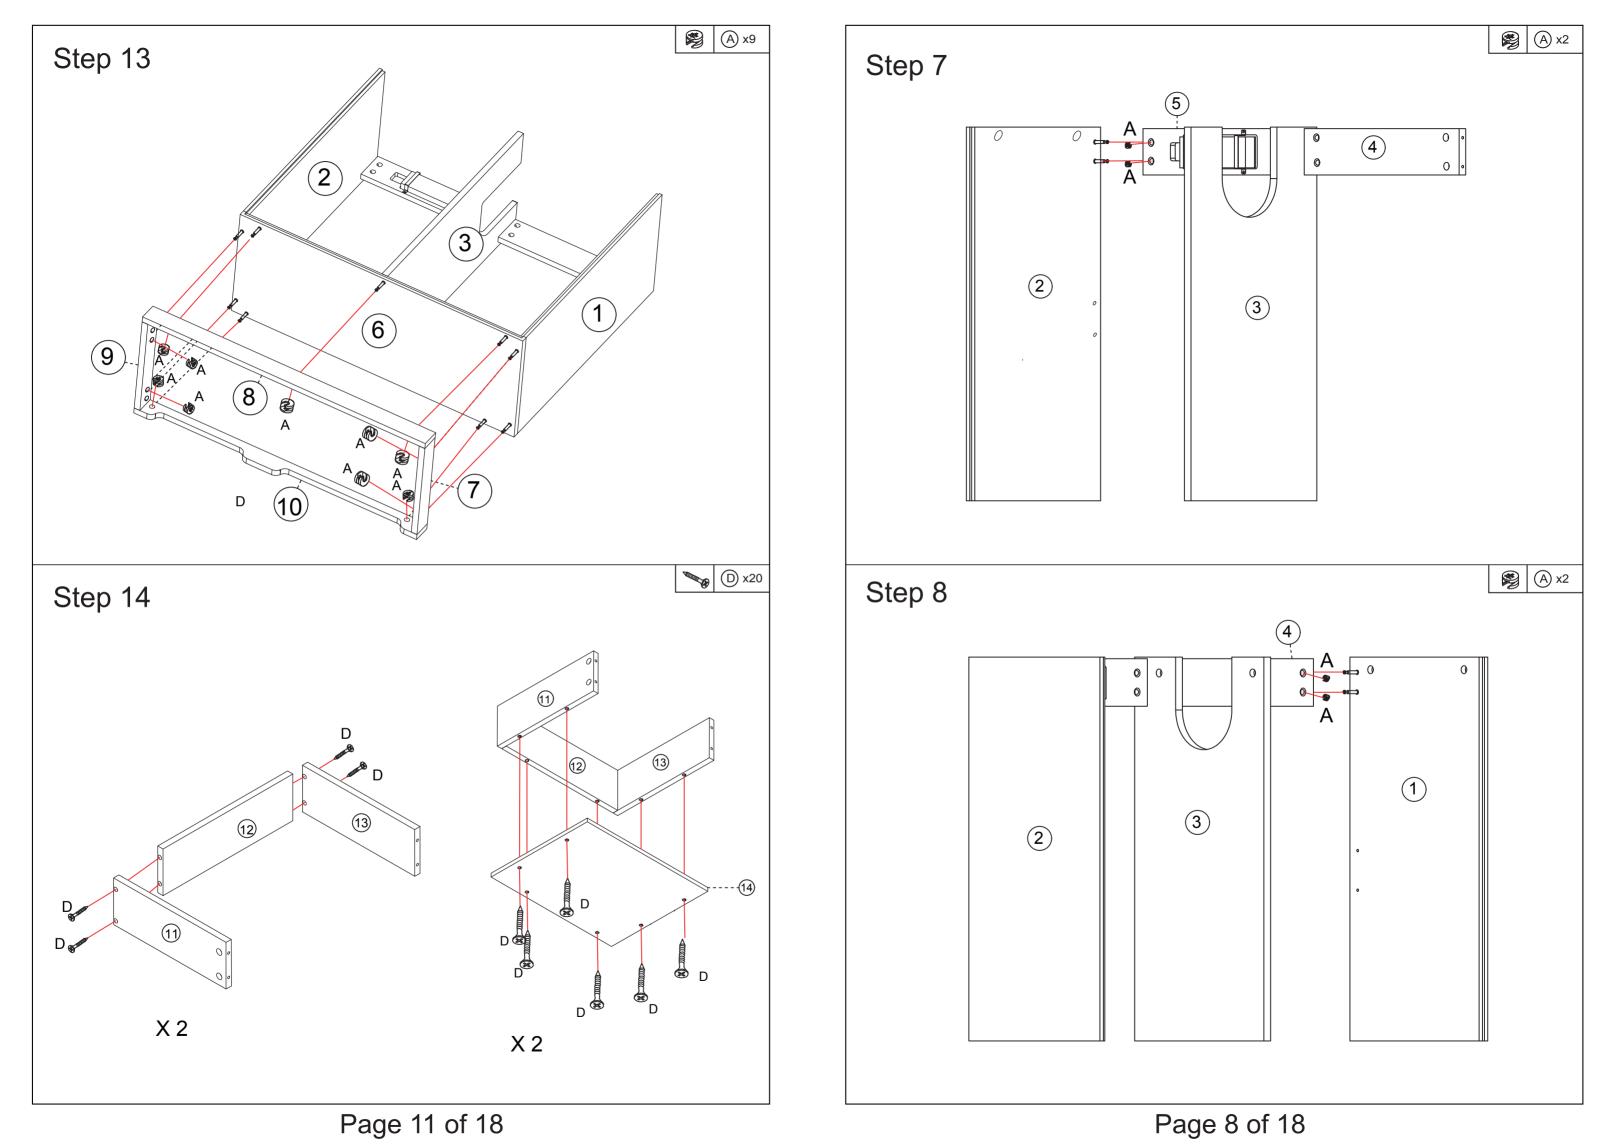

Page 3 of 18

Page 16 of 18

Page 15 of 18

Page 4 of 18

Step 19 **₹ ©** x2 Step 20 Tighten in the clockwise direction Loosen in the counterclockwise direction 2 Page 14 of 18

N x8

Page 5 of 18

Page 6 of 18