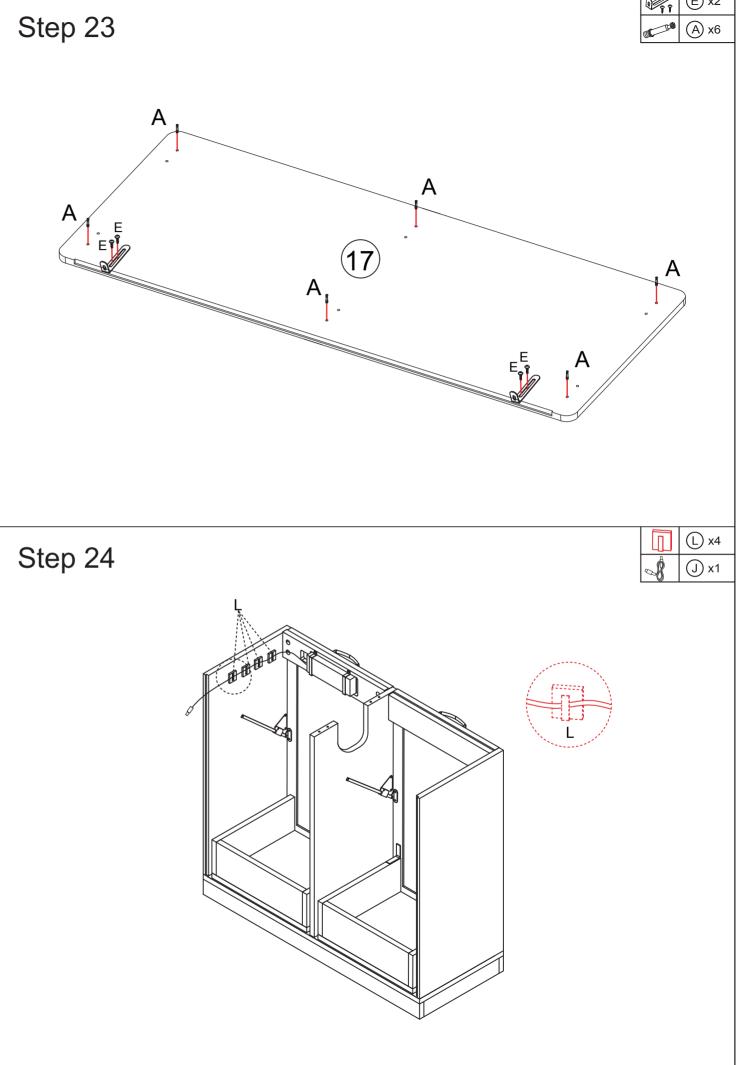

Page 3 of 18

Page 16 of 18

Page 15 of 18

Page 4 of 18

Step 19 **₹ ©** x2 Step 20 Tighten in the clockwise direction Loosen in the counterclockwise direction 2 Page 14 of 18

N x8

Page 5 of 18

Page 6 of 18