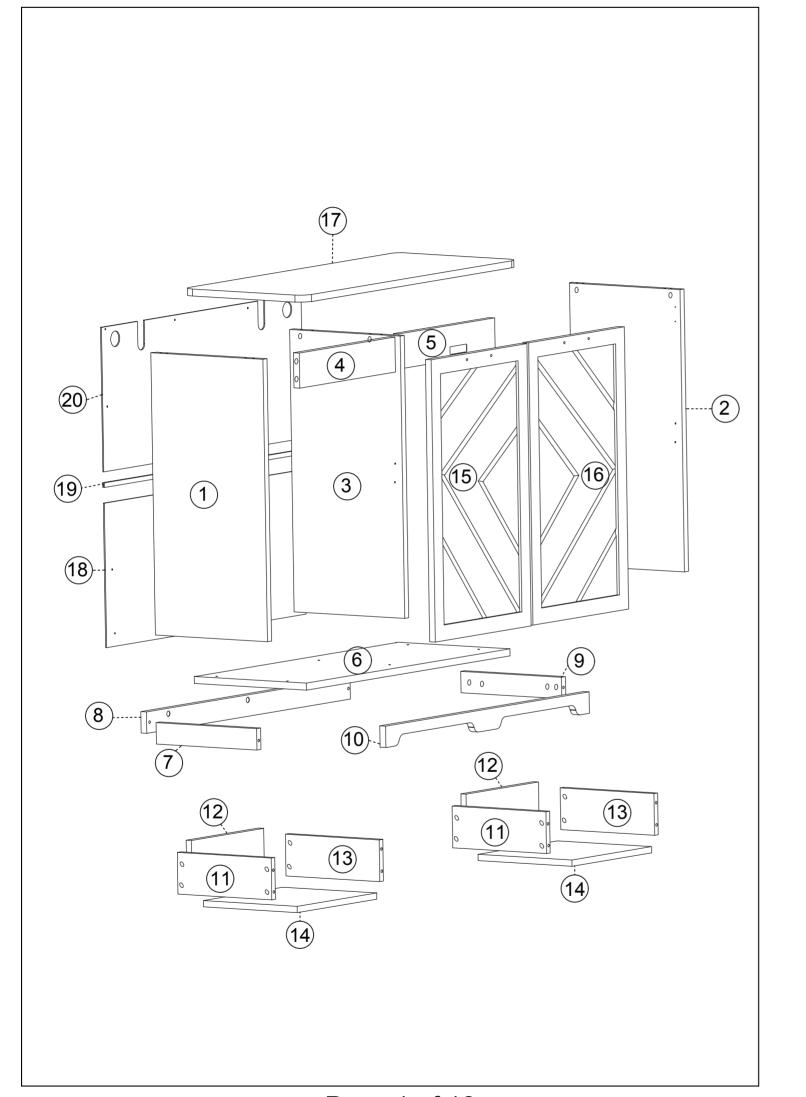

Page 3 of 18

Page 16 of 18

Page 15 of 18

Page 4 of 18

Step 19 **₹ ©** x2 Step 20 Tighten in the clockwise direction Loosen in the counterclockwise direction 2 Page 14 of 18

N x8

Page 5 of 18

Page 6 of 18

Page 12 of 18