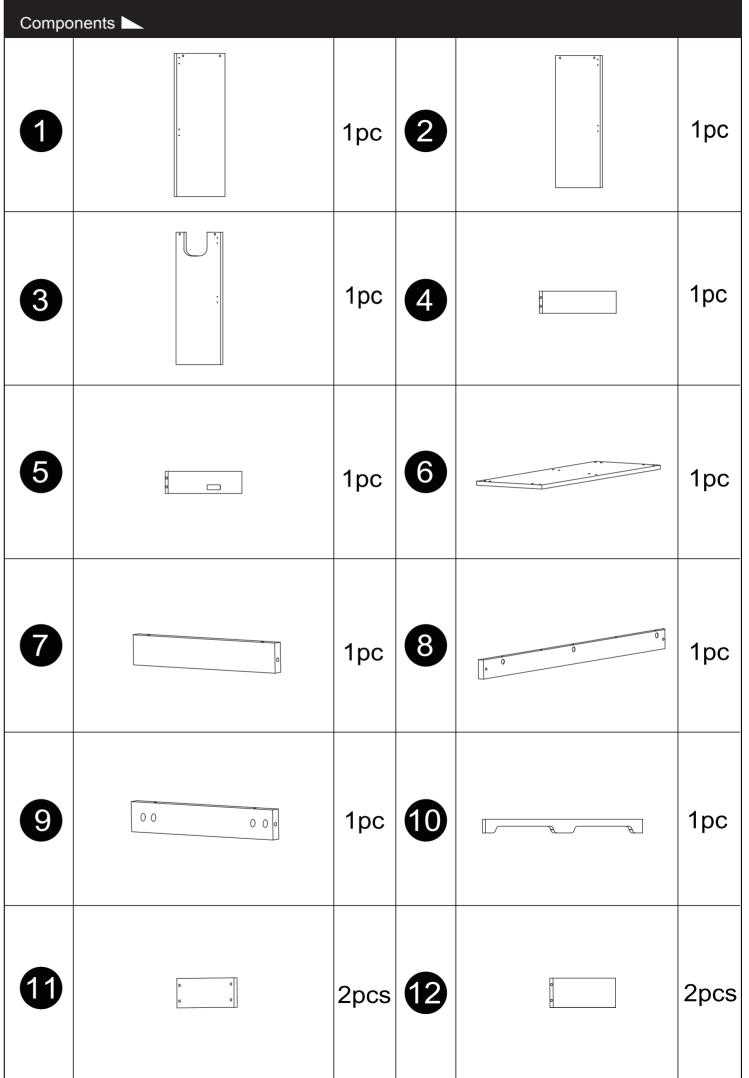

Page 3 of 18

Page 16 of 18

Page 15 of 18

Page 4 of 18

Step 19 **₹ ©** x2 Step 20 Tighten in the clockwise direction Loosen in the counterclockwise direction 2 Page 14 of 18

N x8

Page 5 of 18

Page 6 of 18