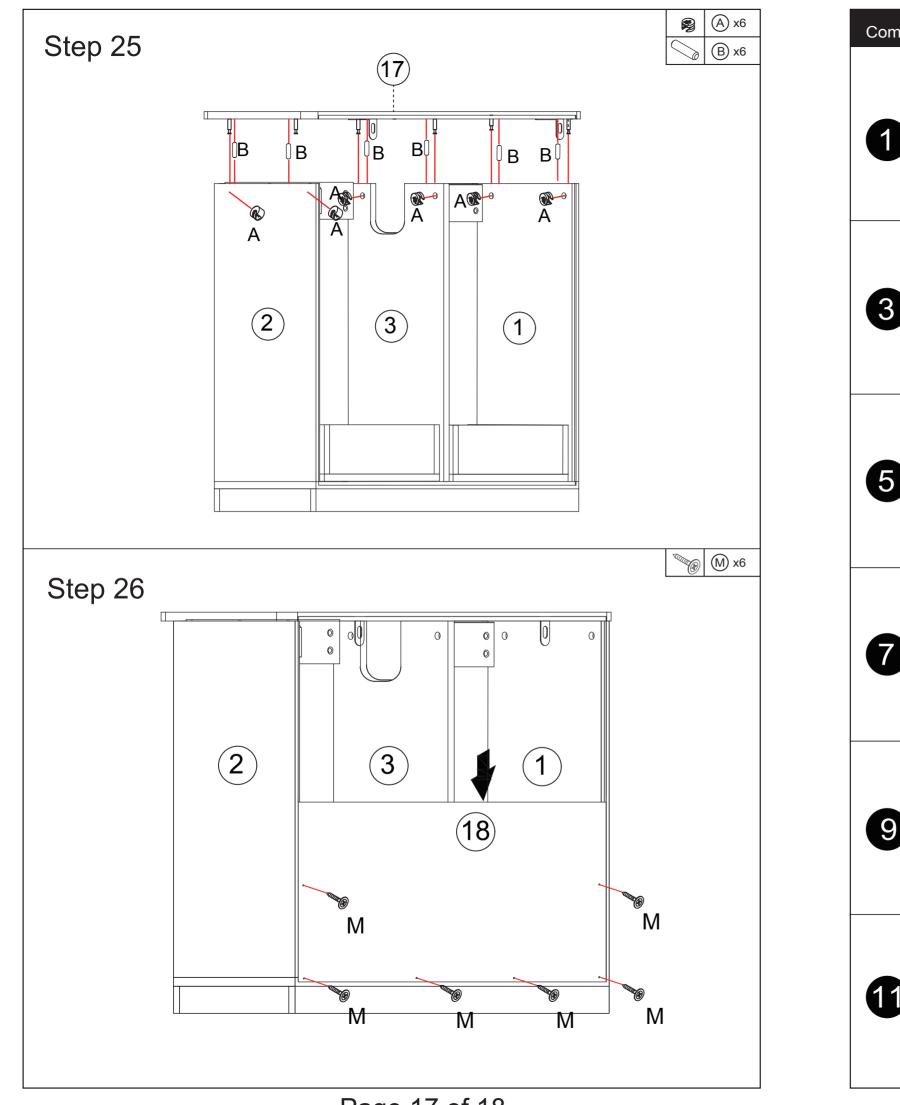

Page 3 of 18

Page 16 of 18

Page 15 of 18

Page 4 of 18

Step 19 **₹ ©** x2 Step 20 Tighten in the clockwise direction Loosen in the counterclockwise direction 2 Page 14 of 18

N x8

Page 5 of 18

Page 6 of 18