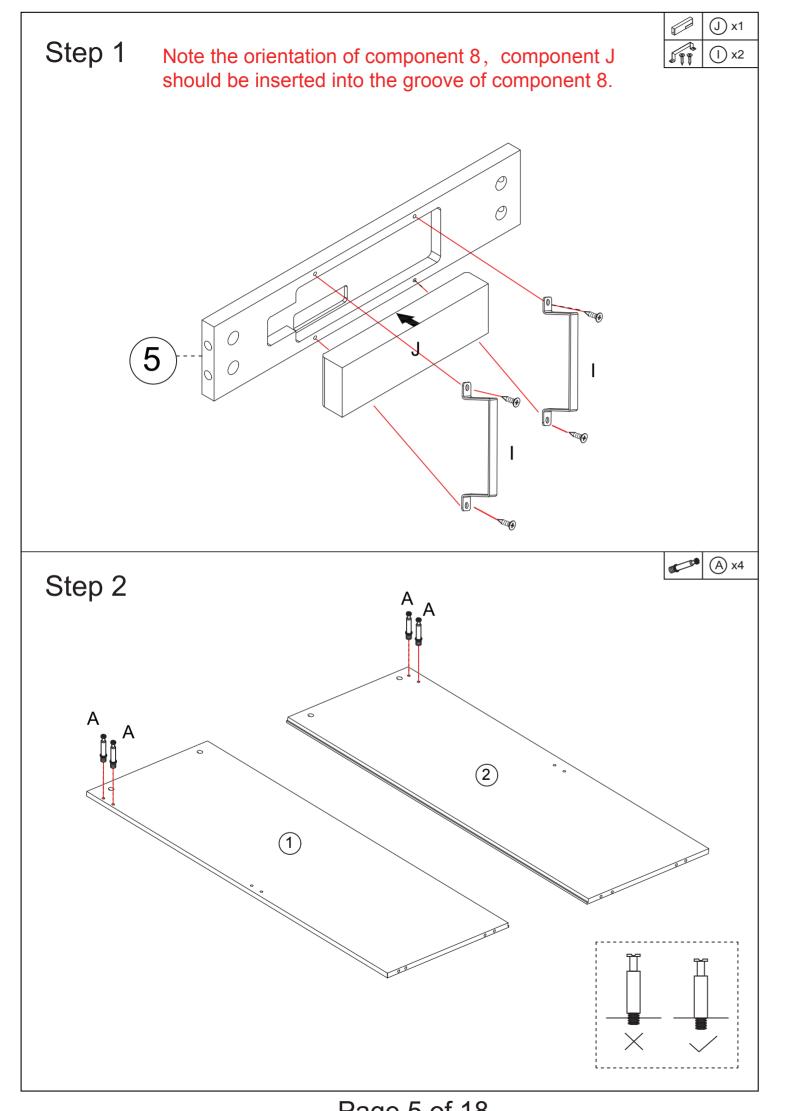

uestions you may have about your new item, please email us first at: support@vecelo.com.

The item must be returned within 30 days of delivery for a full refund. The item must be returned in good condition, in original box, with all original proof of purchase, parts and accessories.

# Trouble shooting:

KHD-TBC02-WHT

# Missing parts Send email with your question to support@vecelo.com Resend within 24 hours Issue resolved

Lot No.: MB-NO.1



We control manufacturing and distribution ourselves, ensure the quality.

## How to find us?

Email: support@vecelo.com

Website: www.vecelo.com



Item Description:Trash CabinetDimension:95\*38\*81cmModel NO:MB-NO.1



Page 1 of 18



Page 18 of 18



1 Page 17 of 18



Page 2 of 18





Page 3 of 18

Page 16 of 18



Page 15 of 18



Page 4 of 18



Step 19 **₹ ©** x2 Step 20 Tighten in the clockwise direction Loosen in the counterclockwise direction 2 Page 14 of 18

N x8

Page 5 of 18



Page 6 of 18



Page 12 of 18