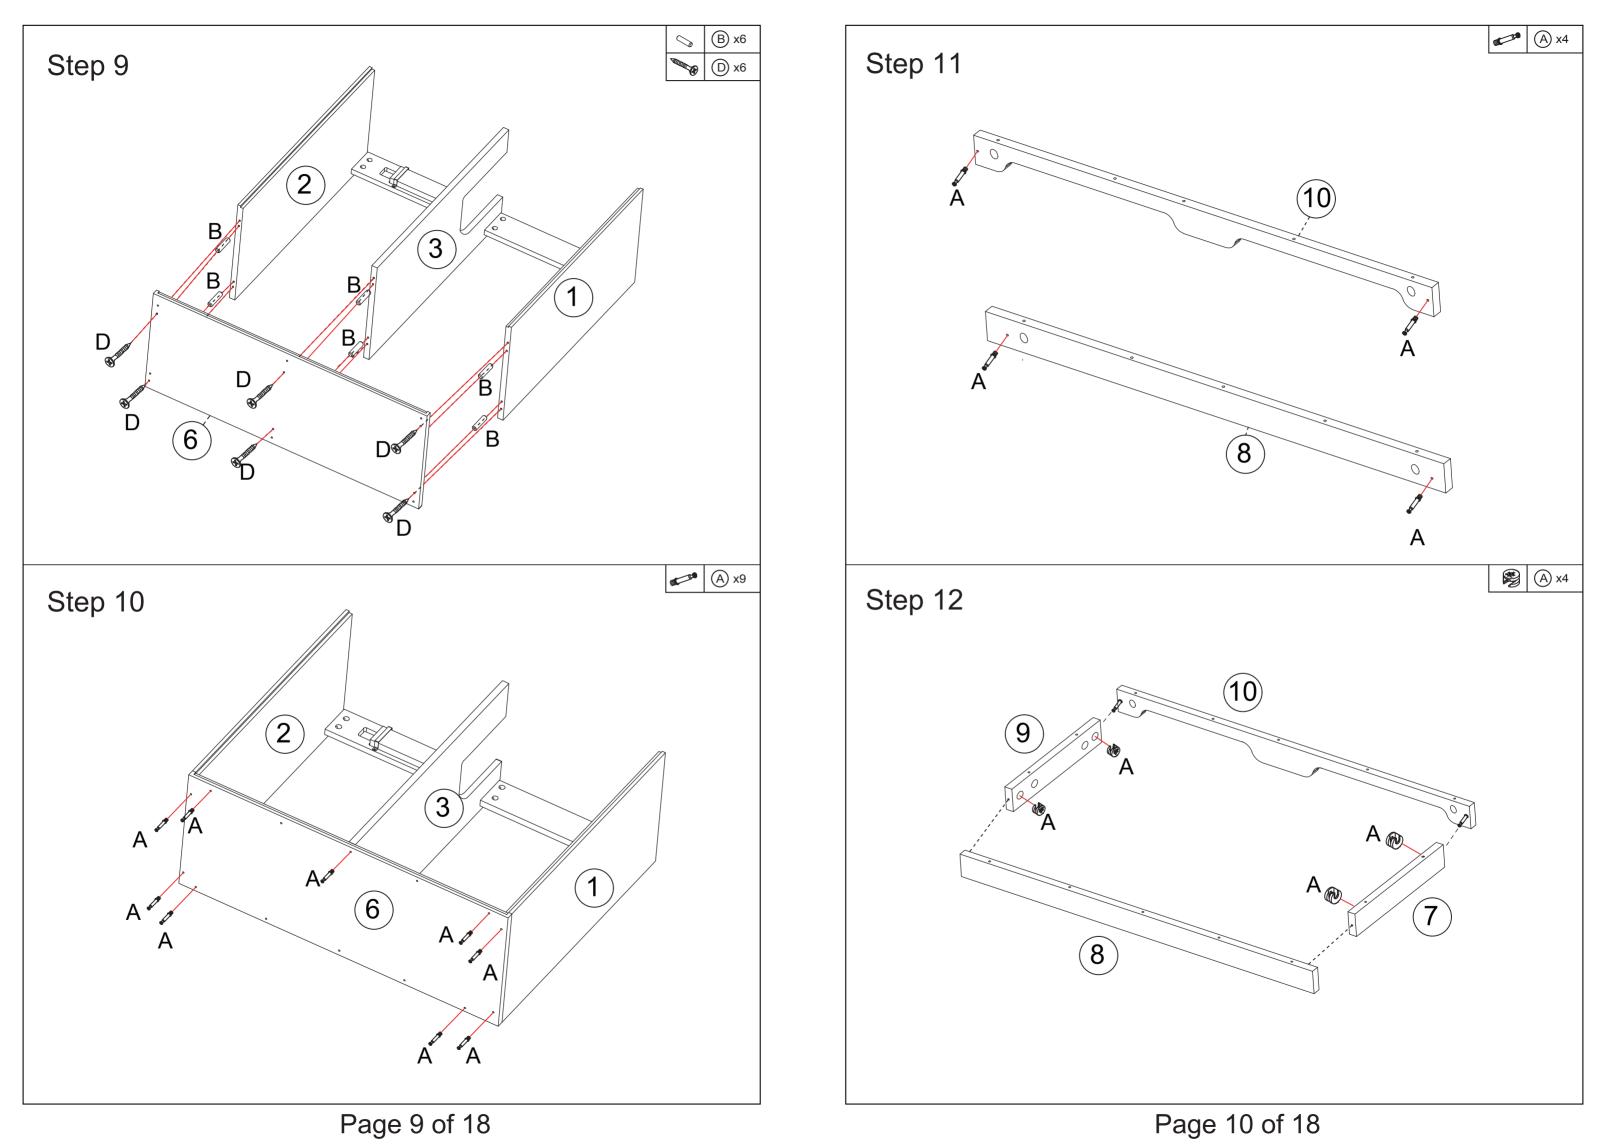

Page 3 of 18

Page 16 of 18

Page 15 of 18

Page 4 of 18

Step 19 **₹ ©** x2 Step 20 Tighten in the clockwise direction Loosen in the counterclockwise direction 2 Page 14 of 18

N x8

Page 5 of 18

Page 6 of 18