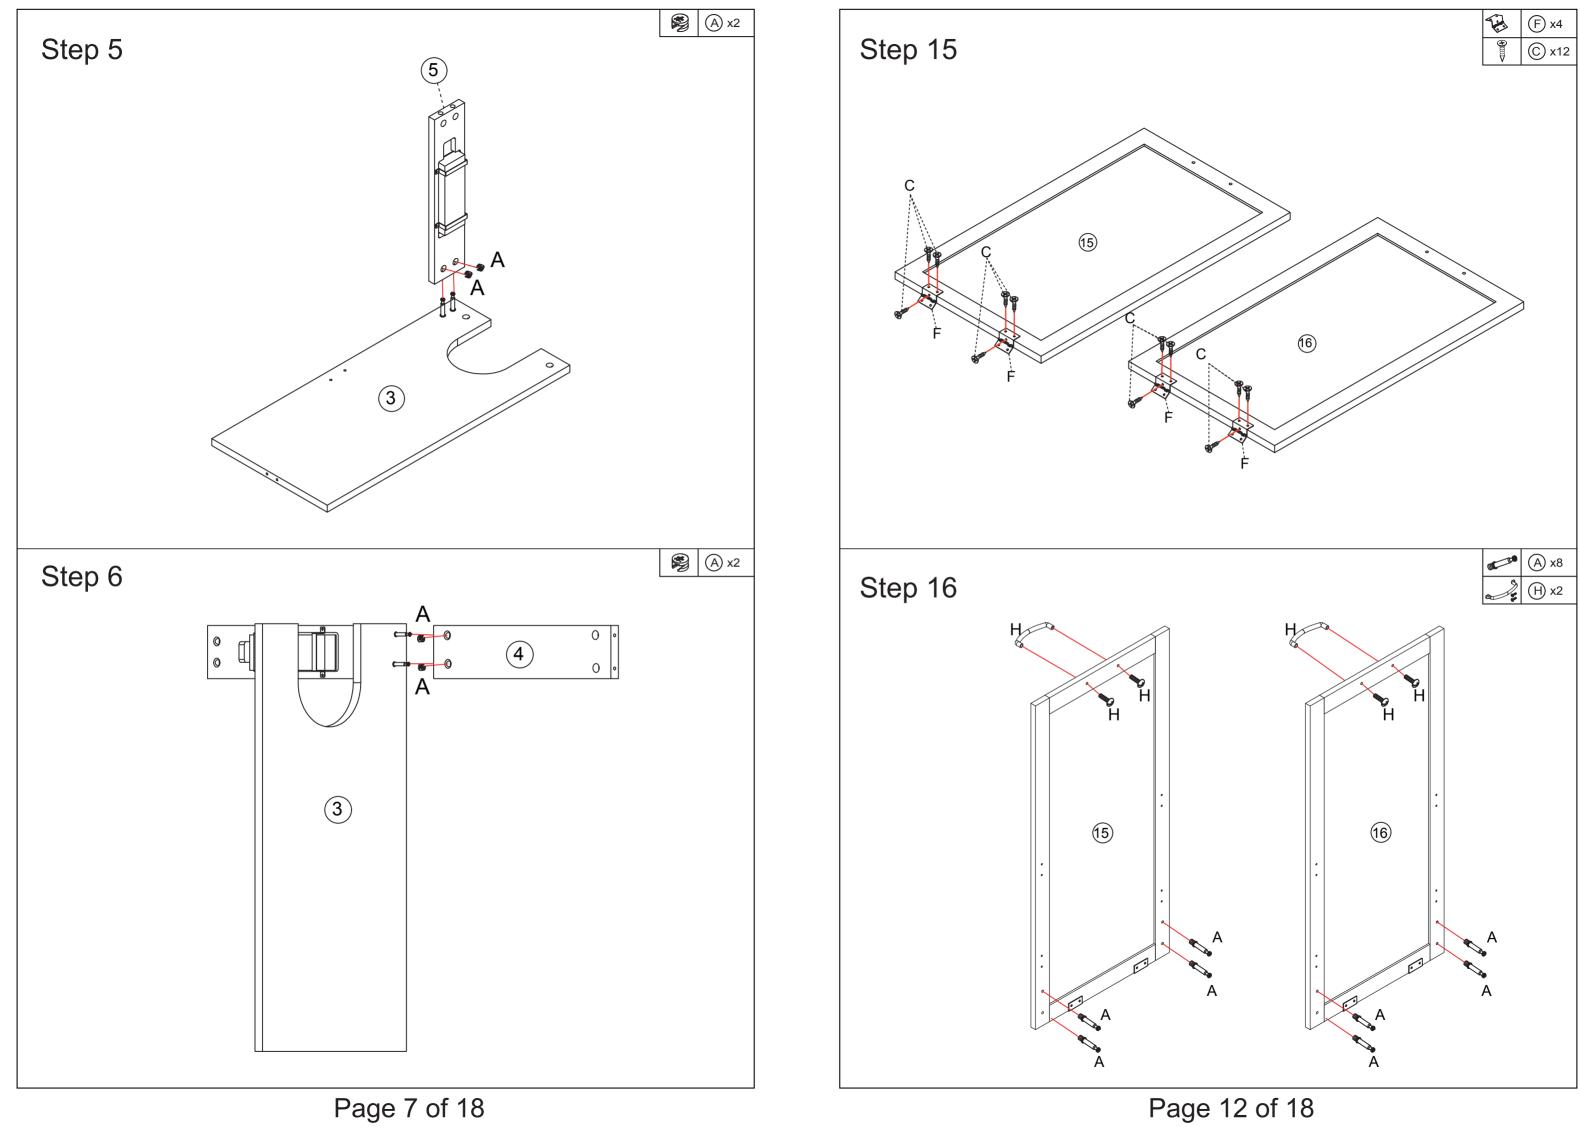

nd. The item must be returned in good condition, in original box, with all original proof of purchase, parts and accessories.

# Trouble shooting:

KHD-TBC02-WHT

# Missing parts Send email with your question to support@vecelo.com Resend within 24 hours Issue resolved

Lot No.: MB-NO.1



We control manufacturing and distribution ourselves, ensure the quality.

## How to find us?

Email: support@vecelo.com

Website: www.vecelo.com



Item Description:Trash CabinetDimension:95\*38\*81cmModel NO:MB-NO.1



Page 1 of 18



Page 18 of 18



1 Page 17 of 18



Page 2 of 18





Page 3 of 18

Page 16 of 18



Page 15 of 18



Page 4 of 18



Step 19 **₹ ©** x2 Step 20 Tighten in the clockwise direction Loosen in the counterclockwise direction 2 Page 14 of 18

N x8

Page 5 of 18



Page 6 of 18



Page 12 of 18