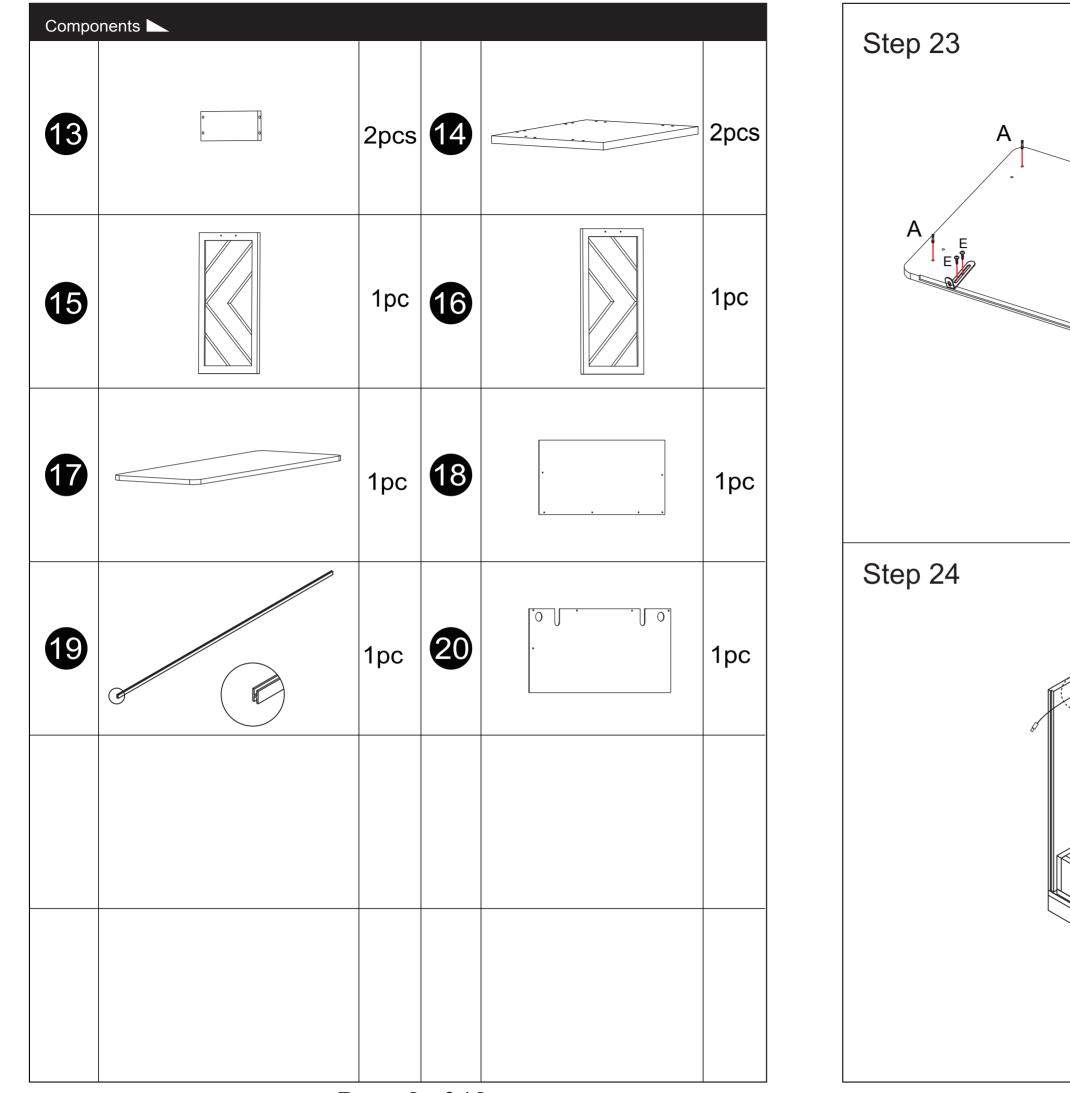

Page 3 of 18

Page 16 of 18

Page 15 of 18

Page 4 of 18

Step 19 **₹ ©** x2 Step 20 Tighten in the clockwise direction Loosen in the counterclockwise direction 2 Page 14 of 18

N x8

Page 5 of 18

Page 6 of 18