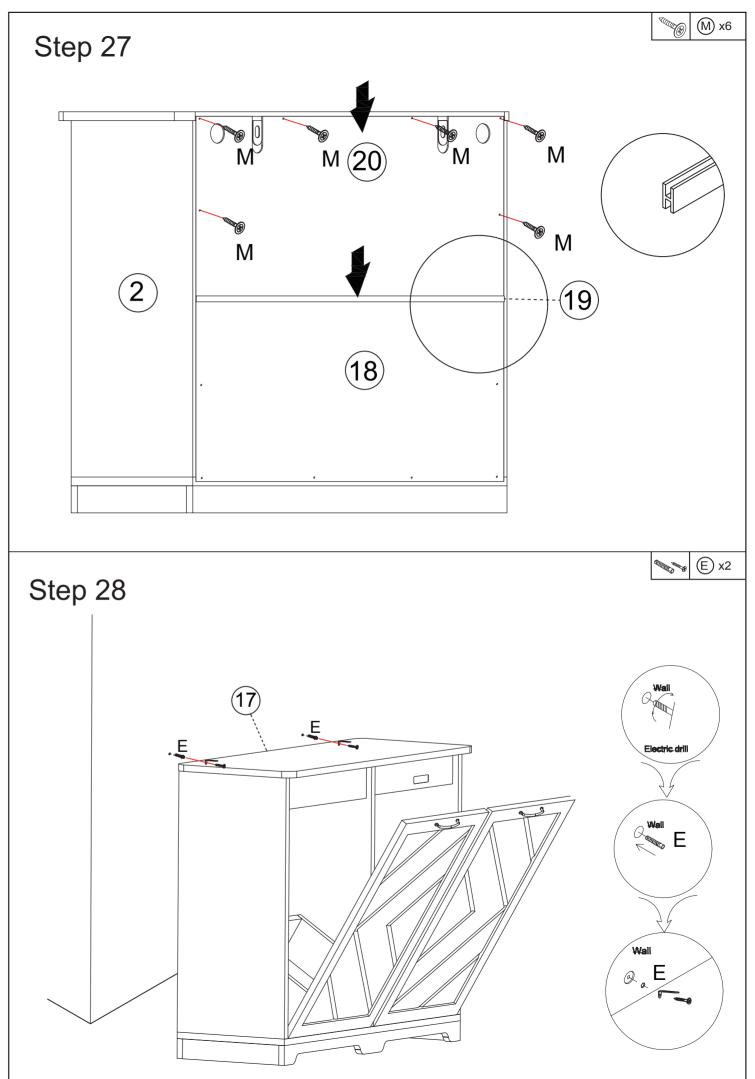

Page 3 of 18

Page 16 of 18

Page 15 of 18

Page 4 of 18

Step 19 **₹ ©** x2 Step 20 Tighten in the clockwise direction Loosen in the counterclockwise direction 2 Page 14 of 18

N x8

Page 5 of 18

Page 6 of 18