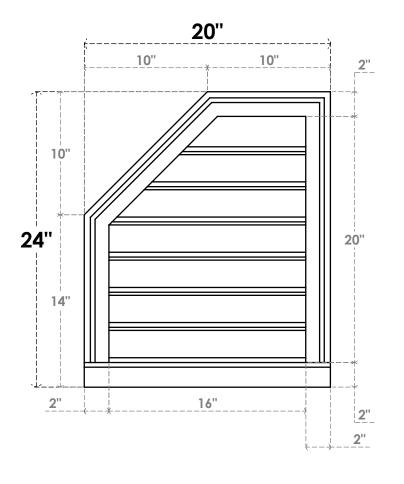

## GVPOL20X2403SF

20"W X 24"H HALF OCTAGON TOP LEFT SURFACE MOUNT PVC GABLE VENT: FUNCTIONAL, W/ 2"W X 2"P BRICKMOULD SILL FRAME

**VENTING AREA: 21.66 SQ IN** LOUVER HEIGHT: 2 7/8" LOUVER QTY: 7

**FRONT** 