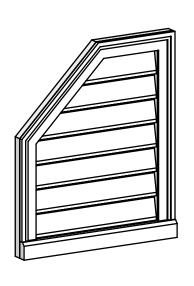

## GVPOL20X2403SF

20"W X 24"H HALF OCTAGON TOP LEFT SURFACE MOUNT PVC GABLE VENT: FUNCTIONAL, W/ 2"W X 2"P BRICKMOULD SILL FRAME

**VENTING AREA: 21.66 SQ IN** LOUVER HEIGHT: 2 7/8" LOUVER QTY: 7

**FRONT** 

SIDE

EKENA MILLWORK 2300 WEST MAIN ST. CLARKSVILLE, TX 75426 TOLL FREE: 866-607-0453 WWW.EKENAMILLWORK.COM

1. INSTALLATION TO BE COMPLETED IN ACCORDANCE WITH MANUFACTURER'S SPECIFICATIONS.
2. DRAWING MAY NOT BE TO SCALE