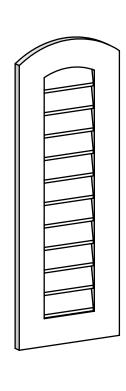

## GVPAR14X3801SN

14"W X 38"H ARCH TOP SURFACE MOUNT PVC GABLE VENT: NON-FUNCTIONAL, W/ 3-1/2"W X 1"P STANDARD FRAME

**FRONT** 

SIDE

LOUVER HEIGHT: 2 7/8"

LOUVER QTY: 11

EKENA MILLWORK 2300 WEST MAIN ST. CLARKSVILLE, TX 75426 TOLL FREE: 866-607-0453 WWW.EKENAMILLWORK.COM