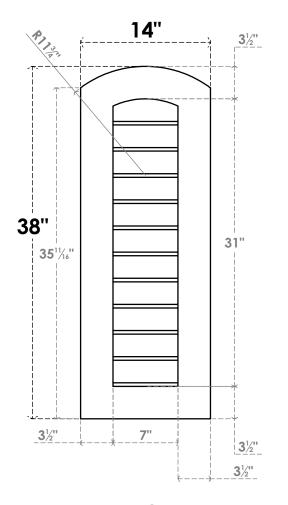

## GVPAR14X3801SN

14"W X 38"H ARCH TOP SURFACE MOUNT PVC GABLE VENT: NON-FUNCTIONAL, W/ 3-1/2"W X 1"P STANDARD FRAME

**FRONT** 

SIDE

LOUVER HEIGHT: 2 7/8"

LOUVER QTY: 11

EKENA MILLWORK 2300 WEST MAIN ST. CLARKSVILLE, TX 75426 TOLL FREE: 866-607-0453 WWW.EKENAMILLWORK.COM