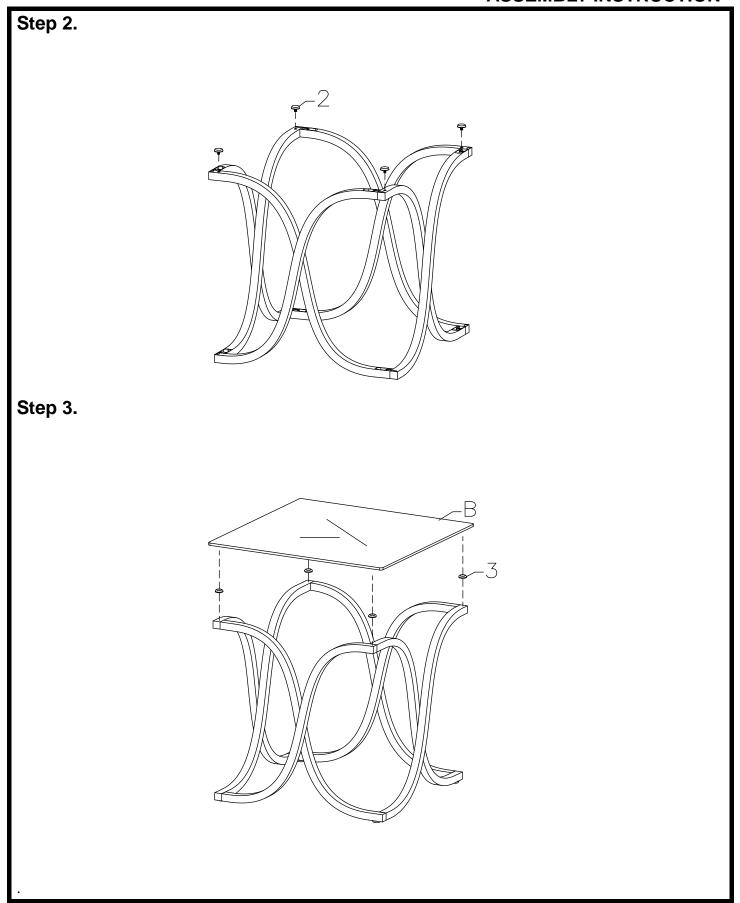

# **ASSEMBLY INSTRUCTION**

#### ASSEMBLY TIPS:

- 1. Remove hardware from box and sort by size.
- 2. Please check to see that all hardware and parts are present prior to start of assembly.
- 3. Please follow attached instructions in the same sequence as numbered to assure fast & easy assembly.

### PARTS IDENTIFICATION:

**B1:BASE** (A) Leg

4PCS

(B) Glass Top

1PC

| NO | DESCRIPTION                    | FIGURE   | Q'TY |
|----|--------------------------------|----------|------|
| 1  | Short Allen Bolt<br>6mm x 12mm | <b>M</b> | 8PCS |
| 2  | Leveler<br>20mm                |          | 4PCS |
| 3  | Glass Pad<br>3mm x 12mm        |          | 4PCS |
| 4  | Allen Wrench<br>6mm            |          | 1PC  |