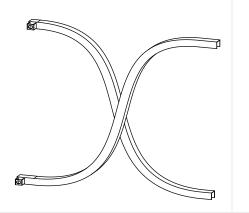

### PARTS IDENTIFICATION:

**B1:BASE** (A) Leg

4PCS

(B) Glass Top

1PC

| NO | DESCRIPTION                    | FIGURE   | Q'TY |
|----|--------------------------------|----------|------|
| 1  | Short Allen Bolt<br>6mm x 12mm | <b>M</b> | 8PCS |
| 2  | Leveler<br>20mm                |          | 4PCS |
| 3  | Glass Pad<br>3mm x 12mm        |          | 4PCS |
| 4  | Allen Wrench<br>6mm            |          | 1PC  |