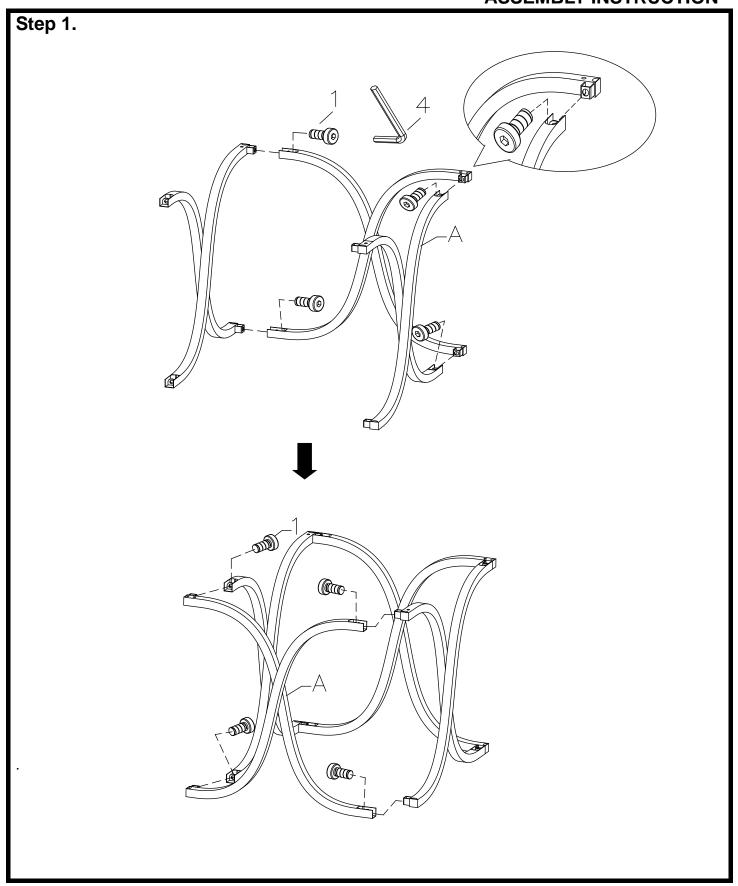

# **ASSEMBLY INSTRUCTION**

#### ASSEMBLY TIPS:

- 1. Remove hardware from box and sort by size.
- 2. Please check to see that all hardware and parts are present prior to start of assembly.
- 3. Please follow attached instructions in the same sequence as numbered to assure fast & easy assembly.

### PARTS IDENTIFICATION:

**B1:BASE** (A) Leg

4PCS

(B) Glass Top

1PC

| NO | DESCRIPTION                    | FIGURE   | Q'TY |
|----|--------------------------------|----------|------|
| 1  | Short Allen Bolt<br>6mm x 12mm | <b>M</b> | 8PCS |
| 2  | Leveler<br>20mm                |          | 4PCS |
| 3  | Glass Pad<br>3mm x 12mm        |          | 4PCS |
| 4  | Allen Wrench<br>6mm            |          | 1PC  |