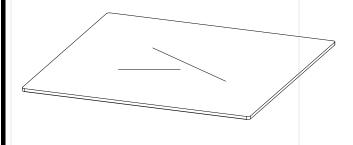

### PARTS IDENTIFICATION:

**B1:BASE** (A) Leg

4PCS

(B) Glass Top

1PC

| NO | DESCRIPTION                    | FIGURE   | Q'TY |
|----|--------------------------------|----------|------|
| 1  | Short Allen Bolt<br>6mm x 12mm | <b>M</b> | 8PCS |
| 2  | Leveler<br>20mm                |          | 4PCS |
| 3  | Glass Pad<br>3mm x 12mm        |          | 4PCS |
| 4  | Allen Wrench<br>6mm            |          | 1PC  |