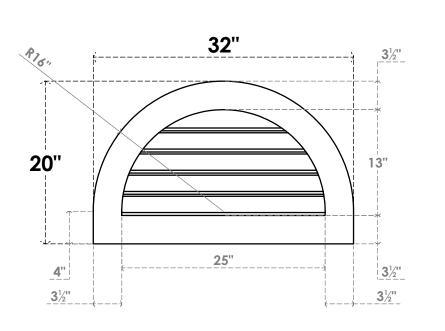

## GVPRT32X2001SF

32"W X 20"H ROUND TOP SURFACE MOUNT PVC GABLE VENT: FUNCTIONAL, W/ 3-1/2"W X 1"P STANDARD FRAME

**VENTING AREA: 21.58 SQ IN** 

LOUVER HEIGHT: 2 5/8"

LOUVER QTY: 5

**FRONT** 

SIDE

1. INSTALLATION TO BE COMPLETED IN ACCORDANCE WITH MANUFACTURER'S SPECIFICATIONS. 2. DRAWING MAY NOT BE TO SCALE