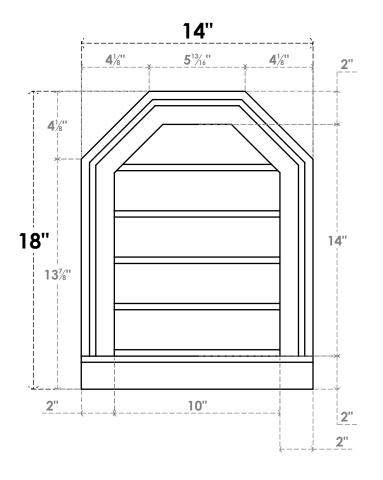

## GVPOT14X1803SN

14"W X 18"H OCTAGONAL TOP SURFACE MOUNT PVC GABLE VENT: NON-FUNCTIONAL, W/ 2"W X 2"P BRICKMOULD SILL FRAME

LOUVER HEIGHT: 2 3/4"

LOUVER QTY: 5

**FRONT** 

SIDE

EKENA MILLWORK 2300 WEST MAIN ST. CLARKSVILLE, TX 75426 TOLL FREE: 866-607-0453 WWW.EKENAMILLWORK.COM