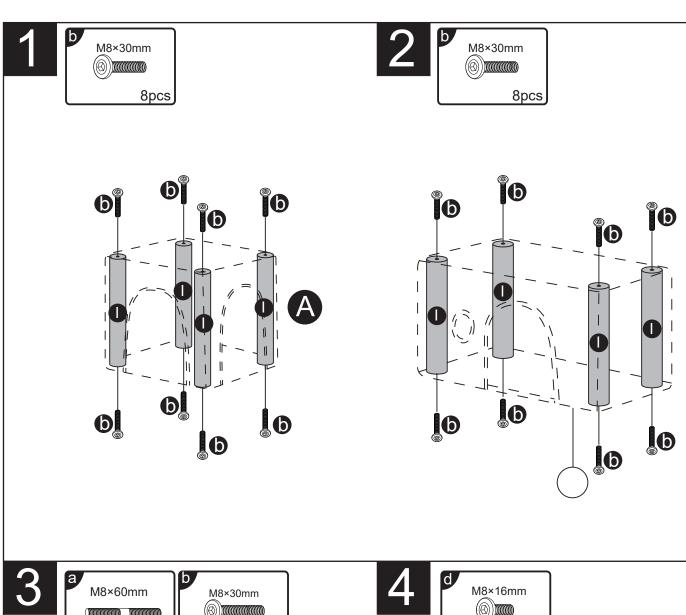

## **WARNING**

- · Please read the instruction manual carefully before using it.
- · Please assemble strictly in accordance with the instruction.
- Please double check to the ensure that all parts of the package contents intact If you any parts are missing, broken, damaged or worn, stop using this products until repairs are made and factory replacement parts are installed.