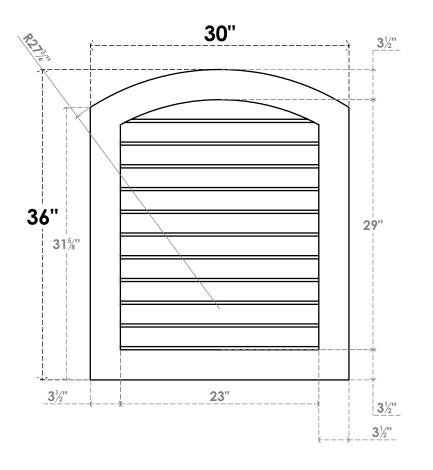

## GVPAR30X3601SN

30"W X 36"H ARCH TOP SURFACE MOUNT PVC GABLE VENT: NON-FUNCTIONAL, W/ 3-1/2"W X 1"P STANDARD FRAME

**FRONT** 

SIDE

LOUVER HEIGHT: 2 5/8"

LOUVER QTY: 11

EKENA MILLWORK 2300 WEST MAIN ST. CLARKSVILLE, TX 75426 TOLL FREE: 866-607-0453 WWW.EKENAMILLWORK.COM