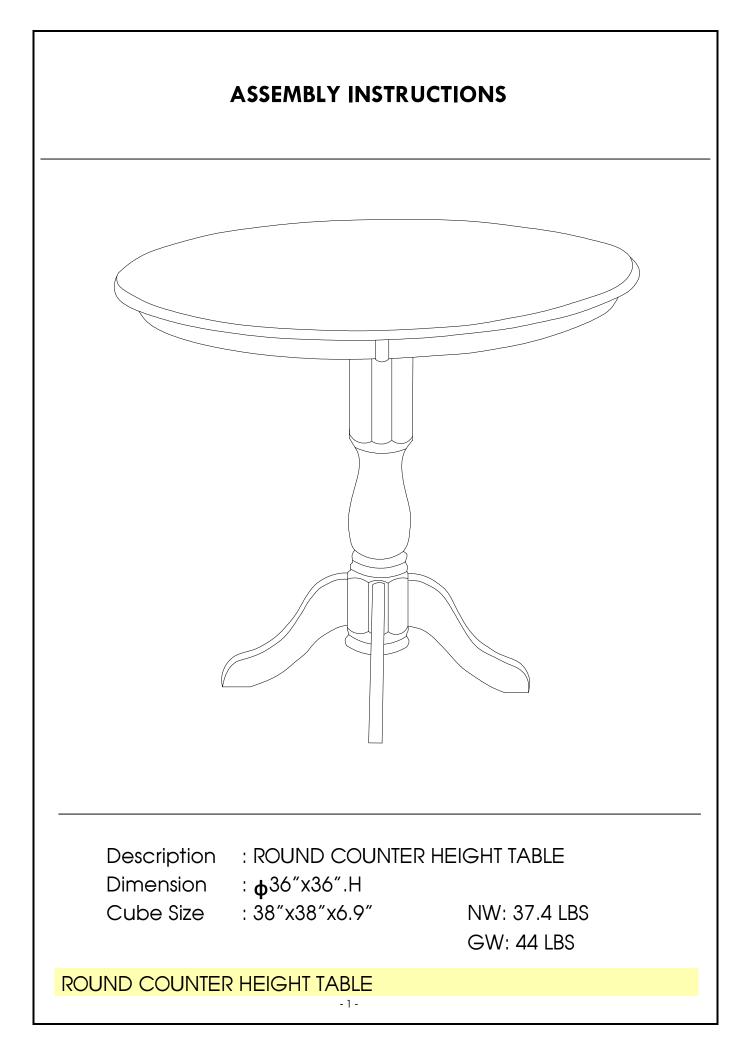

#### **PART LIST**

When unpacking, please be careful not to discard any parts with the packaging. Before continuing, please make sure you have the following parts:

| NO | Description | Qty | Sketch | NO | Description | Qty | Sketch |
|----|-------------|-----|--------|----|-------------|-----|--------|
| A  | Тор         | 1   |        | В  | Leg         | 4   |        |
| с  | Pedestal    | 1   |        | D  | Cross piece | 1   |        |

#### HARDWARE LIST

When unpacking, please be careful not to discard any parts with the packaging. Before continuing, please make sure you have all of the following hardware:

| NO | Description                            | Qty | Sketch     | NO | Description                           | Qty | Sketch     |
|----|----------------------------------------|-----|------------|----|---------------------------------------|-----|------------|
| 1  | Large flat<br>washer<br>( Ф8.5xФ19mm)  | 4   | $\bigcirc$ | 2  | Large lock<br>washer<br>( Ф8.5xФ11mm) | 4   | $\bigcirc$ |
| 3  | Hexagon nut<br>(M8x13mm)               | 4   |            | 4  | Wrench<br>(M13mm)                     | 1   |            |
| 5  | Small flat<br>washer<br>( Ф6.5xФ13mm)  | 4   | $\bigcirc$ | 6  | Small lock<br>washer<br>( Ф6.5xФ9mm)  | 12  | $\bigcirc$ |
| 7  | Bolt<br>(Móx35mm)                      | 12  |            | 8  | Allen key<br>(M4)                     | 1   |            |
| 9  | Medium flat<br>washer<br>( Ф6.5xФ16mm) | 8   | $\bigcirc$ |    |                                       |     |            |

### ROUND COUNTER HEIGHT TABLE

- 2 -