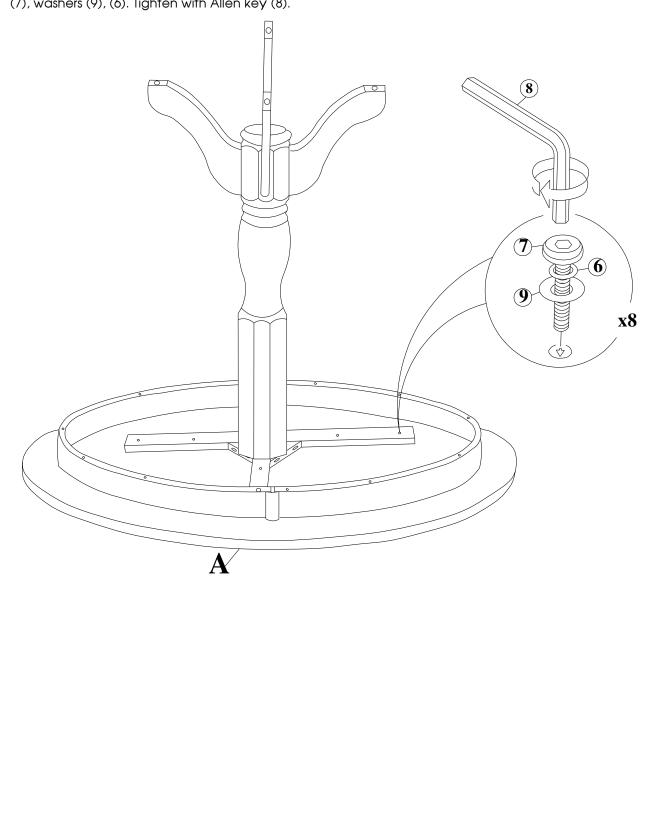

# STEP 3

Carefully place the cross frame (from Step 2) on bottom side of the table top (A), attach with bolts (7), washers (9), (6). Tighten with Allen key (8).