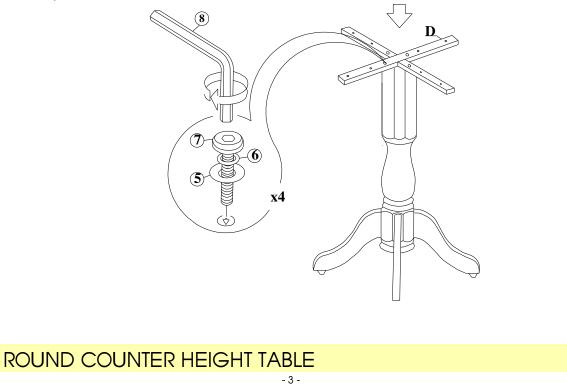

## **STEP 2**

Put the cross piece (D) on top of the pedestal, and attach with bolts (7), washers (5), (6). Tighten with Allen key (8).