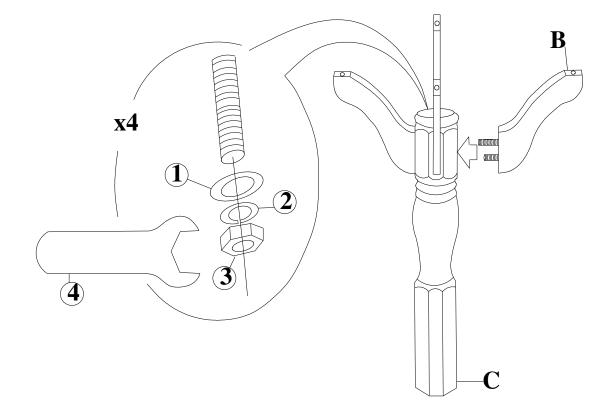

# STEP 1

Attach legs (B) to the pedestal (C) with washers (1), (2) and nuts (3). Tighten with wrench (4).