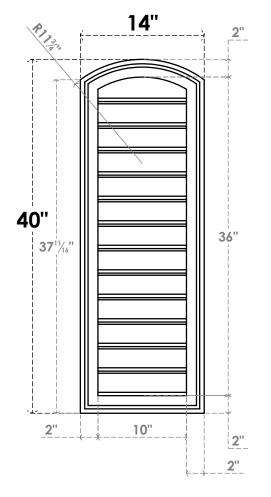

## GVPAR14X4002SF

14"W X 40"H ARCH TOP SURFACE MOUNT PVC GABLE VENT: FUNCTIONAL, W/ 2"W X 1-1/2"P **BRICKMOULD FRAME** 

**FRONT** 

SIDE

**VENTING AREA: 30 SQ IN** LOUVER HEIGHT: 2 3/4"

LOUVER QTY: 13

EKENA MILLWORK 2300 WEST MAIN ST. CLARKSVILLE, TX 75426 TOLL FREE: 866-607-0453 WWW.EKENAMILLWORK.COM