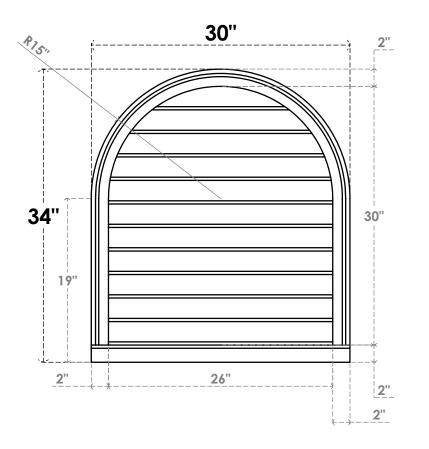

## GVPRT30X3403SN

30"W X 34"H ROUND TOP SURFACE MOUNT PVC GABLE VENT: NON-FUNCTIONAL, W/ 2"W X 2"P **BRICKMOULD SILL FRAME** 

**FRONT** 

SIDE

LOUVER HEIGHT: 2 3/4"

LOUVER QTY: 11

1. INSTALLATION TO BE COMPLETED IN ACCORDANCE WITH MANUFACTURER'S SPECIFICATIONS. 2. DRAWING MAY NOT BE TO SCALE