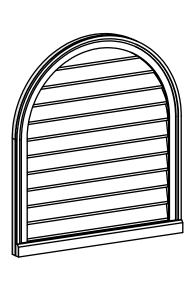

## GVPRT30X3403SN

30"W X 34"H ROUND TOP SURFACE MOUNT PVC GABLE VENT: NON-FUNCTIONAL, W/ 2"W X 2"P **BRICKMOULD SILL FRAME** 

**FRONT** 

SIDE

LOUVER HEIGHT: 2 3/4"

LOUVER QTY: 11

1. INSTALLATION TO BE COMPLETED IN ACCORDANCE WITH MANUFACTURER'S SPECIFICATIONS. 2. DRAWING MAY NOT BE TO SCALE