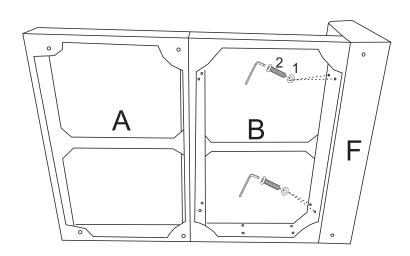

**Step 2: Assemble the Sofa Backrest** 

| 1 | $\odot$ | 4PCS |
|---|---------|------|
| 2 | M8*60mm |      |

PUT ALL THE SCREW ON THE HOLE, THEN TIGHT ONE BY ONE.

**Step 3: Assemble the Armrests** 

| 1 | 0       | 4PCS |
|---|---------|------|
| 2 | M8*60mm |      |