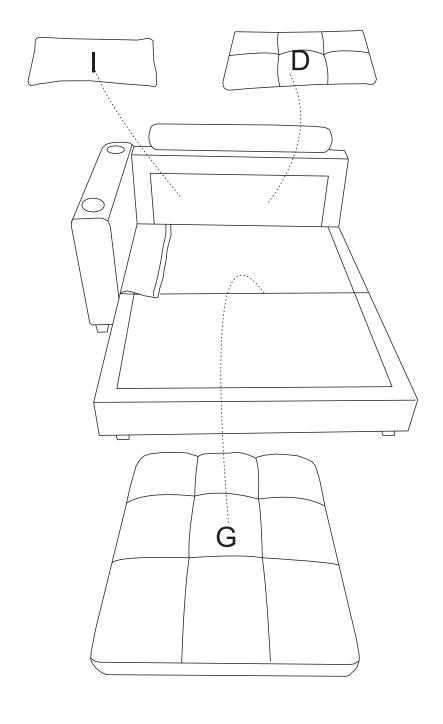

| 4PCS |
|---|---------|------|
| 2 | M8*60mm |      |



PUT ALL THE SCREW ON THE HOLE, THEN TIGHT ONE BY ONE.

Step 4: Assemble the legs of the sofa







#### Step 7: Recover the vacuum-sealed cushions

Carefully cut and open the vacuum-sealed bags, pull the cushions out of the bags, and gently pat them to evenly fluff, shake or roll them to help restore their original shape.



#### Tips for Assembly and Safety:

- 1. Assemble the Frame First: Do not open the compressed packages until the sofa frame is fully assembled. 2. Allow Cushions to Expand: Compressed back cushions and pillows need up to 72 hours to fully expand for optimal comfort.
- 3. Keep Children Safe: Keep children away from plastic bags or small parts to avoid potential hazards.

### **Step 8: Assemble the cushions**





# COMPLETE Enjoy it!



or



REMARK: THE ARMREST CAN CHANG, YOU CAN PUT LEFT OR RIGHT