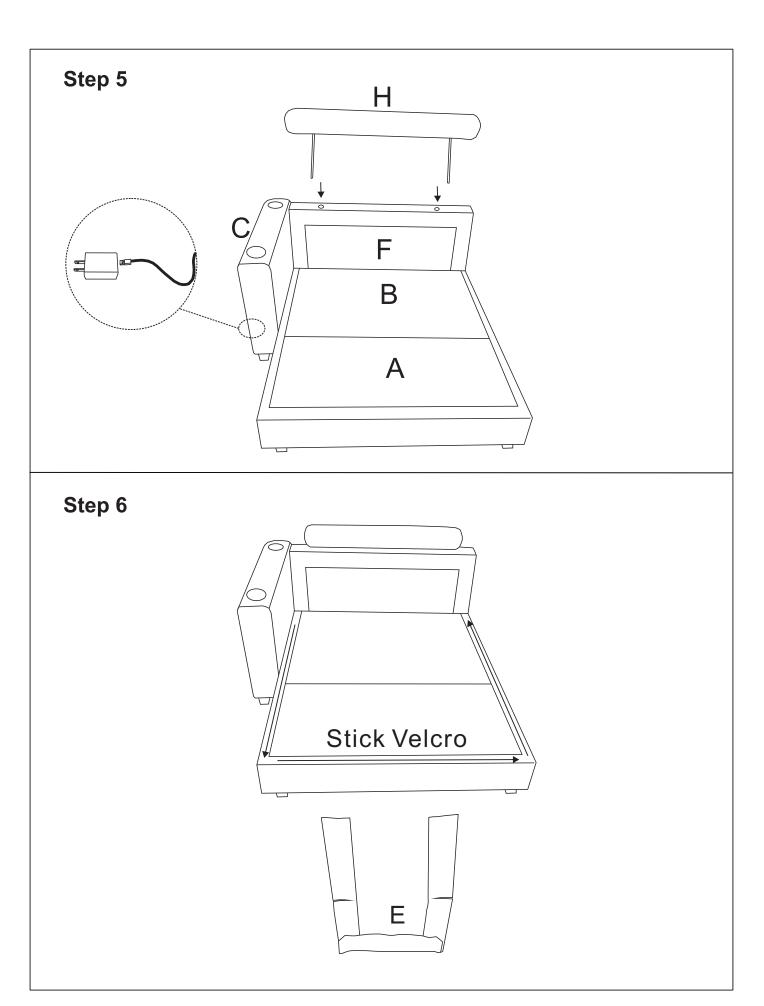

#### Step 7: Recover the vacuum-sealed cushions

Carefully cut and open the vacuum-sealed bags, pull the cushions out of the bags, and gently pat them to evenly fluff, shake or roll them to help restore their original shape.

### **Step 8: Assemble the cushions**