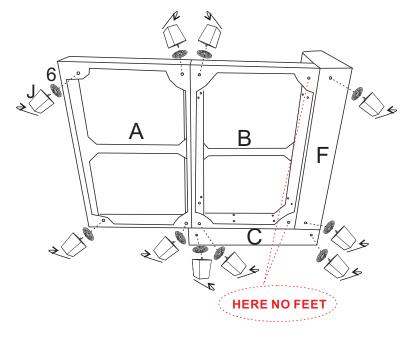

PUT ALL THE SCREW ON THE HOLE, THEN TIGHT ONE BY ONE.

Step 4: Assemble the legs of the sofa