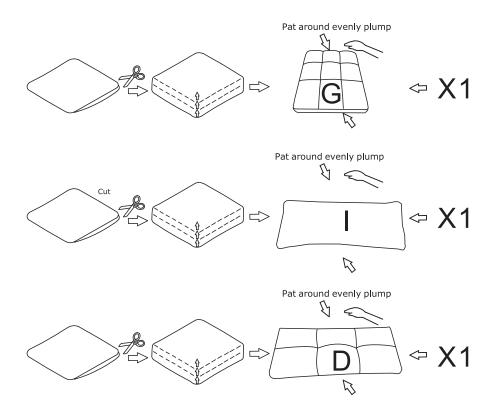

#### Step 7: Recover the vacuum-sealed cushions

Carefully cut and open the vacuum-sealed bags, pull the cushions out of the bags, and gently pat them to evenly fluff, shake or roll them to help restore their original shape.

### **Step 8: Assemble the cushions**