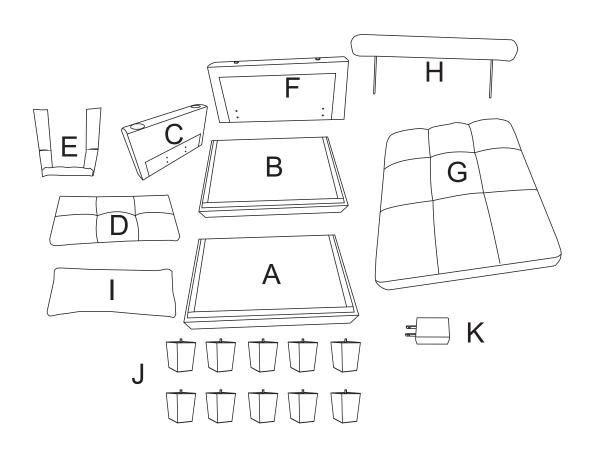

## **ASSEMBLY INSTRUCTION**

| BOX A PART LIST |                    |        |     |
|-----------------|--------------------|--------|-----|
| NO              | DESCRIPTION        | SKETCH | QTY |
| Α               | Seat frame (front) |        | 1   |
| В               | Seat frame (back)  |        | 1   |
| С               | Armrest            |        | 1   |
| I               | Lumbar pillow      |        | 1   |
| Ε               | Seat cover         |        | 1   |
| K               | Plug               |        | 1   |

## **ASSEMBLY INSTRUCTION**

| BOX B PART LIST |                |        |     |
|-----------------|----------------|--------|-----|
| NO              | DESCRIPTION    | SKETCH | QTY |
| F               | Back frame     |        | 1   |
| G               | Seat cushion   |        | 1   |
| н               | Head pillow    |        | 1   |
| D               | Back cushion   |        | 1   |
| J               | Leg            |        | 10  |
| NO              | DESCRIPTION    | SKETCH | QTY |
| 1               | Washer         | 0      | 16  |
| 2               | Screws M8X60mm |        | 8   |
| 3               | Screws M8X90mm |        | 4   |
| 4               | Butterfly nut  |        | 4   |
| 5               | Wrench         |        | 1   |
| 6               | Gasket         |        | 10  |

## **ASSEMBLY INSTRUCTION**

All parts and hardwares.

| NO | DESCRIPTION    | SKETCH                                     | QTY |
|----|----------------|--------------------------------------------|-----|
| 1  | Washer         | 0                                          | 16  |
| 2  | Screws M8X60mm | ()<br>111111111111111111111111111111111111 | 8   |
| 3  | Screws M8X90mm |                                            | 4   |
| 4  | Butterfly nut  |                                            | 4   |
| 5  | Wrench         |                                            | 1   |
| 6  | Gasket         |                                            | 10  |