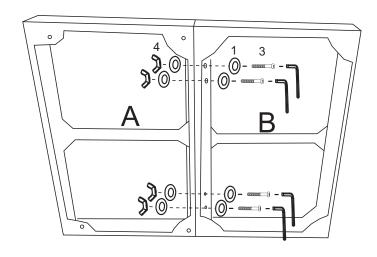

**Step 1: Assemble the Sofa Frame** 

| 1 | $\odot$          | 8PCS |
|---|------------------|------|
| 3 | <b>⊕</b> M8*90mm | 4PCS |
| 4 |                  | 4PCS |

PUT ALL THE SCREW ON THE HOLE, THEN TIGHT ONE BY ONE.