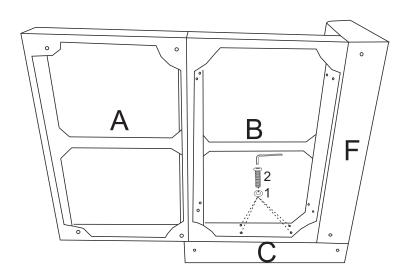

**Step 1: Assemble the Sofa Frame** 

| 1 | $\odot$          | 8PCS |
|---|------------------|------|
| 3 | <b>⊕</b> M8*90mm | 4PCS |
| 4 |                  | 4PCS |

PUT ALL THE SCREW ON THE HOLE, THEN TIGHT ONE BY ONE.

**Step 2: Assemble the Sofa Backrest** 

| 1 | $\odot$ | 4PCS |
|---|---------|------|
| 2 | M8*60mm |      |

PUT ALL THE SCREW ON THE HOLE, THEN TIGHT ONE BY ONE.

**Step 3: Assemble the Armrests** 

| 1 | 0       | 4PCS |
|---|---------|------|
| 2 | M8*60mm |      |