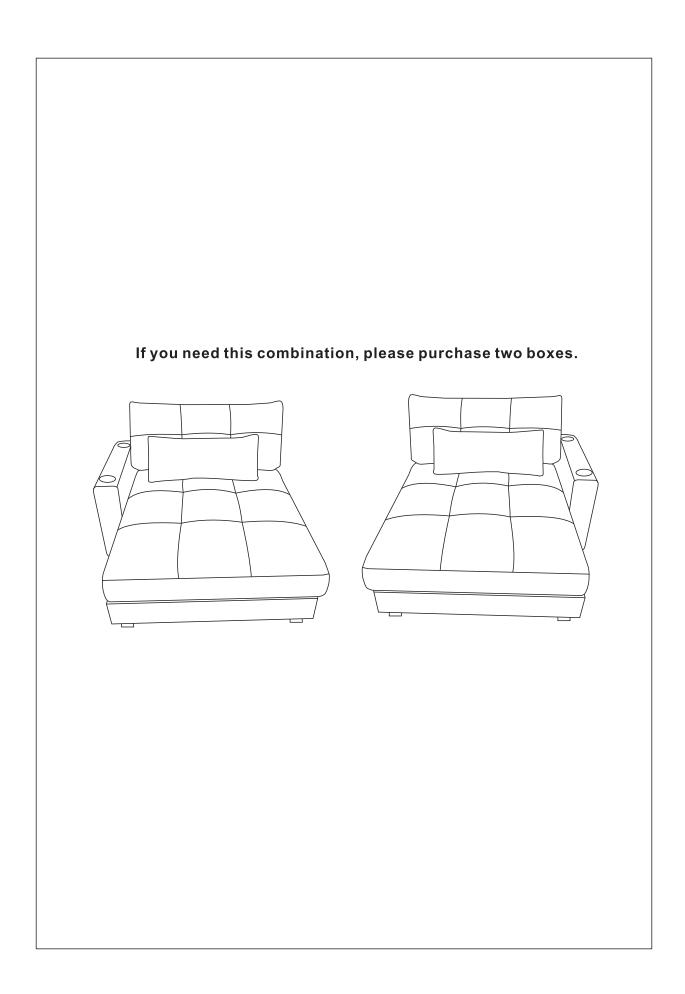

# COMPLETE Enjoy it!

or

REMARK: THE ARMREST CAN CHANG, YOU CAN PUT LEFT OR RIGHT