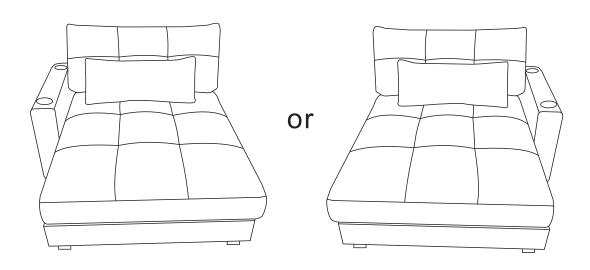

# COMPLETE Enjoy it!

or

REMARK: THE ARMREST CAN CHANG, YOU CAN PUT LEFT OR RIGHT