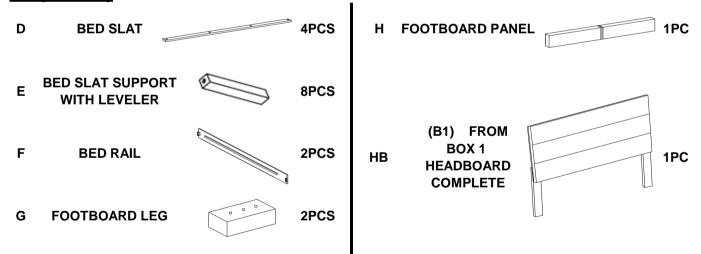

## ASSEMBLY INSTRUCTIONS



# Eastern King Bed

### **ASSEMBLY INSTRUCTIONS**

#### **ASSEMBLY TIPS:**

- 1. Remove hardware from box and sort by size.
- 2. Please check to see that all hardware and parts are present prior to start of assembly.
- 3. Please follow attached instructions in the same sequence as numbered to assure fast & easy assembly.

# M

#### WARNING!

- 1. Don't attempt to repair or modify parts that are broken or defective. Please contact the store immediately.
- 2. This product is for home use only and not intended for commercial establishments.



ASSEMBLY TIME

30 MINUTES

## PARTS IDENTIFICATION

### **B1 (BOX 1)**

A HEADBOARD PANEL

1PC C LEFT HEADBOARD 1PC

B RIGHT HEADBOARD 1PC

### **B2 (BOX 2)**



#### NOTE:

Phillips head screw driver is required in the assembly process; however, manufacturer does not provide this item.

### **ASSEMBLY INSTRUCTIONS**

#### **ASSEMBLY TIPS:**

- 1. Remove hardware from box and sort by size.
- 2. Please check to see that all hardware and parts are present prior to start of assembly.
- 3. Please follow attached instructions in the same sequence as numbered to assure fast & easy assembly.



#### **WARNING!**

- 1. Don't attempt to repair or modify parts that are broken or defective. Please contact the store immediately.
- 2. This product is for home use only and not intended for commercial establishments.

## **HARDWARE IDENTIFICATION**

### Z-B1 (BOX 1) - HARDWARE PACK IS LOCATED IN (B1)

**BOLT FLAT WASHER** 6PCS 6PCS 1 (M6 x 30mm - BLK) (1/4" X 1