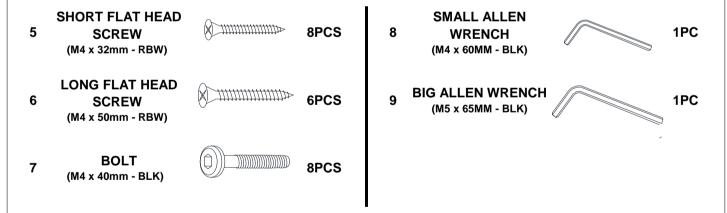

NSTRUCTIONS**

#### **ASSEMBLY TIPS:**

- 1. Remove hardware from box and sort by size.
- 2. Please check to see that all hardware and parts are present prior to start of assembly.
- 3. Please follow attached instructions in the same sequence as numbered to assure fast & easy assembly.



#### **WARNING!**

- 1. Don't attempt to repair or modify parts that are broken or defective. Please contact the store immediately.
- 2. This product is for home use only and not intended for commercial establishments.

## **HARDWARE IDENTIFICATION**

### Z-B1 (BOX 1) - HARDWARE PACK IS LOCATED IN (B1)

**BOLT FLAT WASHER** 6PCS 6PCS 1 (M6 x 30mm - BLK) (1/4" X 13mm - BLK) **SMALL ALLEN LOCK WASHER** 2 1PC 6PCS **WRENCH** (1/4" - BLK) (M4 x 60MM - BLK)

## Z-B2 (BOX 2) - HARDWARE PACK IS LOCATED IN (B2)



#### NOTE:

Phillips head screw driver is required in the assembly process; however, manufacturer does not provide this item.

# ASSEMBLY INSTRUCTIONS STEP 1



## STEP 2



IF PURCHASE HEADBOARD ONLY, SKIP BELOW STEPS

## STEP 3



PAGE 4 OF 5

# ASSEMBLY INSTRUCTIONS STEP 4



## STEP 5



## STEP 6



# STEP 7 COMPLETE



PAGE 5 OF 5

Inner Size: 76.75"W X 80.25"D



Note: Dimension tolerance ± 5%