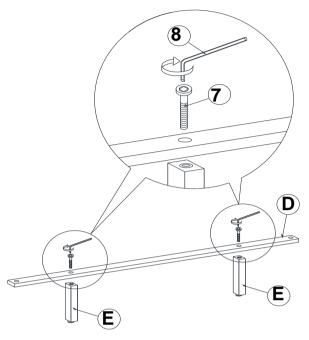

# **WARNING!**

- 1. Don't attempt to repair or modify parts that are broken or defective. Please contact the store immediately.
- 2. This product is for home use only and not intended for commercial establishments.

## **HARDWARE IDENTIFICATION**

### Z-B1 (BOX 1) - HARDWARE PACK IS LOCATED IN (B1)

**BOLT FLAT WASHER** 6PCS 6PCS 1 (M6 x 30mm - BLK) (1/4" X 13mm - BLK) **SMALL ALLEN LOCK WASHER** 2 1PC 6PCS **WRENCH** (1/4" - BLK) (M4 x 60MM - BLK)

## Z-B2 (BOX 2) - HARDWARE PACK IS LOCATED IN (B2)



#### NOTE:

Phillips head screw driver is required in the assembly process; however, manufacturer does not provide this item.

# ASSEMBLY INSTRUCTIONS STEP 1



## STEP 2



IF PURCHASE HEADBOARD ONLY, SKIP BELOW STEPS

## STEP 3



PAGE 4 OF 5

# ASSEMBLY INSTRUCTIONS STEP 4



## STEP 5



## STEP 6



# STEP 7 COMPLETE



PAGE 5 OF 5

Inner Size: 76.75"W X 80.25"D



Note: Dimension tolerance ± 5%