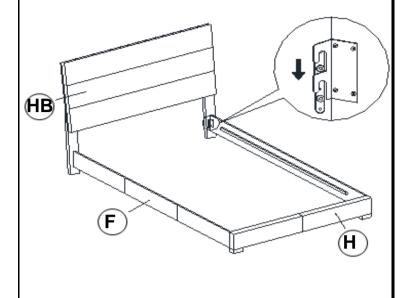

embly.



#### **WARNING!**

- 1. Don't attempt to repair or modify parts that are broken or defective. Please contact the store immediately.
- 2. This product is for home use only and not intended for commercial establishments.

## **HARDWARE IDENTIFICATION**

### Z-B1 (BOX 1) - HARDWARE PACK IS LOCATED IN (B1)

**BOLT FLAT WASHER** 6PCS 6PCS 1 (M6 x 30mm - BLK) (1/4" X 13mm - BLK) **SMALL ALLEN LOCK WASHER** 2 1PC 6PCS **WRENCH** (1/4" - BLK) (M4 x 60MM - BLK)

## Z-B2 (BOX 2) - HARDWARE PACK IS LOCATED IN (B2)



#### NOTE:

Phillips head screw driver is required in the assembly process; however, manufacturer does not provide this item.

# ASSEMBLY INSTRUCTIONS STEP 1



## STEP 2



IF PURCHASE HEADBOARD ONLY, SKIP BELOW STEPS

## STEP 3



PAGE 4 OF 5

# ASSEMBLY INSTRUCTIONS STEP 4



## STEP 5



## STEP 6



# STEP 7 COMPLETE



PAGE 5 OF 5

Inner Size: 76.75"W X 80.25"D



Note: Dimension tolerance ± 5%