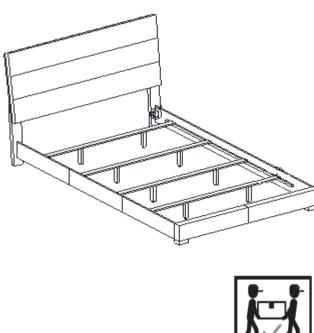

# STEP 7 COMPLETE

PAGE 5 OF 5

Inner Size: 76.75"W X 80.25"D

Note: Dimension tolerance ± 5%