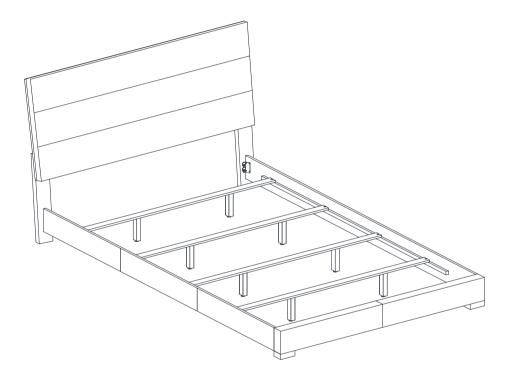

# Eastern King Bed

# ASSEMBLY INSTRUCTIONS STEP 1

## STEP 2

IF PURCHASE HEADBOARD ONLY, SKIP BELOW STEPS

## STEP 3

PAGE 4 OF 5

# ASSEMBLY INSTRUCTIONS STEP 4

## STEP 5

## STEP 6

# STEP 7 COMPLETE

PAGE 5 OF 5

Inner Size: 76.75"W X 80.25"D

Note: Dimension tolerance ± 5%