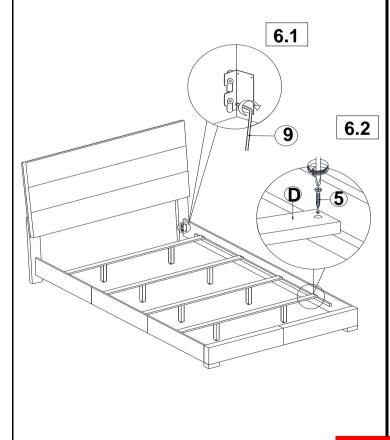

*

- 1. Don't attempt to repair or modify parts that are broken or defective. Please contact the store immediately.
- 2. This product is for home use only and not intended for commercial establishments.

## **HARDWARE IDENTIFICATION**

### Z-B1 (BOX 1) - HARDWARE PACK IS LOCATED IN (B1)

**BOLT FLAT WASHER** 6PCS 6PCS 1 (M6 x 30mm - BLK) (1/4" X 13mm - BLK) **SMALL ALLEN LOCK WASHER** 2 1PC 6PCS **WRENCH** (1/4" - BLK) (M4 x 60MM - BLK)

## Z-B2 (BOX 2) - HARDWARE PACK IS LOCATED IN (B2)



#### NOTE:

Phillips head screw driver is required in the assembly process; however, manufacturer does not provide this item.

# ASSEMBLY INSTRUCTIONS STEP 1



## STEP 2



IF PURCHASE HEADBOARD ONLY, SKIP BELOW STEPS

## STEP 3



PAGE 4 OF 5

# ASSEMBLY INSTRUCTIONS STEP 4



## STEP 5



## STEP 6



# STEP 7 COMPLETE



PAGE 5 OF 5

Inner Size: 76.75"W X 80.25"D



Note: Dimension tolerance ± 5%