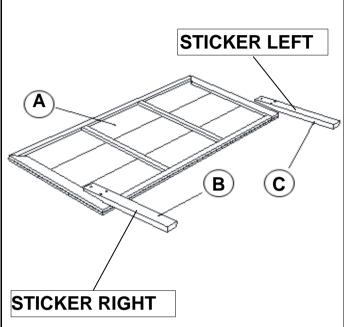

start of assembly.
- 3. Please follow attached instructions in the same sequence as numbered to assure fast & easy assembly.



#### **WARNING!**

- 1. Don't attempt to repair or modify parts that are broken or defective. Please contact the store immediately.
- 2. This product is for home use only and not intended for commercial establishments.

## **HARDWARE IDENTIFICATION**

### Z-B1 (BOX 1) - HARDWARE PACK IS LOCATED IN (B1)

**BOLT FLAT WASHER** 6PCS 6PCS 1 (M6 x 30mm - BLK) (1/4" X 13mm - BLK) **SMALL ALLEN LOCK WASHER** 2 1PC 6PCS **WRENCH** (1/4" - BLK) (M4 x 60MM - BLK)

## Z-B2 (BOX 2) - HARDWARE PACK IS LOCATED IN (B2)



#### NOTE:

Phillips head screw driver is required in the assembly process; however, manufacturer does not provide this item.

# ASSEMBLY INSTRUCTIONS STEP 1



## STEP 2



IF PURCHASE HEADBOARD ONLY, SKIP BELOW STEPS

## STEP 3



PAGE 4 OF 5

# ASSEMBLY INSTRUCTIONS STEP 4



## STEP 5



## STEP 6



# STEP 7 COMPLETE



PAGE 5 OF 5

Inner Size: 76.75"W X 80.25"D



Note: Dimension tolerance ± 5%