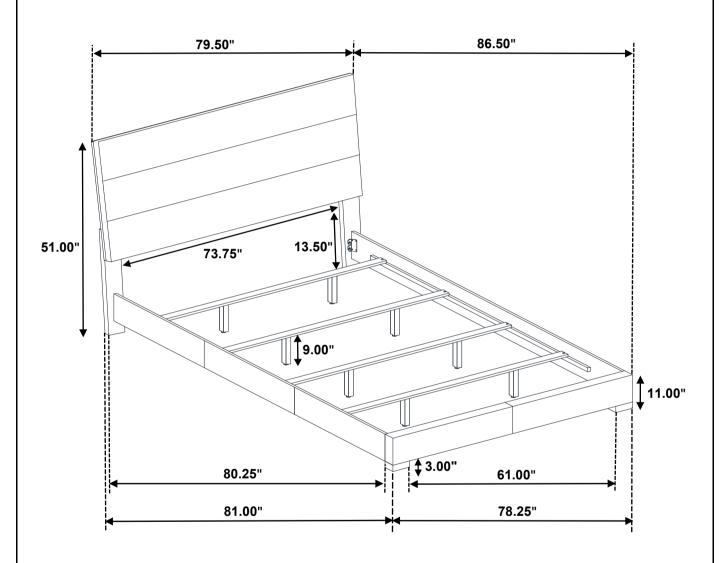

# STEP 7 COMPLETE

PAGE 5 OF 5

Inner Size: 76.75"W X 80.25"D

Note: Dimension tolerance ± 5%