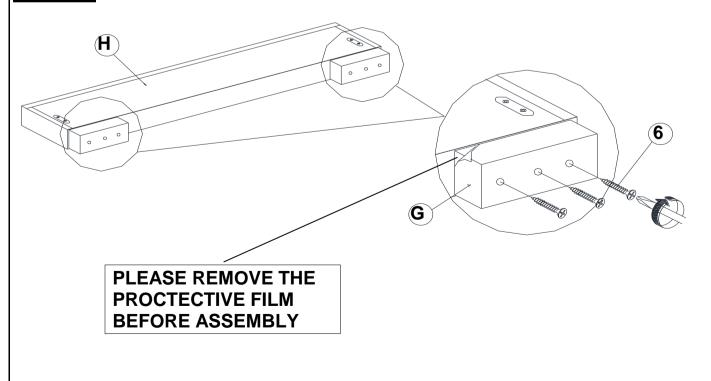

sequence as numbered to assure fast & easy assembly.



#### **WARNING!**

- 1. Don't attempt to repair or modify parts that are broken or defective. Please contact the store immediately.
- 2. This product is for home use only and not intended for commercial establishments.

## **HARDWARE IDENTIFICATION**

### Z-B1 (BOX 1) - HARDWARE PACK IS LOCATED IN (B1)

**BOLT FLAT WASHER** 6PCS 6PCS 1 (M6 x 30mm - BLK) (1/4" X 13mm - BLK) **SMALL ALLEN LOCK WASHER** 2 1PC 6PCS **WRENCH** (1/4" - BLK) (M4 x 60MM - BLK)

## Z-B2 (BOX 2) - HARDWARE PACK IS LOCATED IN (B2)



#### NOTE:

Phillips head screw driver is required in the assembly process; however, manufacturer does not provide this item.

# ASSEMBLY INSTRUCTIONS STEP 1



## STEP 2



IF PURCHASE HEADBOARD ONLY, SKIP BELOW STEPS

## STEP 3



PAGE 4 OF 5

# ASSEMBLY INSTRUCTIONS STEP 4



## STEP 5



## STEP 6



# STEP 7 COMPLETE



PAGE 5 OF 5

Inner Size: 76.75"W X 80.25"D



Note: Dimension tolerance ± 5%