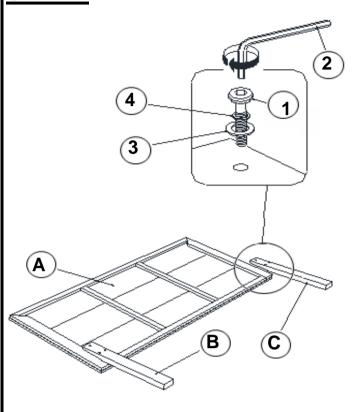

embly.
- 3. Please follow attached instructions in the same sequence as numbered to assure fast & easy assembly.



#### **WARNING!**

- 1. Don't attempt to repair or modify parts that are broken or defective. Please contact the store immediately.
- 2. This product is for home use only and not intended for commercial establishments.

## **HARDWARE IDENTIFICATION**

### Z-B1 (BOX 1) - HARDWARE PACK IS LOCATED IN (B1)

**BOLT FLAT WASHER** 6PCS 6PCS 1 (M6 x 30mm - BLK) (1/4" X 13mm - BLK) **SMALL ALLEN LOCK WASHER** 2 1PC 6PCS **WRENCH** (1/4" - BLK) (M4 x 60MM - BLK)

## Z-B2 (BOX 2) - HARDWARE PACK IS LOCATED IN (B2)



#### NOTE:

Phillips head screw driver is required in the assembly process; however, manufacturer does not provide this item.

# ASSEMBLY INSTRUCTIONS STEP 1



## STEP 2



IF PURCHASE HEADBOARD ONLY, SKIP BELOW STEPS

## STEP 3



PAGE 4 OF 5

# ASSEMBLY INSTRUCTIONS STEP 4



## STEP 5



## STEP 6



# STEP 7 COMPLETE



PAGE 5 OF 5

Inner Size: 76.75"W X 80.25"D



Note: Dimension tolerance ± 5%