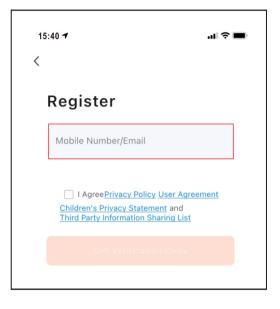

#### 2. Login

- Register with your email ID or Mobile phone number as the user name.
- Setup your account password.