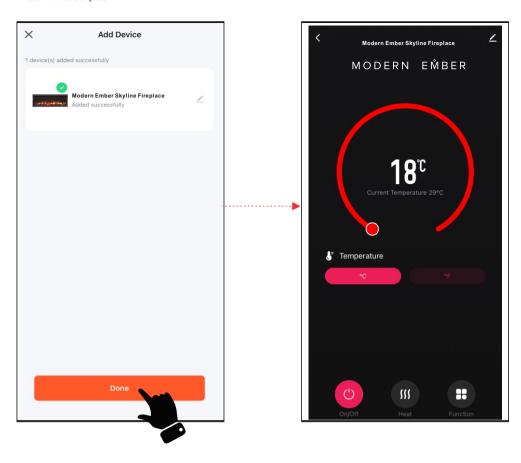

and password and then press "Next" button for pairing.
- Press the Blink Quickly button for "P0," device being added.
- When complete, display on control panel shows "P4" and LED ember light shows GREEN color and flashes 6 times.









## Add device - Method 3 - (P1)

- Press & hold ① from remote control or control panel until display on control panel shows "P1." Then follow below steps A,B,C,D.
- Enter the WiFi name and password, and then press "Next" button for pairing.
- Press the Blink Slowly button for "P1," device being added.
- Select device's hotspot (SmartLife-xxxx), and then go back to device. Device is being added.
- When complete, display on control panel shows "P4" and LED ember light shows GREEN color and flashes 6 times.







### 5.Complete

• Press Done to complete.



# **APP Operating Instruction**



NOTE Only one device can be paired through the APP at a time.