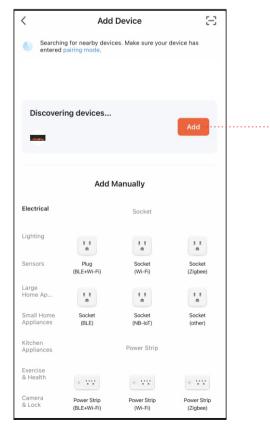

#### 3. Add device

After account is created, log into account and

#### There are three methods to add your Electric Fireplace.

- Method 2: Add Manually on "P0" mode. Please follow below steps A,B,C,D.

  Method 3: Add Manually on "P1" mode. Please follow below steps A,B,C,D.
- 15:52 🗲 .ul 🗢 🖃 Enjoy a cozy life with ambient **9** 0

### Add device - Method 1 (Bluetooth)

- Press the Add button when you see the device named "Modern Ember Skyline Fireplace."
- IMPORTANT INFORMATION Turn on the Bluetooth device with your mobile phor Connect your mobile phone with WiFi signal.
- Enter the WiFi name and password, and then press "Next" button for pairing.
- When complete, display on control panel shows "P4" and LED ember light shows GREEN color and flashes 6 times.

#### Add device - Method 2 - (P0)

- Press & hold ① from remote control or control panel until display on control panel shows "P0." Then follow below steps A,B,C,D.
- Enter the WiFi name and password and then press "Next" button for pairing.
- Press the Blink Quickly button for "P0," device being added.
- When complete, display on control panel shows "P4" and LED ember light shows GREEN color and flashes 6 times.

## Add device - Method 3 - (P1)

- Press & hold ① from remote control or control panel until display on control panel shows "P1." Then follow below steps A,B,C,D.
- Enter the WiFi name and password, and then press "Next" button for pairing.
- Press the Blink Slowly button for "P1," device being added.
- Select device's hotspot (SmartLife-xxxx), and then go back to device. Device is being added.
- When complete, display on control panel shows "P4" and LED ember light shows GREEN color and flashes 6 times.