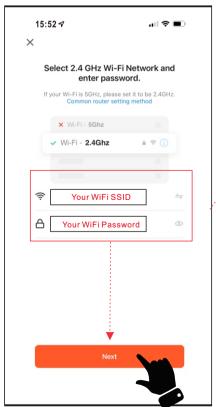

### Add device - Method 1 (Bluetooth)

- Press the Add button when you see the device named "Modern Ember Skyline Fireplace."
- IMPORTANT INFORMATION Turn on the Bluetooth device with your mobile phor Connect your mobile phone with WiFi signal.
- Enter the WiFi name and password, and then press "Next" button for pairing.
- When complete, display on control panel shows "P4" and LED ember light shows GREEN color and flashes 6 times.

#### Add device - Method 2 - (P0)

- Press & hold ① from remote control or control panel until display on control panel shows "P0." Then follow below steps A,B,C,D.
- Enter the WiFi name and password and then press "Next" button for pairing.
- Press the Blink Quickly button for "P0," device being added.
- When complete, display on control panel shows "P4" and LED ember light shows GREEN color and flashes 6 times.

## Add device - Method 3 - (P1)

- Press & hold ① from remote control or control panel until display on control panel shows "P1." Then follow below steps A,B,C,D.
- Enter the WiFi name and password, and then press "Next" button for pairing.
- Press the Blink Slowly button for "P1," device being added.
- Select device's hotspot (SmartLife-xxxx), and then go back to device. Device is being added.
- When complete, display on control panel shows "P4" and LED ember light shows GREEN color and flashes 6 times.