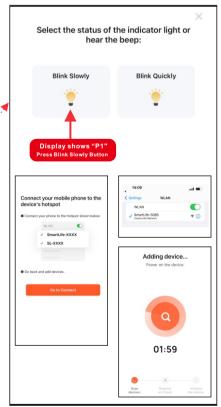

## Add device - Method 3 - (P1)

- Press & hold ① from remote control or control panel until display on control panel shows "P1." Then follow below steps A,B,C,D.
- Enter the WiFi name and password, and then press "Next" button for pairing.
- Press the Blink Slowly button for "P1," device being added.
- Select device's hotspot (SmartLife-xxxx), and then go back to device. Device is being added.
- When complete, display on control panel shows "P4" and LED ember light shows GREEN color and flashes 6 times.