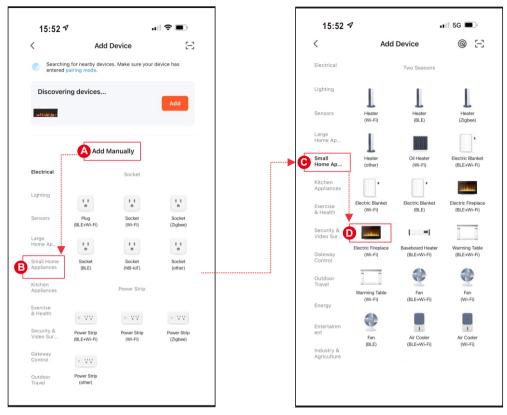

#### There are three methods to add your Electric Fireplace.

- Method 2: Add Manually on "P0" mode. Please follow below steps A,B,C,D.

  Method 3: Add Manually on "P1" mode. Please follow below steps A,B,C,D.
- 15:52 🗲 .ul 🗢 🖃 Enjoy a cozy life with ambient **9** 0

#### Add device - Method 2 - (P0)

- Press & hold ① from remote control or control panel until display on control panel shows "P0." Then follow below steps A,B,C,D.
- Enter the WiFi name and password and then press "Next" button for pairing.
- Press the Blink Quickly button for "P0," device being added.
- When complete, display on control panel shows "P4" and LED ember light shows GREEN color and flashes 6 times.

## Add device - Method 3 - (P1)

- Press & hold ① from remote control or control panel until display on control panel shows "P1." Then follow below steps A,B,C,D.
- Enter the WiFi name and password, and then press "Next" button for pairing.
- Press the Blink Slowly button for "P1," device being added.
- Select device's hotspot (SmartLife-xxxx), and then go back to device. Device is being added.
- When complete, display on control panel shows "P4" and LED ember light shows GREEN color and flashes 6 times.