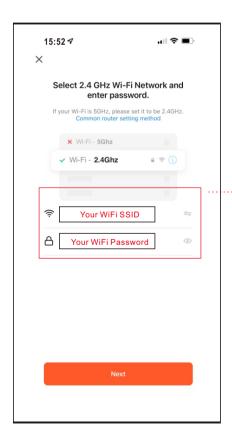

#### Add device - Method 2 - (P0)

- Press & hold ① from remote control or control panel until display on control panel shows "P0." Then follow below steps A,B,C,D.
- Enter the WiFi name and password and then press "Next" button for pairing.
- Press the Blink Quickly button for "P0," device being added.
- When complete, display on control panel shows "P4" and LED ember light shows GREEN color and flashes 6 times.

## Add device - Method 3 - (P1)

- Press & hold ① from remote control or control panel until display on control panel shows "P1." Then follow below steps A,B,C,D.
- Enter the WiFi name and password, and then press "Next" button for pairing.
- Press the Blink Slowly button for "P1," device being added.
- Select device's hotspot (SmartLife-xxxx), and then go back to device. Device is being added.
- When complete, display on control panel shows "P4" and LED ember light shows GREEN color and flashes 6 times.