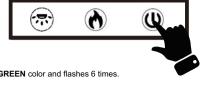

### Add device - Method 1 (Bluetooth)

- Press the Add button when you see the device named "Modern Ember Skyline Fireplace."
- IMPORTANT INFORMATION Turn on the Bluetooth device with your mobile phor Connect your mobile phone with WiFi signal.
- Enter the WiFi name and password, and then press "Next" button for pairing.
- When complete, display on control panel shows "P4" and LED ember light shows GREEN color and flashes 6 times.

#### Add device - Method 2 - (P0)

- Press & hold ① from remote control or control panel until display on control panel shows "P0." Then follow below steps A,B,C,D.
- Enter the WiFi name and password and then press "Next" button for pairing.
- Press the Blink Quickly button for "P0," device being added.
- When complete, display on control panel shows "P4" and LED ember light shows GREEN color and flashes 6 times.

## Add device - Method 3 - (P1)

- Press & hold ① from remote control or control panel until display on control panel shows "P1." Then follow below steps A,B,C,D.
- Enter the WiFi name and password, and then press "Next" button for pairing.
- Press the Blink Slowly button for "P1," device being added.
- Select device's hotspot (SmartLife-xxxx), and then go back to device. Device is being added.
- When complete, display on control panel shows "P4" and LED ember light shows GREEN color and flashes 6 times.