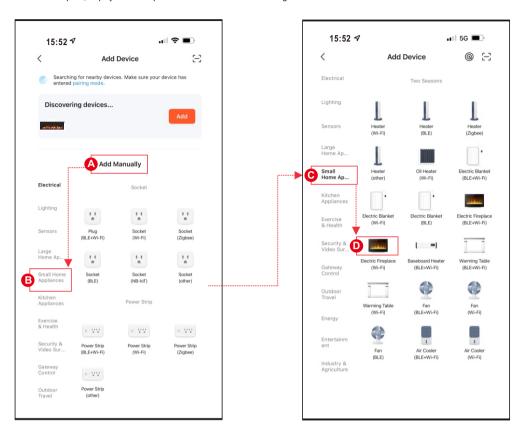

#### There are three methods to add your Electric Fireplace.

- Method 2: Add Manually on "P0" mode. Please follow below steps A,B,C,D.

  Method 3: Add Manually on "P1" mode. Please follow below steps A,B,C,D.
- 15:52 🗲 .ul 🗢 🖃 Enjoy a cozy life with ambient **9** 0

#### Add device - Method 2 - (P0)

- Press & hold ① from remote control or control panel until display on control panel shows "P0." Then follow below steps A,B,C,D.
- Enter the WiFi name and password and then press "Next" button for pairing.
- Press the Blink Quickly button for "P0," device being added.
- When complete, display on control panel shows "P4" and LED ember light shows GREEN color and flashes 6 times.

## Add device - Method 3 - (P1)

- Press & hold ① from remote control or control panel until display on control panel shows "P1." Then follow below steps A,B,C,D.
- Enter the WiFi name and password, and then press "Next" button for pairing.
- Press the Blink Slowly button for "P1," device being added.
- Select device's hotspot (SmartLife-xxxx), and then go back to device. Device is being added.
- When complete, display on control panel shows "P4" and LED ember light shows GREEN color and flashes 6 times.