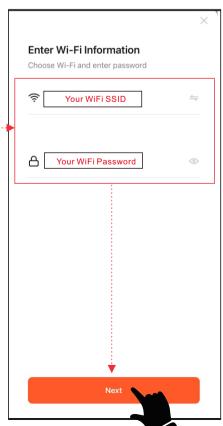

### Add device - Method 1 (Bluetooth)

- Press the Add button when you see the device named "Modern Ember Skyline Fireplace."
- IMPORTANT INFORMATION Turn on the Bluetooth device with your mobile phor Connect your mobile phone with WiFi signal.
- Enter the WiFi name and password, and then press "Next" button for pairing.
- When complete, display on control panel shows "P4" and LED ember light shows GREEN color and flashes 6 times.

#### Add device - Method 2 - (P0)

- Press & hold ① from remote control or control panel until display on control panel shows "P0." Then follow below steps A,B,C,D.
- Enter the WiFi name and password and then press "Next" button for pairing.
- Press the Blink Quickly button for "P0," device being added.
- When complete, display on control panel shows "P4" and LED ember light shows GREEN color and flashes 6 times.

## Add device - Method 3 - (P1)

- Press & hold ① from remote control or control panel until display on control panel shows "P1." Then follow below steps A,B,C,D.
- Enter the WiFi name and password, and then press "Next" button for pairing.
- Press the Blink Slowly button for "P1," device being added.
- Select device's hotspot (SmartLife-xxxx), and then go back to device. Device is being added.
- When complete, display on control panel shows "P4" and LED ember light shows GREEN color and flashes 6 times.