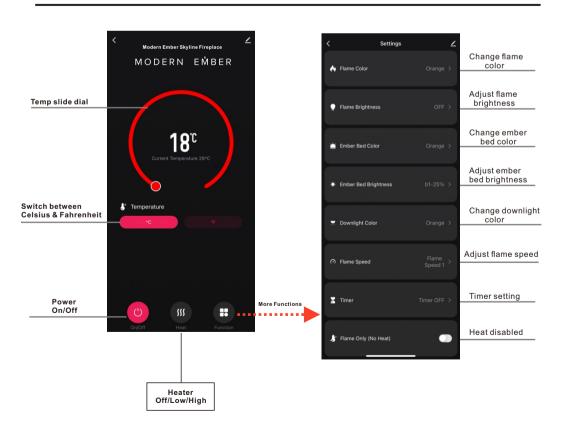

# **APP Operating Instruction**

NOTE Only one device can be paired through the APP at a time.