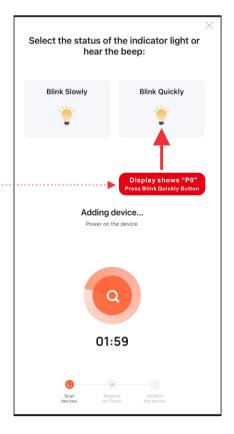

#### Add device - Method 2 - (P0)

- Press & hold ① from remote control or control panel until display on control panel shows "P0." Then follow below steps A,B,C,D.
- Enter the WiFi name and password and then press "Next" button for pairing.
- Press the Blink Quickly button for "P0," device being added.
- When complete, display on control panel shows "P4" and LED ember light shows GREEN color and flashes 6 times.

## Add device - Method 3 - (P1)

- Press & hold ① from remote control or control panel until display on control panel shows "P1." Then follow below steps A,B,C,D.
- Enter the WiFi name and password, and then press "Next" button for pairing.
- Press the Blink Slowly button for "P1," device being added.
- Select device's hotspot (SmartLife-xxxx), and then go back to device. Device is being added.
- When complete, display on control panel shows "P4" and LED ember light shows GREEN color and flashes 6 times.