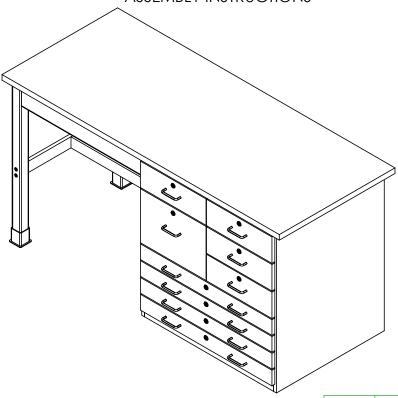

## PLANNING & LAYOUT BENCH

ASSEMBLY INSTRUCTIONS

NOTE:

1. MODEL VIEWS MAY NOT REPRESENT EXACT MODEL PURCHASED

WN BY: EMK

UNLESS OTHERWISE SPECIFIED DIMENSION ARE IN INCHES CABINET SQUARENESS ± .0625 FRACTIONAL VALUES ± 1/32" - ALL VALUES ± OVERALL -