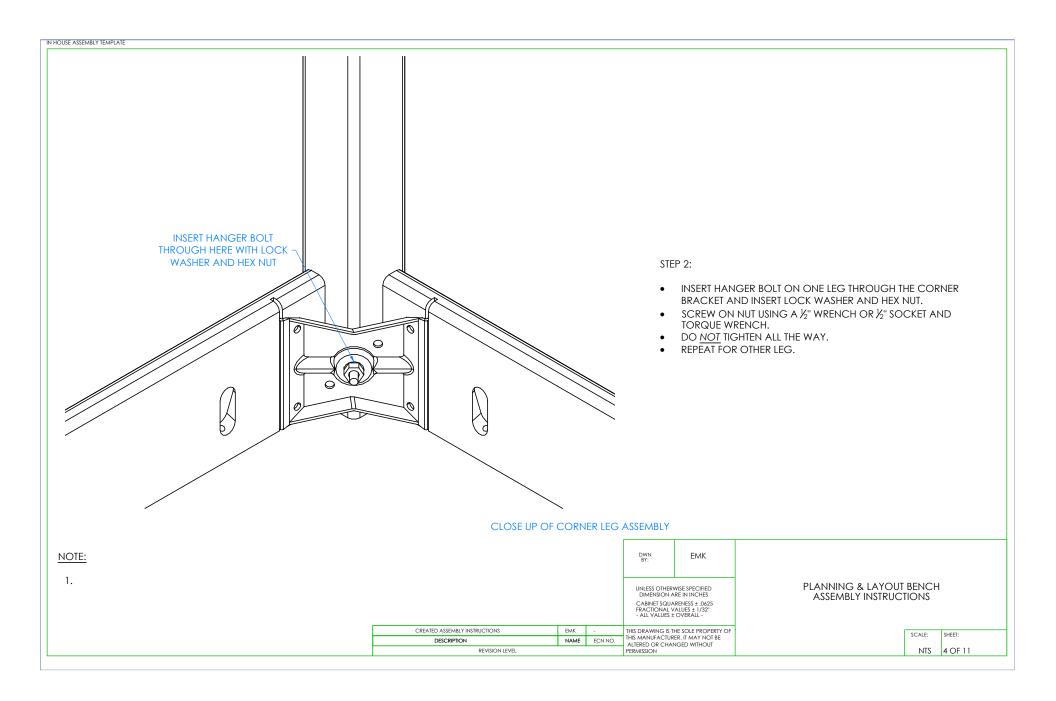

NOTE:

1.

wn BY: EMK

UNLESS OTHERWISE SPECIFIED DIMENSION ARE IN INCHES CABINET SQUARENESS ± .0625 FRACTIONAL VALUES ± 1/32" - ALL VALUES ± OVERALL -

CREATED ASSEMBLY INSTRUCTIONS EMK - THIS DRAWING IS THE SOLE PROPERTY OF

DESCRIPTION NAME ECN NO. LATEBOOK OF THIS MANUFACTURER, IT MAY NOT BE

REVISION LEVEL ECN NO. LATEBOOK CHANGED WITHOUT PERMISSION

PLANNING & LAYOUT BENCH TOOLS AND ASSEMBLY COMPONENTS

SCALE: SHEET:

NTS 2 OF 11