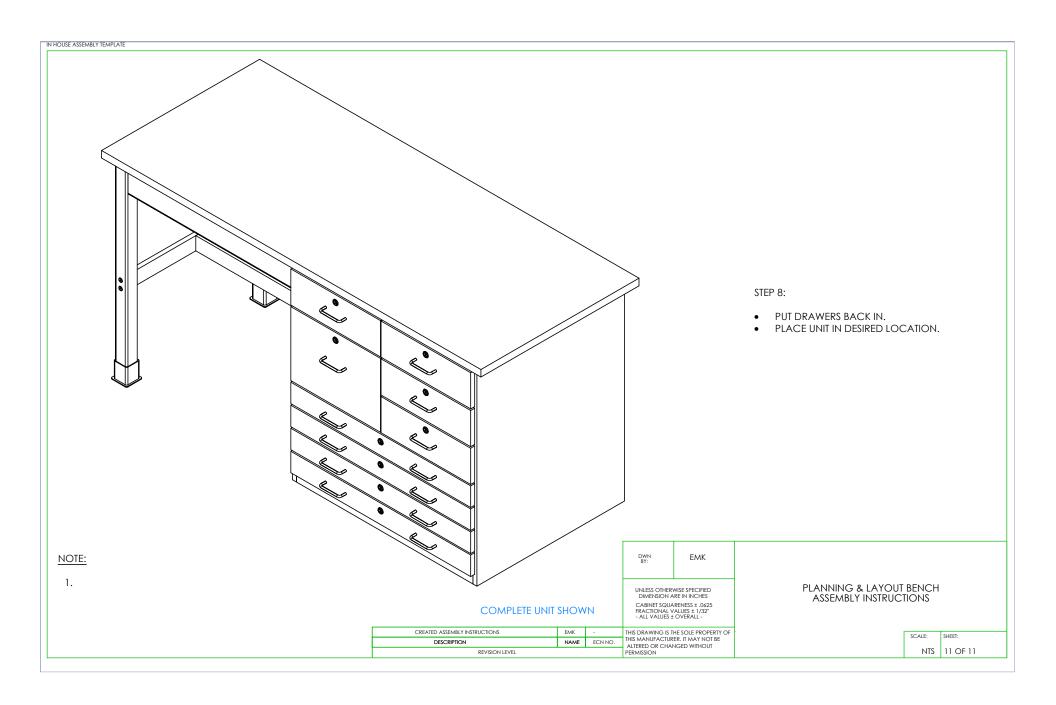

CONFIRMATS - STRETCHER  | SCREW,7MMX50MM,CONN,ALLENHEAD,<br>BLACK           | 4   |
| BOLT - INTERNAL APRON   | BOLT,3% -16X1.625 HEX HEAD                        | 2   |
| WASHER - INTERNAL APRON | WASHER,5% FLAT ZINC PLATED                        | 2   |
| SCREWS - TOP            | SCREW,#8X1¾" QUAD RD WASH HD                      | 12  |

NOTE:

1.

wn BY: EMK

UNLESS OTHERWISE SPECIFIED DIMENSION ARE IN INCHES CABINET SQUARENESS ± .0625 FRACTIONAL VALUES ± 1/32" - ALL VALUES ± OVERALL -

CREATED ASSEMBLY INSTRUCTIONS EMK - THIS DRAWING IS THE SOLE PROPERTY OF

DESCRIPTION NAME ECN NO. LATEBOOK OF THIS MANUFACTURER, IT MAY NOT BE

REVISION LEVEL ECN NO. LATEBOOK CHANGED WITHOUT PERMISSION

PLANNING & LAYOUT BENCH TOOLS AND ASSEMBLY COMPONENTS

SCALE: SHEET:

NTS 2 OF 11