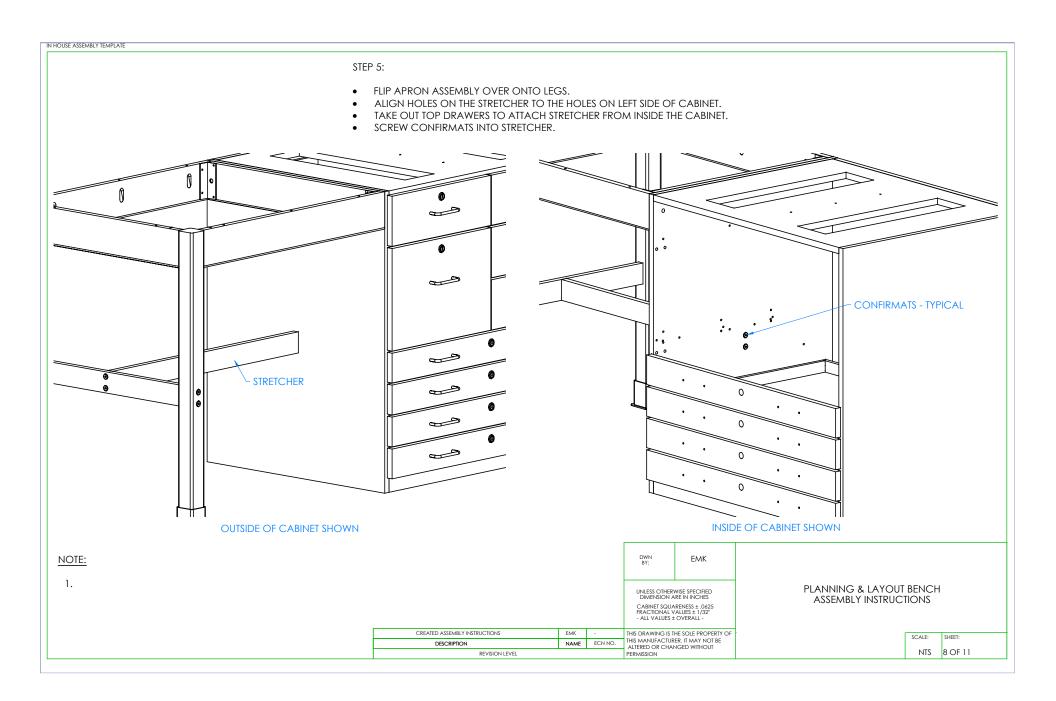

NOTE:

1.

wn BY: EMK

UNLESS OTHERWISE SPECIFIED DIMENSION ARE IN INCHES CABINET SQUARENESS ± .0625 FRACTIONAL VALUES ± 1/32" - ALL VALUES ± OVERALL -

CREATED ASSEMBLY INSTRUCTIONS EMK - THIS DRAWING IS THE SOLE PROPERTY OF

DESCRIPTION NAME ECN NO. LATEBOOK OF THIS MANUFACTURER, IT MAY NOT BE

REVISION LEVEL ECN NO. LATEBOOK CHANGED WITHOUT PERMISSION

PLANNING & LAYOUT BENCH TOOLS AND ASSEMBLY COMPONENTS

SCALE: SHEET:

NTS 2 OF 11