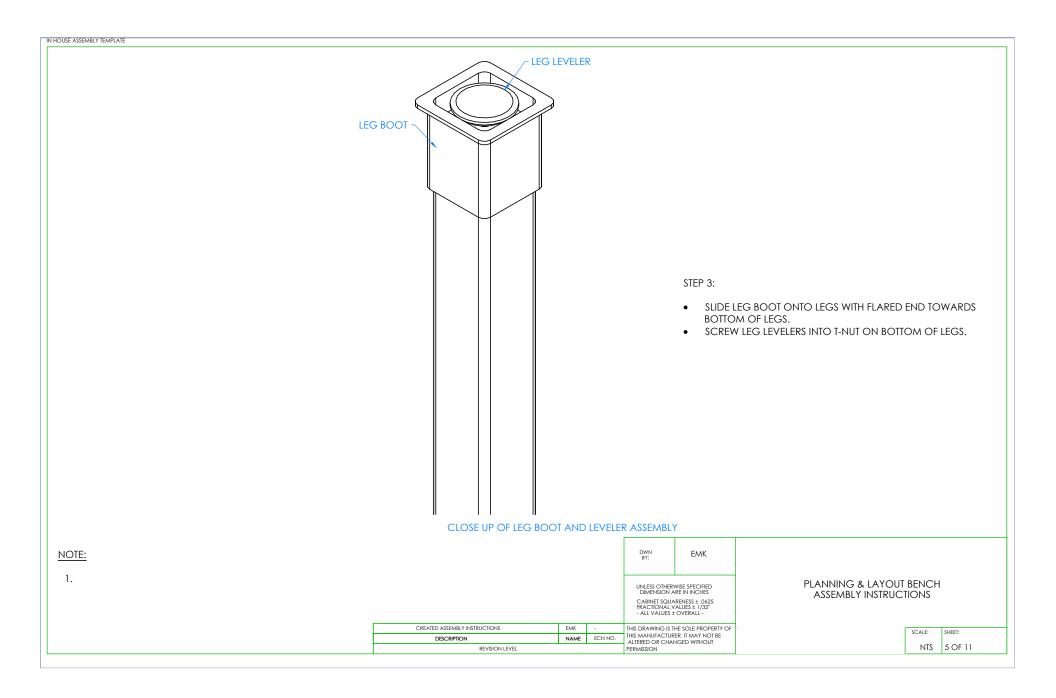

NOTE:

1.

wn BY: EMK

UNLESS OTHERWISE SPECIFIED DIMENSION ARE IN INCHES CABINET SQUARENESS ± .0625 FRACTIONAL VALUES ± 1/32" - ALL VALUES ± OVERALL -

CREATED ASSEMBLY INSTRUCTIONS EMK - THIS DRAWING IS THE SOLE PROPERTY OF

DESCRIPTION NAME ECN NO. LATEBOOK OF THIS MANUFACTURER, IT MAY NOT BE

REVISION LEVEL ECN NO. LATEBOOK CHANGED WITHOUT PERMISSION

PLANNING & LAYOUT BENCH TOOLS AND ASSEMBLY COMPONENTS

SCALE: SHEET:

NTS 2 OF 11