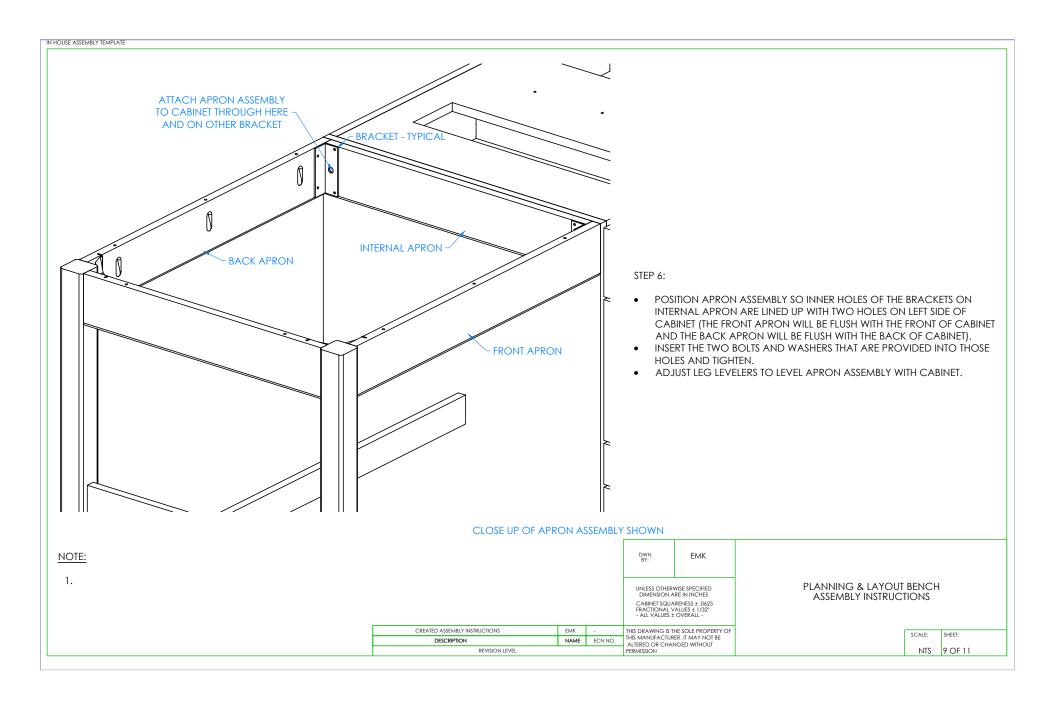

NOTE:

1.

wn BY: EMK

UNLESS OTHERWISE SPECIFIED DIMENSION ARE IN INCHES CABINET SQUARENESS ± .0625 FRACTIONAL VALUES ± 1/32" - ALL VALUES ± OVERALL -

CREATED ASSEMBLY INSTRUCTIONS EMK - THIS DRAWING IS THE SOLE PROPERTY OF

DESCRIPTION NAME ECN NO. LATEBOOK OF THIS MANUFACTURER, IT MAY NOT BE

REVISION LEVEL ECN NO. LATEBOOK CHANGED WITHOUT PERMISSION

PLANNING & LAYOUT BENCH TOOLS AND ASSEMBLY COMPONENTS

SCALE: SHEET:

NTS 2 OF 11