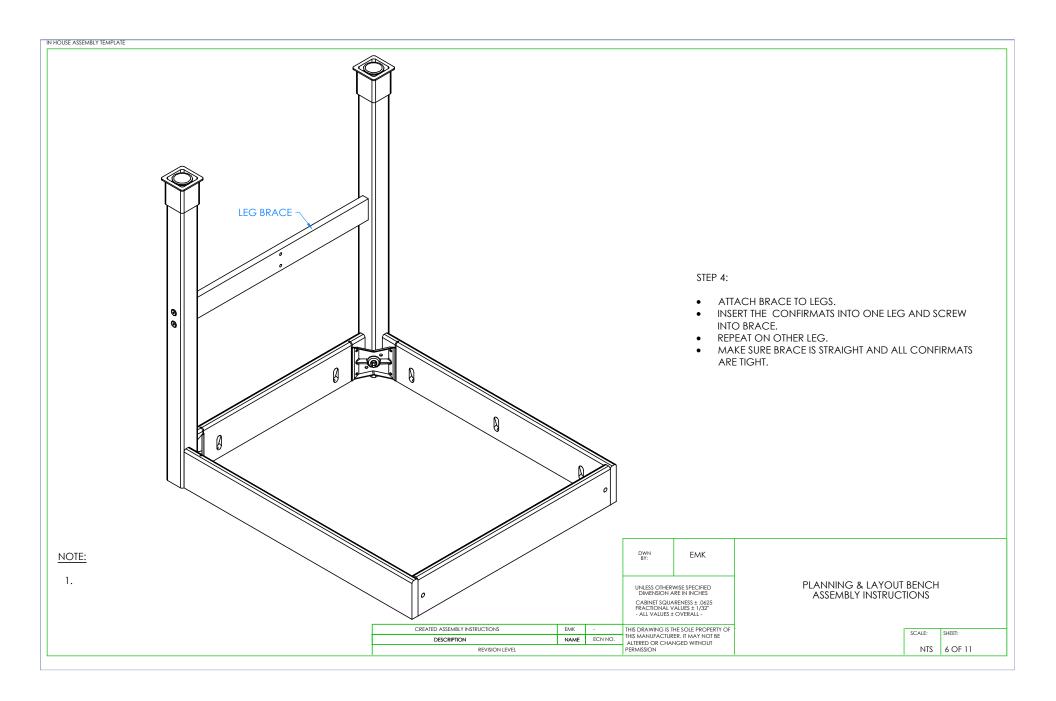

NOTE:

1.

wn BY: EMK

UNLESS OTHERWISE SPECIFIED DIMENSION ARE IN INCHES CABINET SQUARENESS ± .0625 FRACTIONAL VALUES ± 1/32" - ALL VALUES ± OVERALL -

CREATED ASSEMBLY INSTRUCTIONS EMK - THIS DRAWING IS THE SOLE PROPERTY OF

DESCRIPTION NAME ECN NO. LATEBOOK OF THIS MANUFACTURER, IT MAY NOT BE

REVISION LEVEL ECN NO. LATEBOOK CHANGED WITHOUT PERMISSION

PLANNING & LAYOUT BENCH TOOLS AND ASSEMBLY COMPONENTS

SCALE: SHEET:

NTS 2 OF 11