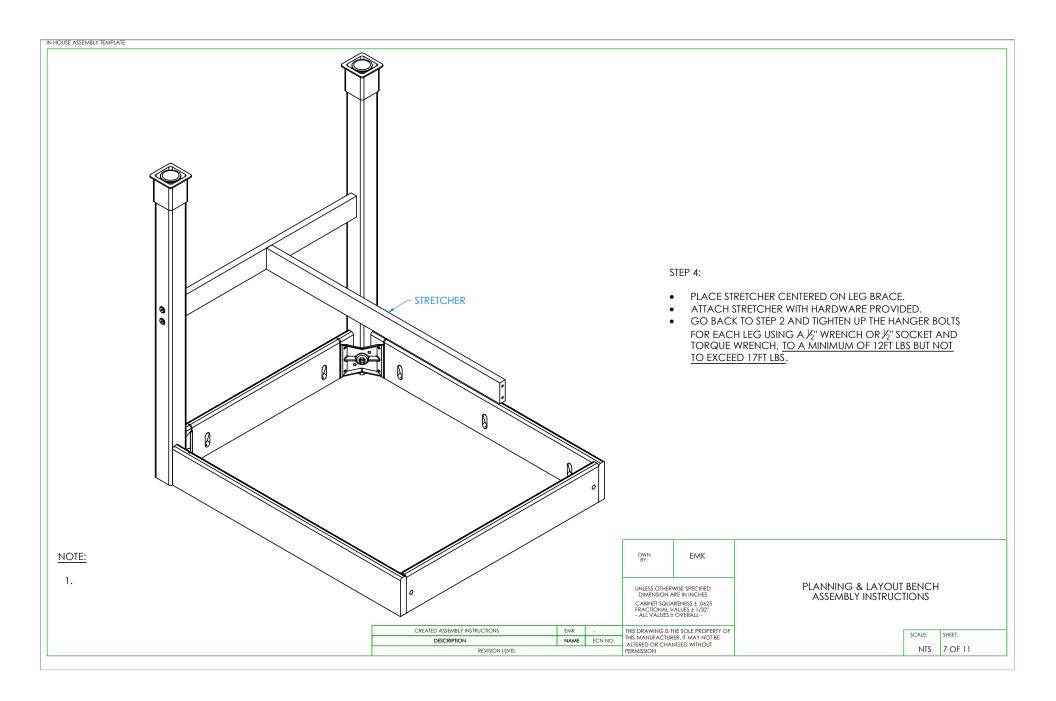

NOTE:

1.

wn BY: EMK

UNLESS OTHERWISE SPECIFIED DIMENSION ARE IN INCHES CABINET SQUARENESS ± .0625 FRACTIONAL VALUES ± 1/32" - ALL VALUES ± OVERALL -

CREATED ASSEMBLY INSTRUCTIONS EMK - THIS DRAWING IS THE SOLE PROPERTY OF

DESCRIPTION NAME ECN NO. LATEBOOK OF THIS MANUFACTURER, IT MAY NOT BE

REVISION LEVEL ECN NO. LATEBOOK CHANGED WITHOUT PERMISSION

PLANNING & LAYOUT BENCH TOOLS AND ASSEMBLY COMPONENTS

SCALE: SHEET:

NTS 2 OF 11