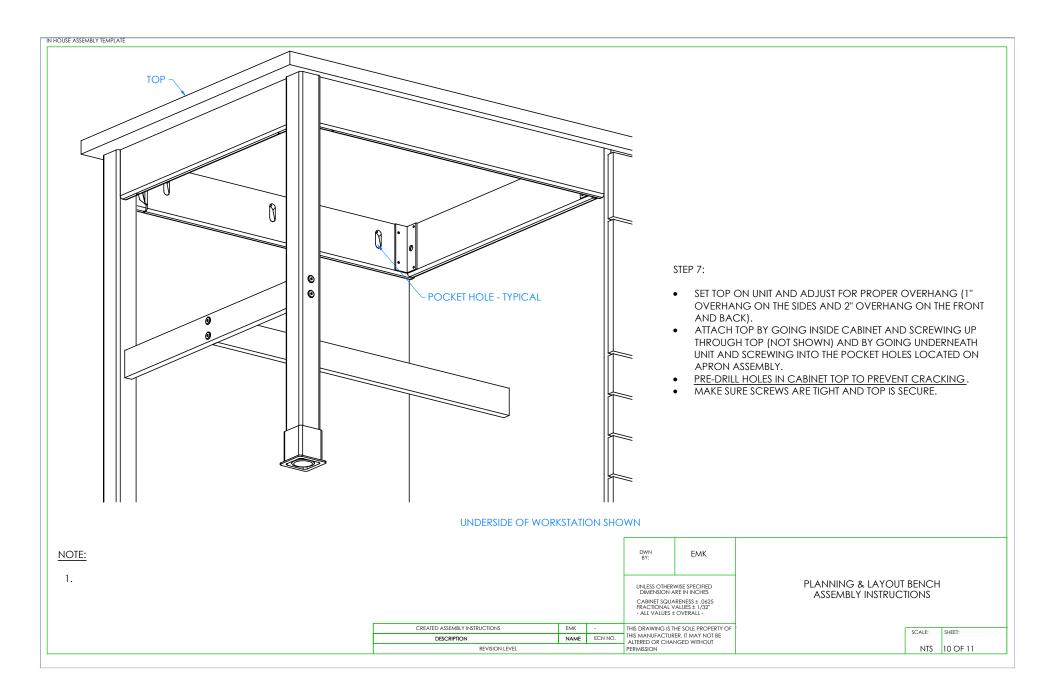

| CONFIRMATS - STRETCHER  | SCREW,7MMX50MM,CONN,ALLENHEAD,<br>BLACK           | 4   |
| BOLT - INTERNAL APRON   | BOLT,3% -16X1.625 HEX HEAD                        | 2   |
| WASHER - INTERNAL APRON | WASHER,5% FLAT ZINC PLATED                        | 2   |
| SCREWS - TOP            | SCREW,#8X1¾" QUAD RD WASH HD                      | 12  |

NOTE:

1.

wn BY: EMK

UNLESS OTHERWISE SPECIFIED DIMENSION ARE IN INCHES CABINET SQUARENESS ± .0625 FRACTIONAL VALUES ± 1/32" - ALL VALUES ± OVERALL -

CREATED ASSEMBLY INSTRUCTIONS EMK - THIS DRAWING IS THE SOLE PROPERTY OF

DESCRIPTION NAME ECN NO. LATEBOOK OF THIS MANUFACTURER, IT MAY NOT BE

REVISION LEVEL ECN NO. LATEBOOK CHANGED WITHOUT PERMISSION

PLANNING & LAYOUT BENCH TOOLS AND ASSEMBLY COMPONENTS

SCALE: SHEET:

NTS 2 OF 11