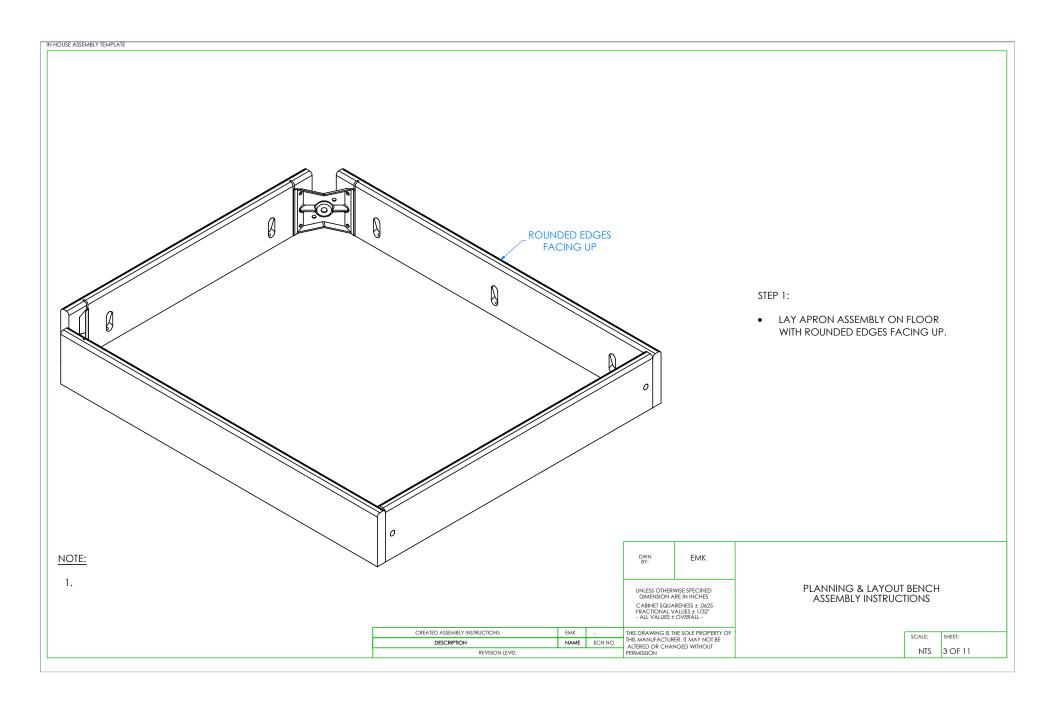

NOTE:

1.

wn BY: EMK

UNLESS OTHERWISE SPECIFIED DIMENSION ARE IN INCHES CABINET SQUARENESS ± .0625 FRACTIONAL VALUES ± 1/32" - ALL VALUES ± OVERALL -

CREATED ASSEMBLY INSTRUCTIONS EMK - THIS DRAWING IS THE SOLE PROPERTY OF

DESCRIPTION NAME ECN NO. LATEBOOK OF THIS MANUFACTURER, IT MAY NOT BE

REVISION LEVEL ECN NO. LATEBOOK CHANGED WITHOUT PERMISSION

PLANNING & LAYOUT BENCH TOOLS AND ASSEMBLY COMPONENTS

SCALE: SHEET:

NTS 2 OF 11