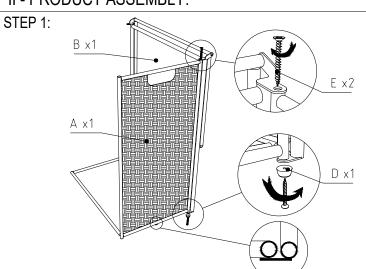

## I - PARTS AND HARDWARE A - 2 pcs B - 1 pc F - 1 pc C - 1 pc D - 4 pcs E - 8 pcs 1 Compartment

- \* Please check you have all the parts listed below. Contact Beefurni if you have damaged or missing components.
  \* The screws quantities below are the correct amount to assemble this stool. In some cases more screws may be supplied than are required.
- \* PLEASE help us prepare A SCREWDRIVER to assemble.

## II - PRODUCT ASSEMBLY:













## THANK YOU FOR CHOOSING US

Thank you for your order. If you are satisfied with our product, please leave a positive review. Our goal is to provide high quality outdoor furniture with outstanding customer service - all at an affordable price.

## One year warranty

If there is a manufacturing defect, we will send you a FREE replacement within 1 year of your purchase date. Register your product warranty by sending an email to customerservicesW2319@gmail.com or scanning QR code below:

- 1. Email title "Warranty Registration"
- 2. Write "order platform, PO number, order date, product name"
- 3. Click to send