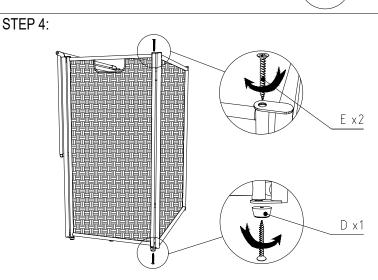

## I - PARTS AND HARDWARE A - 2 pcs B - 1 pc F - 1 pc C - 1 pc D - 4 pcs E - 8 pcs 1 Compartment

- \* Please check you have all the parts listed below. Contact Beefurni if you have damaged or missing components.
  \* The screws quantities below are the correct amount to assemble this stool. In some cases more screws may be supplied than are required.
- \* PLEASE help us prepare A SCREWDRIVER to assemble.

## II - PRODUCT ASSEMBLY:













## THANK YOU FOR CHOOSING US

Thank you for your order. If you are satisfied with our product, please leave a positive review. Our goal is to provide high quality outdoor furniture with outstanding customer service - all at an affordable price.

## One year warranty

If there is a manufacturing defect, we will send you a FREE replacement within 1 year of your purchase date. Register your product warranty by sending an email to customerservicesW2319@gmail.com or scanning QR code below:

- 1. Email title "Warranty Registration"
- 2. Write "order platform, PO number, order date, product name"
- 3. Click to send