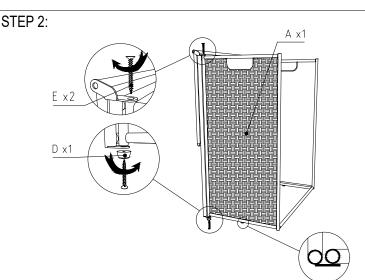

## I - PARTS AND HARDWARE A - 2 pcs B - 1 pc F - 1 pc C - 1 pc D - 4 pcs E - 8 pcs 1 Compartment

- \* Please check you have all the parts listed below. Contact Beefurni if you have damaged or missing components.
  \* The screws quantities below are the correct amount to assemble this stool. In some cases more screws may be supplied than are required.
- \* PLEASE help us prepare A SCREWDRIVER to assemble.

## II - PRODUCT ASSEMBLY:













## THANK YOU FOR CHOOSING US

Thank you for your order. If you are satisfied with our product, please leave a positive review. Our goal is to provide high quality outdoor furniture with outstanding customer service - all at an affordable price.

## One year warranty

If there is a manufacturing defect, we will send you a FREE replacement within 1 year of your purchase date. Register your product warranty by sending an email to customerservicesW2319@gmail.com or scanning QR code below:

- 1. Email title "Warranty Registration"
- 2. Write "order platform, PO number, order date, product name"
- 3. Click to send