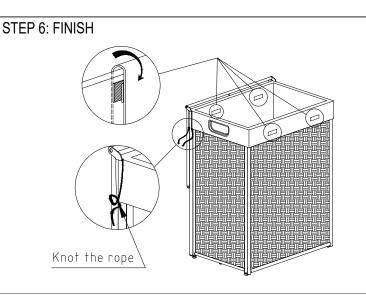

## I - PARTS AND HARDWARE A - 2 pcs B - 1 pc F - 1 pc C - 1 pc D - 4 pcs E - 8 pcs 1 Compartment

- \* Please check you have all the parts listed below. Contact Beefurni if you have damaged or missing components.
  \* The screws quantities below are the correct amount to assemble this stool. In some cases more screws may be supplied than are required.
- \* PLEASE help us prepare A SCREWDRIVER to assemble.

## II - PRODUCT ASSEMBLY:













## THANK YOU FOR CHOOSING US

Thank you for your order. If you are satisfied with our product, please leave a positive review. Our goal is to provide high quality outdoor furniture with outstanding customer service - all at an affordable price.

## One year warranty

If there is a manufacturing defect, we will send you a FREE replacement within 1 year of your purchase date. Register your product warranty by sending an email to customerservicesW2319@gmail.com or scanning QR code below:

- 1. Email title "Warranty Registration"
- 2. Write "order platform, PO number, order date, product name"
- 3. Click to send