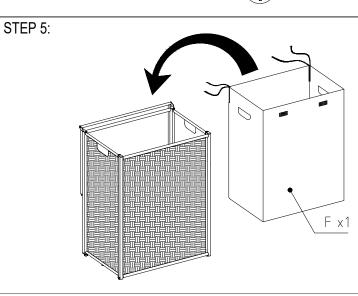

## I - PARTS AND HARDWARE A - 2 pcs B - 1 pc F - 1 pc C - 1 pc D - 4 pcs E - 8 pcs 1 Compartment

- \* Please check you have all the parts listed below. Contact Beefurni if you have damaged or missing components.
  \* The screws quantities below are the correct amount to assemble this stool. In some cases more screws may be supplied than are required.
- \* PLEASE help us prepare A SCREWDRIVER to assemble.

## II - PRODUCT ASSEMBLY:













## THANK YOU FOR CHOOSING US

Thank you for your order. If you are satisfied with our product, please leave a positive review. Our goal is to provide high quality outdoor furniture with outstanding customer service - all at an affordable price.

## One year warranty

If there is a manufacturing defect, we will send you a FREE replacement within 1 year of your purchase date. Register your product warranty by sending an email to customerservicesW2319@gmail.com or scanning QR code below:

- 1. Email title "Warranty Registration"
- 2. Write "order platform, PO number, order date, product name"
- 3. Click to send