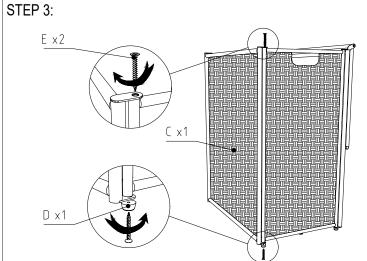

## I - PARTS AND HARDWARE A - 2 pcs B - 1 pc F - 1 pc C - 1 pc D - 4 pcs E - 8 pcs 1 Compartment

- \* Please check you have all the parts listed below. Contact Beefurni if you have damaged or missing components.
  \* The screws quantities below are the correct amount to assemble this stool. In some cases more screws may be supplied than are required.
- \* PLEASE help us prepare A SCREWDRIVER to assemble.

## II - PRODUCT ASSEMBLY:













## THANK YOU FOR CHOOSING US

Thank you for your order. If you are satisfied with our product, please leave a positive review. Our goal is to provide high quality outdoor furniture with outstanding customer service - all at an affordable price.

## One year warranty

If there is a manufacturing defect, we will send you a FREE replacement within 1 year of your purchase date. Register your product warranty by sending an email to customerservicesW2319@gmail.com or scanning QR code below:

- 1. Email title "Warranty Registration"
- 2. Write "order platform, PO number, order date, product name"
- 3. Click to send