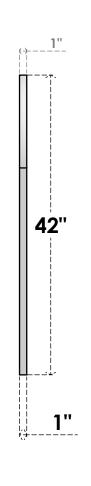

## GVPRT26X4201SN

26"W X 42"H ROUND TOP SURFACE MOUNT PVC GABLE VENT: NON-FUNCTIONAL, W/ 3-1/2"W X 1"P STANDARD FRAME

**FRONT** 

SIDE

LOUVER HEIGHT: 2 3/4"

LOUVER QTY: 13

1. INSTALLATION TO BE COMPLETED IN ACCORDANCE WITH MANUFACTURER'S SPECIFICATIONS. 2. DRAWING MAY NOT BE TO SCALE