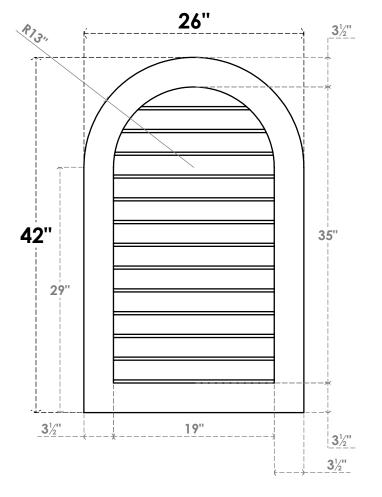

## GVPRT26X4201SN

26"W X 42"H ROUND TOP SURFACE MOUNT PVC GABLE VENT: NON-FUNCTIONAL, W/ 3-1/2"W X 1"P STANDARD FRAME

**FRONT** 

SIDE

LOUVER HEIGHT: 2 3/4"

LOUVER QTY: 13

1. INSTALLATION TO BE COMPLETED IN ACCORDANCE WITH MANUFACTURER'S SPECIFICATIONS. 2. DRAWING MAY NOT BE TO SCALE