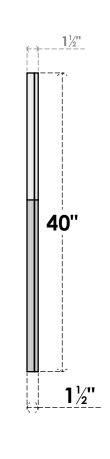

## **GVPOL34X4002SN**

34"W X 40"H HALF OCTAGON TOP LEFT SURFACE MOUNT PVC GABLE VENT: NON-FUNCTIONAL, W/ 2"W X 1-1/2"P BRICKMOULD FRAME

**FRONT** 

SIDE

LOUVER HEIGHT: 2 3/4" LOUVER QTY: 13

EKENA MILLWORK 2300 WEST MAIN ST. CLARKSVILLE, TX 75426 TOLL FREE: 866-607-0453 WWW.EKENAMILLWORK.COM