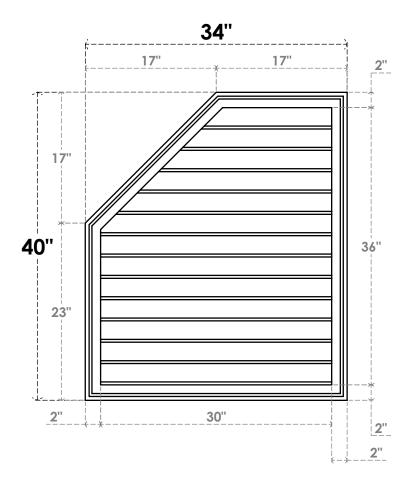

## **GVPOL34X4002SN**

34"W X 40"H HALF OCTAGON TOP LEFT SURFACE MOUNT PVC GABLE VENT: NON-FUNCTIONAL, W/ 2"W X 1-1/2"P BRICKMOULD FRAME

**FRONT** 

SIDE

LOUVER HEIGHT: 2 3/4" LOUVER QTY: 13

EKENA MILLWORK 2300 WEST MAIN ST. CLARKSVILLE, TX 75426 TOLL FREE: 866-607-0453 WWW.EKENAMILLWORK.COM