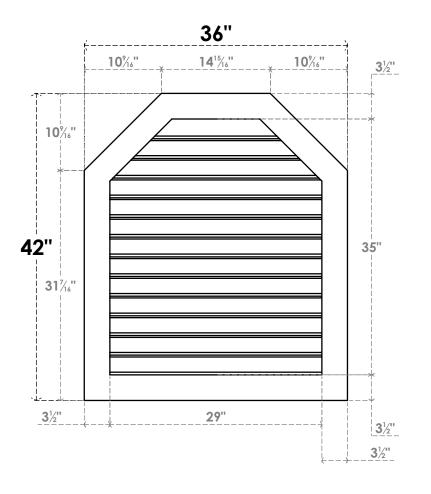

## GVPOT36X4201SF

36"W X 42"H OCTAGONAL TOP SURFACE MOUNT PVC GABLE VENT: FUNCTIONAL, W/ 3-1/2"W X 1"P STANDARD FRAME

**VENTING AREA: 82.34 SQ IN** 

LOUVER HEIGHT: 2 3/4"

LOUVER QTY: 13

**FRONT** 

SIDE

EKENA MILLWORK 2300 WEST MAIN ST. CLARKSVILLE, TX 75426 TOLL FREE: 866-607-0453 WWW.EKENAMILLWORK.COM