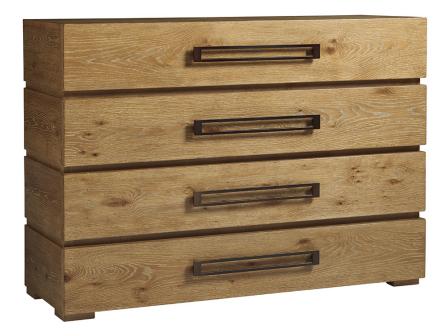

## Perth Single Dresser

| Item #:566-221 |                                                                                                                                                                                                                                                               |
|----------------|---------------------------------------------------------------------------------------------------------------------------------------------------------------------------------------------------------------------------------------------------------------|
| DESCRIPTION    | Strong horizontal lines including channel detailing that wrap around the end panels are accentuated by the custom bar pulls. The four drawers are full-extension and self-closing making the single dresser ideal for smaller spaces or side-by-side for two. |
| DIMENSIONS     | 52W x 18D x 37H in.                                                                                                                                                                                                                                           |