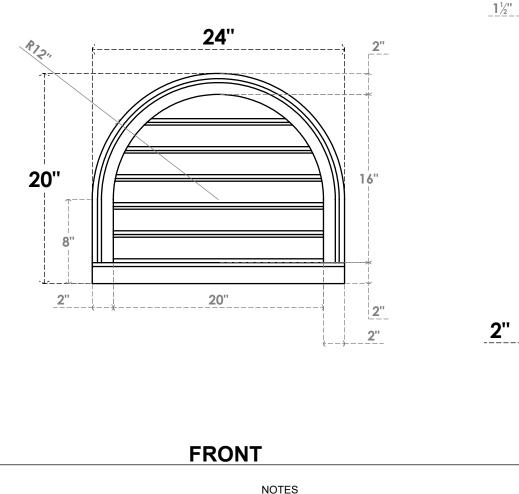

## GVPRT24X2003SF

24"W X 20"H ROUND TOP SURFACE MOUNT PVC GABLE VENT: FUNCTIONAL, W/ 2"W X 2"P BRICKMOULD SILL FRAME

VENTING AREA: 23.14 SQ IN LOUVER HEIGHT: 2 5/8" LOUVER QTY: 6

**EKENA MILLWORK** 2300 WEST MAIN ST. CLARKSVILLE, TX 75426 TOLL FREE: 866-607-0453 WWW.EKENAMILLWORK.COM 1. INSTALLATION TO BE COMPLETED IN ACCORDANCE WITH MANUFACTURER'S SPECIFICATIONS. 2. DRAWING MAY NOT BE TO SCALE

SIDE

3. THIS DRAWING IS INTENDED FOR DESIGN AND PLANNING PURPOSES ONLY.

A. ALL INFORMATION CONTAINED HEREIN WAS CURRENT AT THE TIME OF DEVELOPMENT BUT MUST BE REVIEWED AND APPROVED BY THE PRODUCT MANUFACTURER TO BE CONSIDERED ACCURATE.
ARCHITECTURAL GRADE PVC PRODUCTS ARE MADE FROM EXPANDED CELLULAR PVC AND COME NATURALLY WHITE BUT MAY BE

PAINTED

20"

Generated Date: 09/19/2022