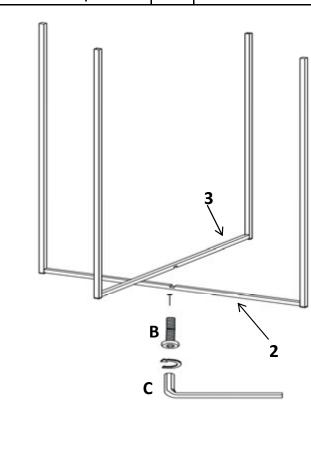

## **ROUND END TABLE**

Thank you for purchasing this quality product. Be sure to check all packing material carefully for small parts that may have come loose inside the carton during shipment.

| KEY PARTS |      |                                       |  |  |
|-----------|------|---------------------------------------|--|--|
| NO.       | QTY  | Description                           |  |  |
| 1         | 1PCS | TABLE TOP                             |  |  |
| 2         | 1PCS | LOWER LEG ASSEMBLY UPPER LEG ASSEMBLY |  |  |
| 3         | 1PCS |                                       |  |  |
| 4         | 4PCS | LEVELERS                              |  |  |

|    | HARDWARE KIT |              |      |  |  |
|----|--------------|--------------|------|--|--|
| NO | SPEC.        | Description  | QTY  |  |  |
| Α  | 1/2"x1/2"L   | BOLT         | 4PCS |  |  |
| В  | 1/2"x3/4"L   | BOLT         | 1PCS |  |  |
| С  | 4 MM         | ALLEN WRENCH | 1PCS |  |  |