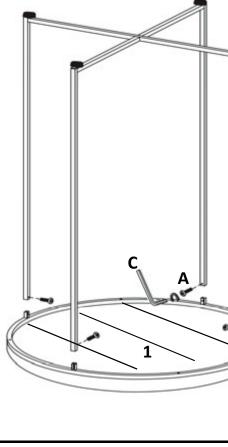

## **ROUND END TABLE**

Thank you for purchasing this quality product. Be sure to check all packing material carefully for small parts that may have come loose inside the carton during shipment.

| KEY PARTS |      |                                       |  |  |
|-----------|------|---------------------------------------|--|--|
| NO.       | QTY  | Description                           |  |  |
| 1         | 1PCS | TABLE TOP                             |  |  |
| 2         | 1PCS | LOWER LEG ASSEMBLY UPPER LEG ASSEMBLY |  |  |
| 3         | 1PCS |                                       |  |  |
| 4         | 4PCS | LEVELERS                              |  |  |

|    | HARDWARE KIT |              |      |  |  |
|----|--------------|--------------|------|--|--|
| NO | SPEC.        | Description  | QTY  |  |  |
| Α  | 1/2"x1/2"L   | BOLT         | 4PCS |  |  |
| В  | 1/2"x3/4"L   | BOLT         | 1PCS |  |  |
| С  | 4 MM         | ALLEN WRENCH | 1PCS |  |  |