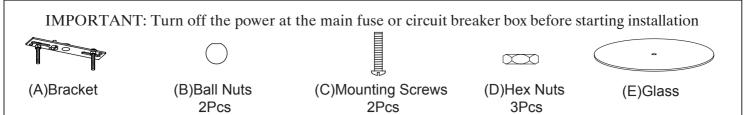

Locate all hardware & components before discarding packaging

(H)Rubber Washer

(G)Metal Washer

(F)Nipple

Cleaning & Care: Clean with soft cloth and a mild detergent. Do not use abrasive cleaner.

(J)Finial

Step1:Remove mounting bracket from fixture and install to electrical box.

Step2:Wire fixture to wires in outlet box. Copper wire is for Ground. Attach canopy to mounting bracket and tighten with ball nuts.

Step2: Thread the nipple into Hexagon connector, then secured by hex nut.Put the metal washer and rubber washer on the nipple,adjust them close to the glass diffuser by the hex nut ,then put the glass diffuser on the shade spider, and put the Cap close to the glass diffuser, then secured by hex nut and finial.