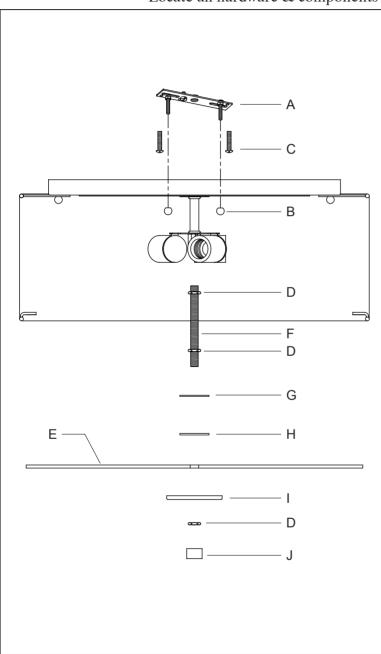

Locate all hardware & components before discarding packaging

(H)Rubber Washer

(G)Metal Washer

(F)Nipple

Cleaning & Care: Clean with soft cloth and a mild detergent. Do not use abrasive cleaner.

(J)Finial

Step1:Remove mounting bracket from fixture and install to electrical box.

Step2:Wire fixture to wires in outlet box. Copper wire is for Ground. Attach canopy to mounting bracket and tighten with ball nuts.

Step2: Thread the nipple into Hexagon connector, then secured by hex nut.Put the metal washer and rubber washer on the nipple,adjust them close to the glass diffuser by the hex nut ,then put the glass diffuser on the shade spider, and put the Cap close to the glass diffuser, then secured by hex nut and finial.