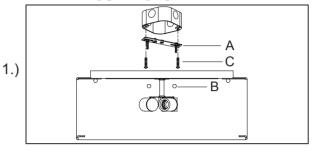

Locate all hardware & components before discarding packaging

(H)Rubber Washer

(G)Metal Washer

(F)Nipple

Cleaning & Care: Clean with soft cloth and a mild detergent. Do not use abrasive cleaner.

(J)Finial

Step1:Remove mounting bracket from fixture and install to electrical box.