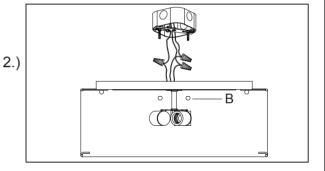

Step2:Wire fixture to wires in outlet box. Copper wire is for Ground. Attach canopy to mounting bracket and tighten with ball nuts.

Step2: Thread the nipple into Hexagon connector, then secured by hex nut.Put the metal washer and rubber washer on the nipple,adjust them close to the glass diffuser by the hex nut ,then put the glass diffuser on the shade spider, and put the Cap close to the glass diffuser, then secured by hex nut and finial.