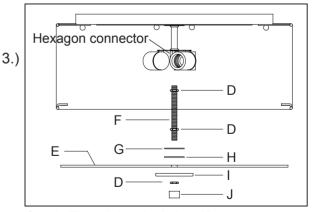

Locate all hardware & components before discarding packaging

(H)Rubber Washer

(G)Metal Washer

(F)Nipple

Cleaning & Care: Clean with soft cloth and a mild detergent. Do not use abrasive cleaner.

(J)Finial

Step1:Remove mounting bracket from fixture and install to electrical box.

Step2:Wire fixture to wires in outlet box. Copper wire is for Ground. Attach canopy to mounting bracket and tighten with ball nuts.

Step2: Thread the nipple into Hexagon connector, then secured by hex nut.Put the metal washer and rubber washer on the nipple,adjust them close to the glass diffuser by the hex nut ,then put the glass diffuser on the shade spider, and put the Cap close to the glass diffuser, then secured by hex nut and finial.