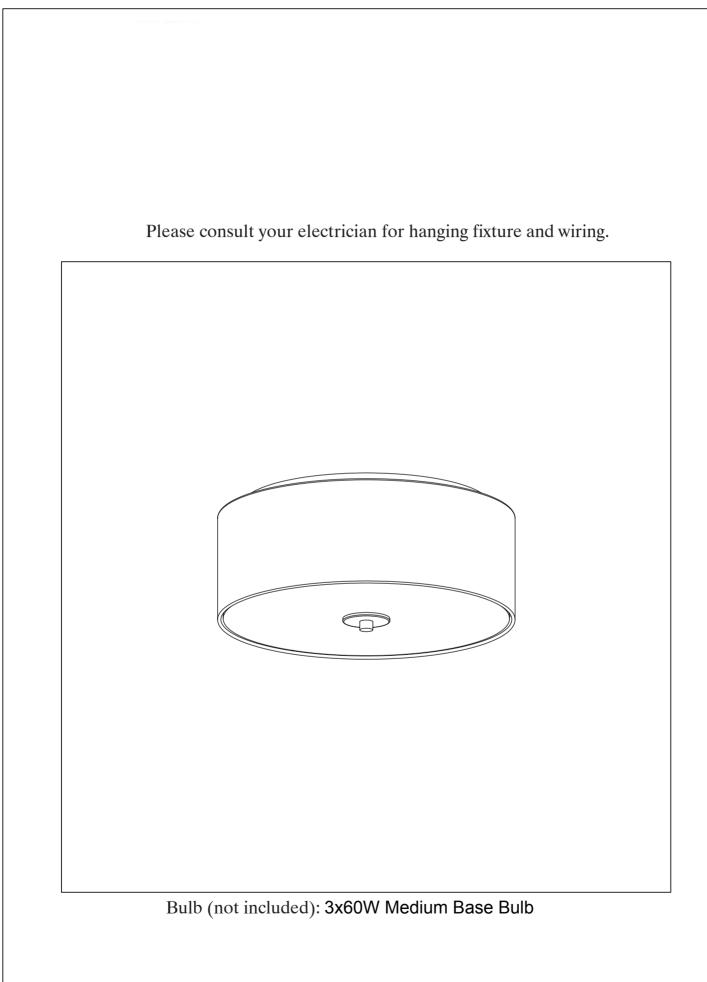

Locate all hardware & components before discarding packaging

(H)Rubber Washer

(G)Metal Washer

(F)Nipple

Cleaning & Care: Clean with soft cloth and a mild detergent. Do not use abrasive cleaner.

(J)Finial

Step1:Remove mounting bracket from fixture and install to electrical box.

Step2:Wire fixture to wires in outlet box. Copper wire is for Ground. Attach canopy to mounting bracket and tighten with ball nuts.

Step2: Thread the nipple into Hexagon connector, then secured by hex nut.Put the metal washer and rubber washer on the nipple,adjust them close to the glass diffuser by the hex nut ,then put the glass diffuser on the shade spider, and put the Cap close to the glass diffuser, then secured by hex nut and finial.