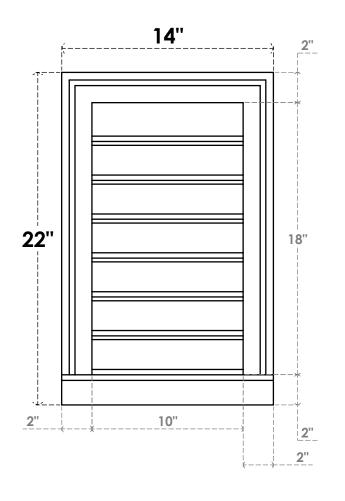

## GVPVE14X2203SF

14"W X 22"H RECTANGLE SURFACE MOUNT PVC GABLE VENT: FUNCTIONAL, W/ 2"W X 2"P **BRICKMOULD SILL FRAME** 

**VENTING AREA: 15 SQ IN** LOUVER HEIGHT: 2 5/8"

LOUVER QTY: 7

**FRONT** 

SIDE

EKENA MILLWORK 2300 WEST MAIN ST. CLARKSVILLE, TX 75426 TOLL FREE: 866-607-0453 WWW.EKENAMILLWORK.COM