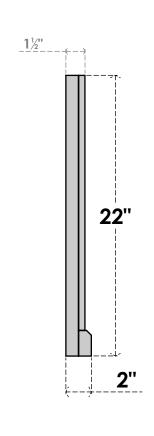

## GVPVE14X2203SF

14"W X 22"H RECTANGLE SURFACE MOUNT PVC GABLE VENT: FUNCTIONAL, W/ 2"W X 2"P **BRICKMOULD SILL FRAME** 

**VENTING AREA: 15 SQ IN** LOUVER HEIGHT: 2 5/8"

LOUVER QTY: 7

**FRONT** 

SIDE

EKENA MILLWORK 2300 WEST MAIN ST. CLARKSVILLE, TX 75426 TOLL FREE: 866-607-0453 WWW.EKENAMILLWORK.COM