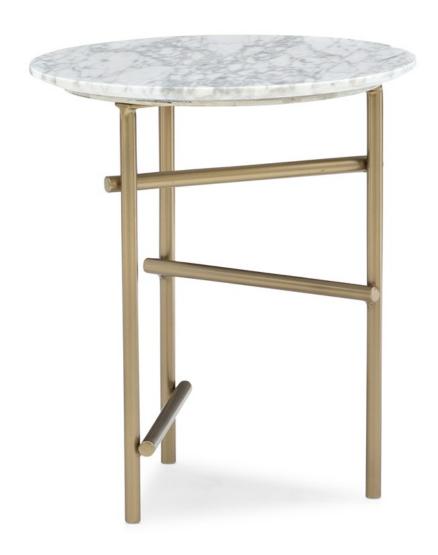

## **CONCENTRIC ACCENT TABLE**

m101-419-414

**COLLECTION:** MODERN EDGE

**DIMENSIONS:** 18 dia x 20H

Bring a touch of the unexpected into your living space with the symmetrical beauty of this chic accent table. Its bold presence is achieved with a luxurious mix of materials, including a ¾-inch thick Carcasta marble top supported by a metal base plated in Lucent Bronze. Designed to bunch, pair, or float within various living room settings, this distinctive circular accent table is multifunctional at heart. Even its base conveys modern style with angular supports that offer a contemporary take on rustic construction. Pair this table with the coordinating M101-419-403 Cocktail Table and M101-419-417 Side Table to create unlimited combinations of layered circular forms.