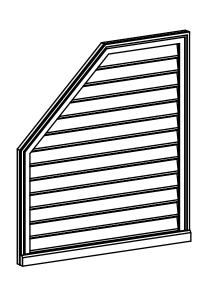

## GVPOL36X4003SF

36"W X 40"H HALF OCTAGON TOP LEFT SURFACE MOUNT PVC GABLE VENT: FUNCTIONAL, W/ 2"W X 2"P BRICKMOULD SILL FRAME

**VENTING AREA: 85.3 SQ IN** LOUVER HEIGHT: 2 3/4" LOUVER QTY: 13

**FRONT** 

SIDE

EKENA MILLWORK 2300 WEST MAIN ST. CLARKSVILLE, TX 75426 TOLL FREE: 866-607-0453 WWW.EKENAMILLWORK.COM

1. INSTALLATION TO BE COMPLETED IN ACCORDANCE WITH MANUFACTURER'S SPECIFICATIONS.
2. DRAWING MAY NOT BE TO SCALE