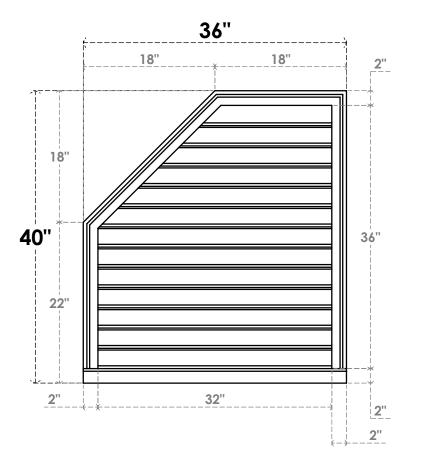

## GVPOL36X4003SF

36"W X 40"H HALF OCTAGON TOP LEFT SURFACE MOUNT PVC GABLE VENT: FUNCTIONAL, W/ 2"W X 2"P BRICKMOULD SILL FRAME

**VENTING AREA: 85.3 SQ IN** LOUVER HEIGHT: 2 3/4" LOUVER QTY: 13

**FRONT** 