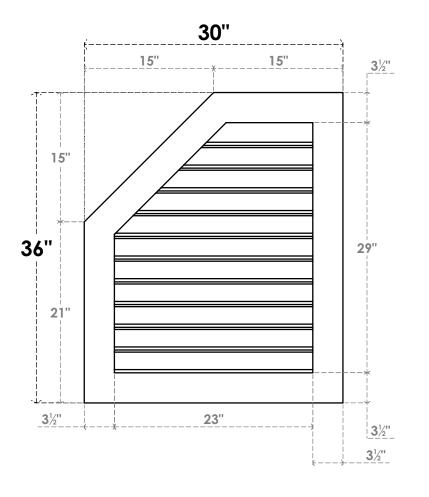

## GVPOL30X3601SF

30"W X 36"H HALF OCTAGON TOP LEFT SURFACE MOUNT PVC GABLE VENT: FUNCTIONAL, W/ 3-1/2"W X 1"P STANDARD FRAME

**VENTING AREA: 51.14 SQ IN** LOUVER HEIGHT: 2 5/8" LOUVER QTY: 11

**FRONT** 