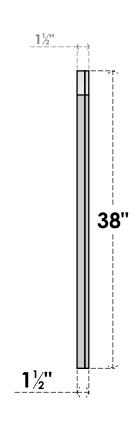

## GVPAR20X3802SN

20"W X 38"H ARCH TOP SURFACE MOUNT PVC GABLE VENT: NON-FUNCTIONAL, W/ 2"W X 1-1/2"P **BRICKMOULD FRAME** 

**FRONT** 

SIDE

LOUVER HEIGHT: 2 7/8"

LOUVER QTY: 12

**EKENA MILLWORK** 2300 WEST MAIN ST. CLARKSVILLE, TX 75426 TOLL FREE: 866-607-0453 WWW.EKENAMILLWORK.COM