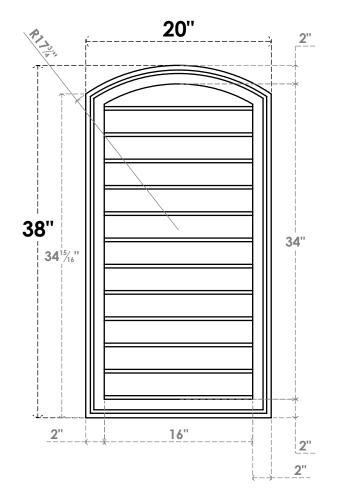

## GVPAR20X3802SN

20"W X 38"H ARCH TOP SURFACE MOUNT PVC GABLE VENT: NON-FUNCTIONAL, W/ 2"W X 1-1/2"P **BRICKMOULD FRAME** 

**FRONT** 

SIDE

LOUVER HEIGHT: 2 7/8"

LOUVER QTY: 12

**EKENA MILLWORK** 2300 WEST MAIN ST. CLARKSVILLE, TX 75426 TOLL FREE: 866-607-0453 WWW.EKENAMILLWORK.COM