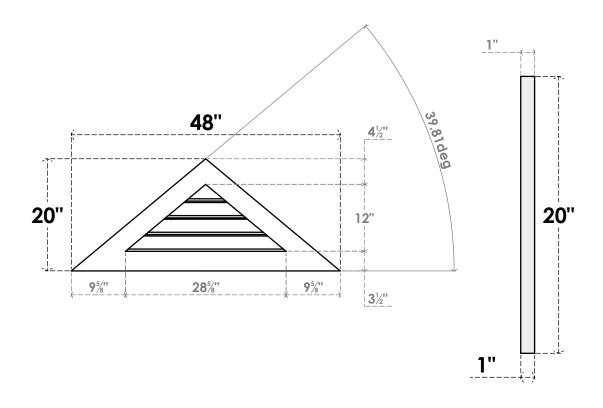

## GVPTR48X2001SF

48"W X 20"H TRIANGLE SURFACE MOUNT PVC GABLE VENT 10/12 PITCH: FUNCTIONAL, W/ 3-1/2"W X 1"P STANDARD FRAME

**VENTING AREA: 10.75 SQ IN** 

LOUVER HEIGHT: 3" LOUVER QTY: 4

**FRONT** 

SIDE

1. INSTALLATION TO BE COMPLETED IN ACCORDANCE WITH MANUFACTURER'S SPECIFICATIONS.
2. DRAWING MAY NOT BE TO SCALE

3. THIS DRAWING IS INTENDED FOR DESIGN AND PLANNING PURPOSES ONLY.

4. ALL INFORMATION CONTAINED HEREIN WAS CURRENT AT THE TIME OF DEVELOPMENT BUT MUST BE REVIEWED AND APPROVED BY THE PRODUCT MANUFACTURER TO BE CONSIDERED ACCURATE.

5. ARCHITECTURAL GRADE PVC PRODUCTS ARE MADE FROM EXPANDED CELLULAR PVC AND COME NATURALLY WHITE BUT MAY BE

**PAINTED** 

EKENA MILLWORK 2300 WEST MAIN ST. CLARKSVILLE, TX 75426 TOLL FREE: 866-607-0453 WWW.EKENAMILLWORK.COM