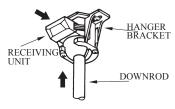

4. Install the scroll assembly to to the fan.

7. Install the receiving unit into 8. Secure the safety cable.

9. Wire connections.

10. Install the canopy.

11. Secure the safety cable and re-install the cable.