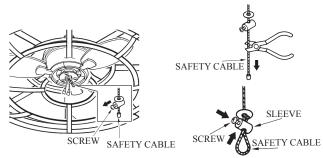

4. Install the scroll assembly to to the fan.

7. Install the receiving unit into 8. Secure the safety cable.

9. Wire connections.

10. Install the canopy.

11. Secure the safety cable and re-install the cable.