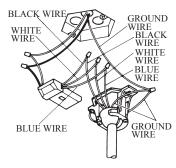

4. Install the scroll assembly to to the fan.

7. Install the receiving unit into 8. Secure the safety cable.

9. Wire connections.

10. Install the canopy.

11. Secure the safety cable and re-install the cable.