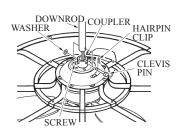

4. Install the scroll assembly to to the fan.

7. Install the receiving unit into 8. Secure the safety cable.

9. Wire connections.

10. Install the canopy.

11. Secure the safety cable and re-install the cable.