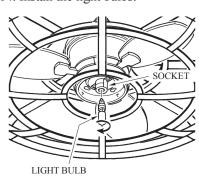

LIGHT PLATE HOLDER

12. Install the light kit plate holder.

13. Install the light kit plate.

14. Install the light bulbs.

15. Install the glass shade.

LIGHT PLATE 16. Operate the reverse switch for airflow.