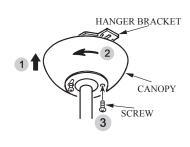

## **IMPORTANT INSTRUCTION**

1. Install the blade assembly.

5. Install the hanger bracket.

2. Install the canopy, decorative 3. Install the downrod. scroll set.

6. Lift the fan on the hanger bracket.

hanger bracket.