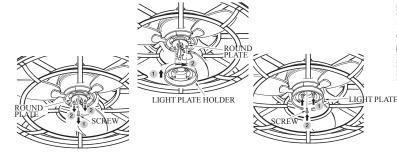

LIGHT PLATE HOLDER

12. Install the light kit plate holder.

13. Install the light kit plate.

14. Install the light bulbs.

15. Install the glass shade.

LIGHT PLATE 16. Operate the reverse switch for airflow.

IGHT PLATE HOLDER