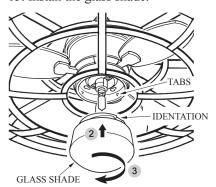

LIGHT PLATE HOLDER

12. Install the light kit plate holder.

13. Install the light kit plate.

14. Install the light bulbs.

15. Install the glass shade.

LIGHT PLATE 16. Operate the reverse switch for airflow.