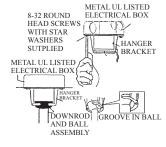

## **IMPORTANT INSTRUCTION**

1. Install the blade assembly.

5. Install the hanger bracket.

2. Install the canopy, decorative 3. Install the downrod. scroll set.

6. Lift the fan on the hanger bracket.

hanger bracket.

4. Install the scroll assembly to to the fan.

7. Install the receiving unit into 8. Secure the safety cable.

9. Wire connections.

10. Install the canopy.

11. Secure the safety cable and re-install the cable.