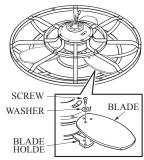

## **IMPORTANT INSTRUCTION**

1. Install the blade assembly.

5. Install the hanger bracket.

2. Install the canopy, decorative 3. Install the downrod. scroll set.

6. Lift the fan on the hanger bracket.

hanger bracket.