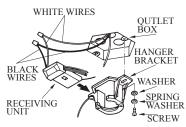

## **IMPORTANT INSTRUCTION**

1. Install the blade assembly.

5. Install the hanger bracket.

2. Install the canopy, decorative 3. Install the downrod. scroll set.

6. Lift the fan on the hanger bracket.

hanger bracket.

4. Install the scroll assembly to to the fan.

7. Install the receiving unit into 8. Secure the safety cable.

9. Wire connections.

10. Install the canopy.

11. Secure the safety cable and re-install the cable.