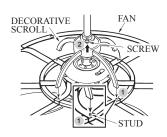

## **IMPORTANT INSTRUCTION**

1. Install the blade assembly.

5. Install the hanger bracket.

2. Install the canopy, decorative 3. Install the downrod. scroll set.

6. Lift the fan on the hanger bracket.

hanger bracket.