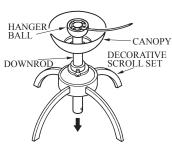

## **IMPORTANT INSTRUCTION**

1. Install the blade assembly.

5. Install the hanger bracket.

2. Install the canopy, decorative 3. Install the downrod. scroll set.

6. Lift the fan on the hanger bracket.

hanger bracket.

4. Install the scroll assembly to to the fan.

7. Install the receiving unit into 8. Secure the safety cable.

9. Wire connections.

10. Install the canopy.

11. Secure the safety cable and re-install the cable.