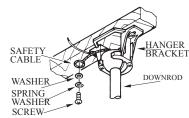

4. Install the scroll assembly to to the fan.

7. Install the receiving unit into 8. Secure the safety cable.

9. Wire connections.

10. Install the canopy.

11. Secure the safety cable and re-install the cable.