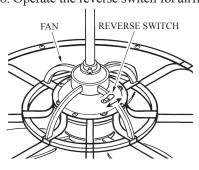

LIGHT PLATE HOLDER

12. Install the light kit plate holder.

13. Install the light kit plate.

14. Install the light bulbs.

15. Install the glass shade.

LIGHT PLATE 16. Operate the reverse switch for airflow.