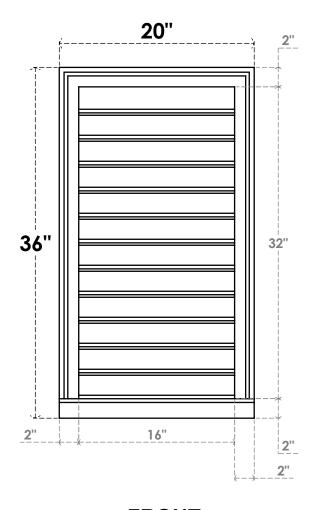

## GVPVE20X3603SF

20"W X 36"H RECTANGLE SURFACE MOUNT PVC GABLE VENT: FUNCTIONAL, W/ 2"W X 2"P **BRICKMOULD SILL FRAME** 

**VENTING AREA: 44 SQ IN** LOUVER HEIGHT: 2 5/8"

LOUVER QTY: 12

**FRONT** 

SIDE

**EKENA MILLWORK** 2300 WEST MAIN ST. CLARKSVILLE, TX 75426 TOLL FREE: 866-607-0453 WWW.EKENAMILLWORK.COM