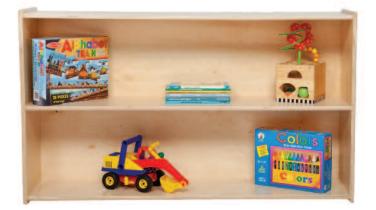

## Shelf Storage 27¼"H x 46¾"W x 12"D

GREENGUARD® Children & Schools certified. (2) Full length open shelf provides versatile storage options. 100% Plywood with mortise & secure fastener construction for exceptional strength and durability. UV Finish provides unsurpassed protection and beauty. MADE IN THE USA. Unassembled or Assembled options available. Casters available separately. 271(JWL x 463(JWL x 12°D

27¼"H x 46¾"W x 12"D

- · 100% Baltic Birch Plywood on all surfaces and backs
- No MDF, hardboard or particleboard
- · Fully rounded and sanded corners for absolute maximum safety
- · Recessed backs for added strength, stability, and beauty
- Exclusive Tuff-Gloss™ UV finish
- Qualifies for LEED® credit IEQ 4.5
- · CPSIA compliant No lead or phthalates
- Meet or exceed CARB II and CHPS requirements
- GREENGUARD® Children & School certified
- · Made in the USA by craftsmen