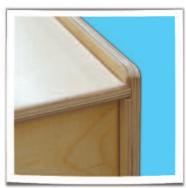

27¼"H x 46¾"W x 12"D

- · 100% Baltic Birch Plywood on all surfaces and backs
- No MDF, hardboard or particleboard
- · Fully rounded and sanded corners for absolute maximum safety
- · Recessed backs for added strength, stability, and beauty
- Exclusive Tuff-Gloss™ UV finish
- Qualifies for LEED® credit IEQ 4.5
- · CPSIA compliant No lead or phthalates
- Meet or exceed CARB II and CHPS requirements
- GREENGUARD® Children & School certified
- · Made in the USA by craftsmen

Typical Recessed Plywood Backs

Typical Corners & Edges

Typical Construction