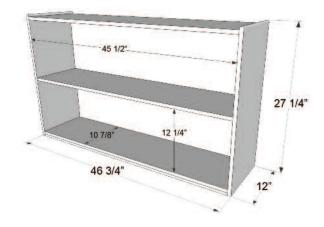

## Shelf Storage 27¼"H x 46¾"W x 12"D

GREENGUARD® Children & Schools certified. (2) Full length open shelf provides versatile storage options. 100% Plywood with mortise & secure fastener construction for exceptional strength and durability. UV Finish provides unsurpassed protection and beauty. MADE IN THE USA. Unassembled or Assembled options available. Casters available separately. 271(JWL x 463(JWL x 12°D

27¼"H x 46¾"W x 12"D

- · 100% Baltic Birch Plywood on all surfaces and backs
- No MDF, hardboard or particleboard
- · Fully rounded and sanded corners for absolute maximum safety
- · Recessed backs for added strength, stability, and beauty
- Exclusive Tuff-Gloss™ UV finish
- Qualifies for LEED® credit IEQ 4.5
- · CPSIA compliant No lead or phthalates
- Meet or exceed CARB II and CHPS requirements
- GREENGUARD® Children & School certified
- · Made in the USA by craftsmen