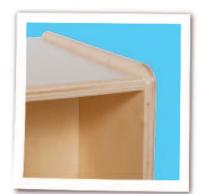

27¼"H x 46¾"W x 12"D

- · 100% Baltic Birch Plywood on all surfaces and backs
- No MDF, hardboard or particleboard
- · Fully rounded and sanded corners for absolute maximum safety
- · Recessed backs for added strength, stability, and beauty
- Exclusive Tuff-Gloss™ UV finish
- Qualifies for LEED® credit IEQ 4.5
- · CPSIA compliant No lead or phthalates
- Meet or exceed CARB II and CHPS requirements
- GREENGUARD® Children & School certified
- · Made in the USA by craftsmen

Typical Recessed Plywood Backs

Typical Corners & Edges

Typical Construction