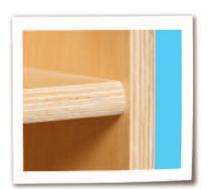

27¼"H x 46¾"W x 12"D

- · 100% Baltic Birch Plywood on all surfaces and backs
- No MDF, hardboard or particleboard
- · Fully rounded and sanded corners for absolute maximum safety
- · Recessed backs for added strength, stability, and beauty
- Exclusive Tuff-Gloss™ UV finish
- Qualifies for LEED® credit IEQ 4.5
- · CPSIA compliant No lead or phthalates
- Meet or exceed CARB II and CHPS requirements
- GREENGUARD® Children & School certified
- · Made in the USA by craftsmen

Typical Recessed Plywood Backs

Typical Corners & Edges

Typical Construction