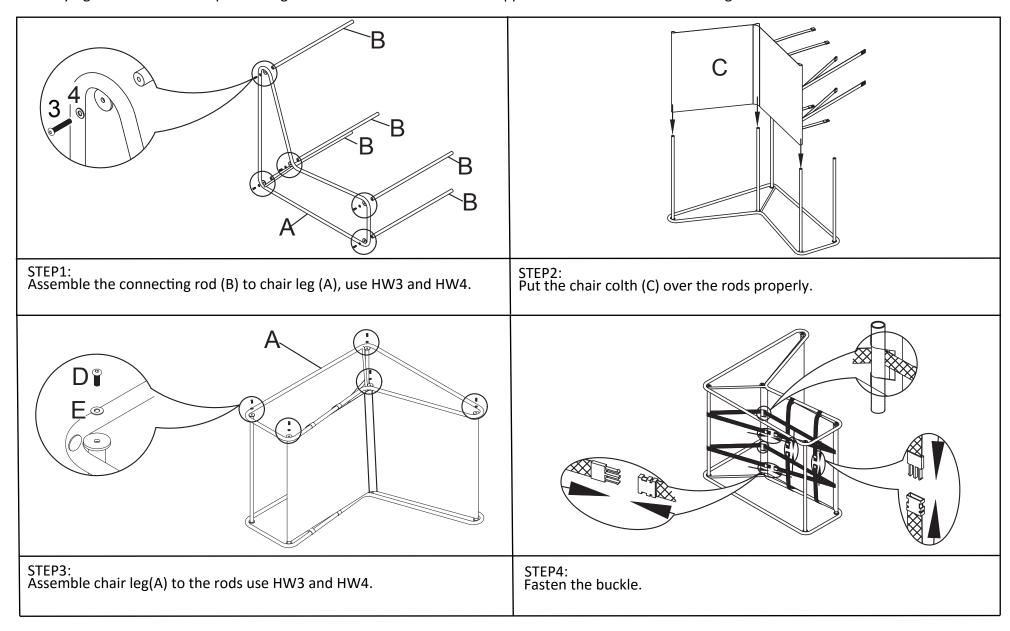

### Part List and Hardware List

| PIECE | DESCRIPTION    | PICTURE | QUANTITY | PIECE | DESCRIPTION | PICTURE  | QUANTITY |
|-------|----------------|---------|----------|-------|-------------|----------|----------|
| А     | Chair leg      |         | 4        | Н     | Table leg   | $\Box$   | 1        |
| В     | Connecting rod |         | 10       | HW1   | Bolt        |          | 4        |
| С     | Chair cloth    |         | 2        | HW2   | Bolt        | <b>@</b> | 1        |
| D     | Back cushion   |         | 2        | HW3   | Bolt        | 0        | 20       |
| Е     | Seat cushion   |         | 2        | HW4   | Washer      | 0        | 25       |
| F     | Table top      |         | 1        | HW5   | Allen key   |          | 3        |
| G     | Table leg      | W       | 1        |       |             |          |          |