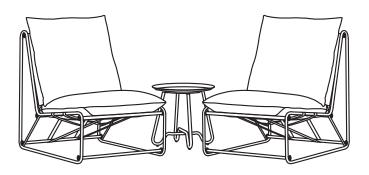

ITEMNO.:PAT9047 **Product Dimensions:** 

Chair:W27.56"xD37.01"xH35.48" Table:Dia19.69"xH17.72"

Weight Capacity: Chair:330LBS Table:165LBS

Warning: Do not stand on the table Warning: Do not over torque bolts