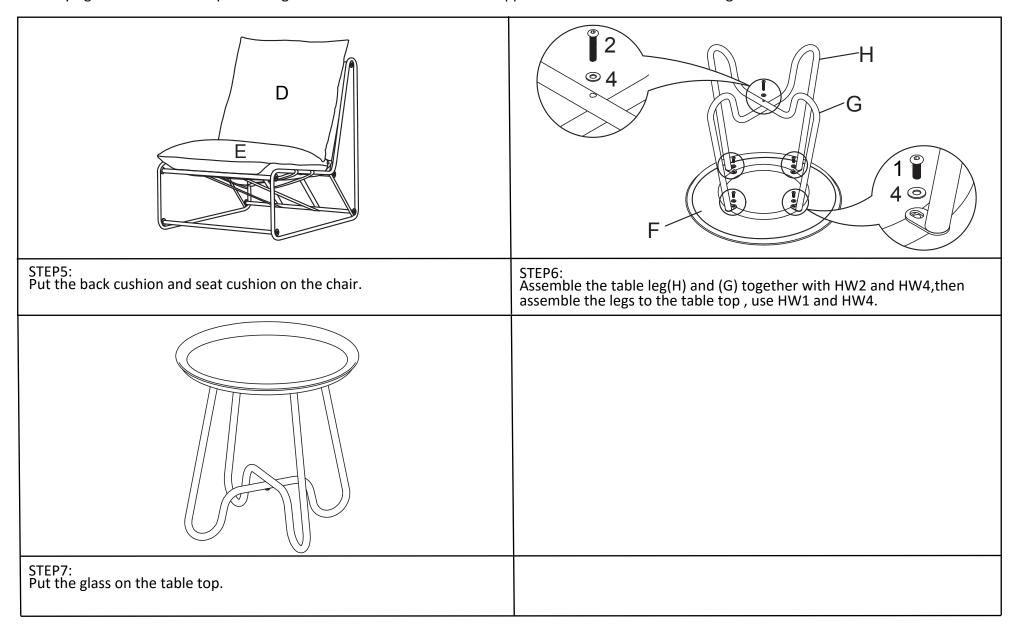

### Part List and Hardware List

| PIECE | DESCRIPTION    | PICTURE | QUANTITY | PIECE | DESCRIPTION | PICTURE  | QUANTITY |
|-------|----------------|---------|----------|-------|-------------|----------|----------|
| А     | Chair leg      |         | 4        | Н     | Table leg   | $\Box$   | 1        |
| В     | Connecting rod |         | 10       | HW1   | Bolt        |          | 4        |
| С     | Chair cloth    |         | 2        | HW2   | Bolt        | <b>@</b> | 1        |
| D     | Back cushion   |         | 2        | HW3   | Bolt        | 0        | 20       |
| Е     | Seat cushion   |         | 2        | HW4   | Washer      | 0        | 25       |
| F     | Table top      |         | 1        | HW5   | Allen key   |          | 3        |
| G     | Table leg      | W       | 1        |       |             |          |          |