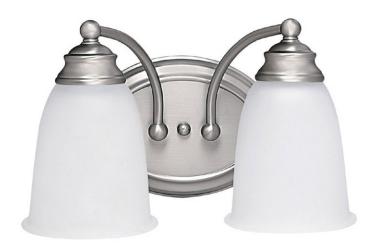

# **2 LIGHT VANITY**

Matte Nickel

Available Finishes: Chrome (CH), Matte Nickel (MN)

## **DIMENSIONS**

Dimensions: 12.5"W x 7"H x 8"E

Product Weight: 3 lbs.

Backplate:  $7"W \times 5.25"H \times 1"E$ 

Junction: Ctr/Top: 3.25"; Ctr/Btm: 3.75"

#### **GLASS DESCRIPTION**

Acid-Washed Glass

Glass Dimensions: 4.5"W X 5"H