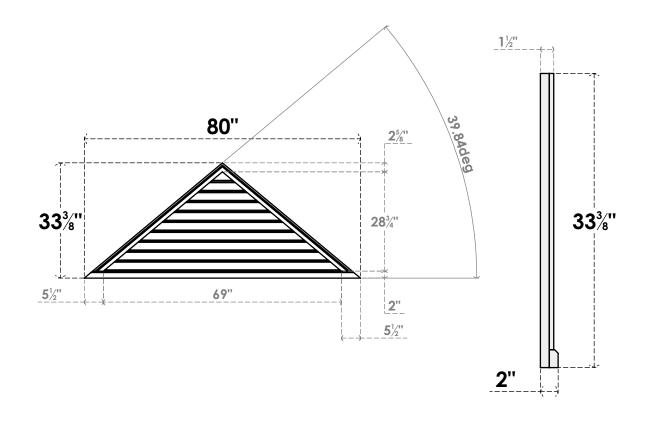

## GVPTR80X3303SF

80"W X 33-3/8"H TRIANGLE SURFACE MOUNT PVC GABLE VENT 10/12 PITCH: FUNCTIONAL, W/ 2"W X 2"P BRICKMOULD SILL FRAME

**VENTING AREA: 77.58 SQ IN** LOUVER HEIGHT: 2 7/8"

LOUVER QTY: 10

**FRONT** 